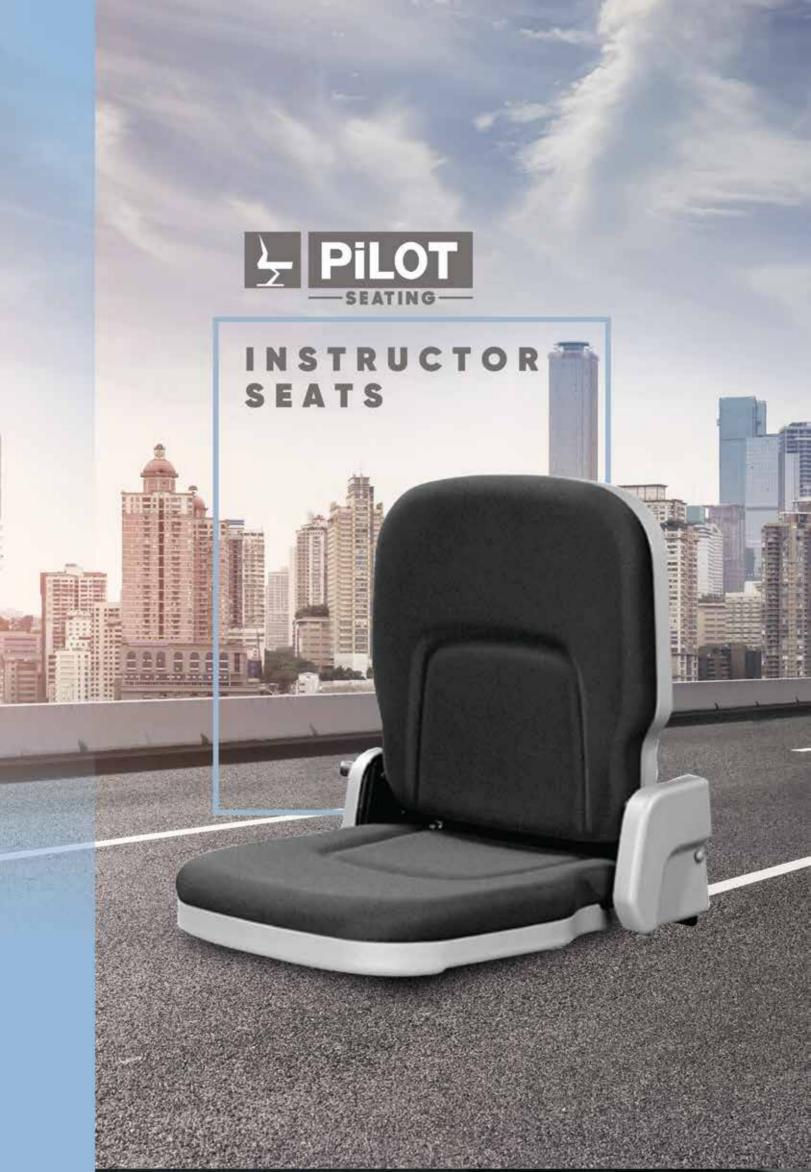

Pilot Seating manufactures in a modern, integrated, purpose built 12000m2 factory including in-house R&D and testing. Pilot also has a seperate tooling plant and both plants are located in the industrial zone in Bursa, Turkey. The factory has the ISO9001, IATF16949 and ISO140001 certifications. All the activities including R&D, design and prototype manufacturing,