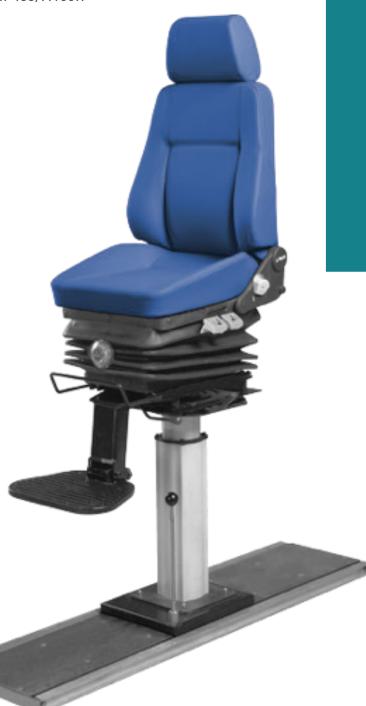

MP1300

| Air suspension                                     | •                              |
|----------------------------------------------------|--------------------------------|
| Air suspension with 12V or 24V built-in compressor |                                |
| Mechanical suspension                              | N/A                            |
| Quick release                                      | •                              |
| Weight adjustment                                  | Automatic up to 150kgs.        |
| Suspension stroke                                  | 60mm                           |
| Height adjustment - Seat                           | 80mm                           |
| Height adjustable pedestal with turn table         |                                |
| Turn table                                         | <b>A</b>                       |
| Adjustable shock absorber                          | •                              |
| Slide travel                                       | 170mm                          |
| Pneumatic lumbar adjustment                        | •                              |
| Adjustable armrests                                | <b>A</b>                       |
| Adjustable headrest                                | N/A                            |
| Backrest adjustment                                | •                              |
| Seat cushion tilt adjustment                       | •                              |
| Seat cushion depth adjustment                      | 60mm                           |
| Vinyl trim                                         | •                              |
| Cloth trim                                         | <b>A</b>                       |
| Genuine leather trim                               | <b>A</b>                       |
| Document box-pouch                                 | N/A                            |
| Front Controls                                     | N/A                            |
| LH Controls                                        | •                              |
| RH Controls                                        |                                |
| Footrest KIT                                       | <b>A</b>                       |
| Adjustable mounting rail                           |                                |
| Standard connection of seat                        | 216mm                          |
| Testing                                            | Materials flammability conform |
|                                                    | to IMO standards               |

### X'TREME MARINE

MP1202

| Air suspension                                     |               |
|----------------------------------------------------|---------------|
| Air suspension with 12V or 24V built-in compressor |               |
| Mechanical suspension                              |               |
| Quick release                                      |               |
| Weight adjustment                                  | Manual        |
| Suspension stroke                                  |               |
| Optional suspension stroke                         |               |
| Height adjustable pedestal with turn table         |               |
| Turn table                                         |               |
| Adjustable shock absorber                          |               |
| Slide travel                                       |               |
| Lumbar adjustment                                  |               |
| Adjustable armrests                                |               |
| Adjustable headrest                                |               |
| Backrest adjustment                                |               |
| Seat height and tilt adjustment                    |               |
| Seat cushion depth adjustment                      |               |
| Vinyl trim                                         |               |
| Cloth trim                                         |               |
| Genuine leather trim                               |               |
| Document box-pouch                                 |               |
| Front Controls                                     |               |
| LH Controls                                        |               |
| RH Controls                                        |               |
| Footrest KIT                                       |               |
| Adjustable mounting rail                           |               |
| Standard connection of seat                        |               |
| Testing                                            | Materials fla |
|                                                    | to IMO stand  |
|                                                    |               |