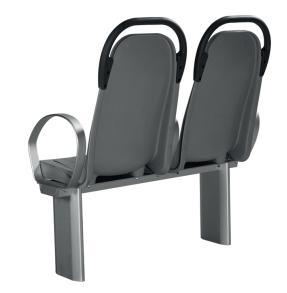

#### **MYP907**

| Backrest adjustment             | N/A      |
|---------------------------------|----------|
| Headrest                        | N/A      |
| Armrests                        | <b>A</b> |
| Snack tray                      | <b>A</b> |
| Magazine net                    | <b>A</b> |
| Legs                            | <b>A</b> |
| Life vest holder                | <b>A</b> |
| Vinyl or cloth trimmed cushions |          |

#### MYP9142

| Backrest adjustment             | N/A      |
|---------------------------------|----------|
| Headrest                        | N/A      |
| Armrests                        | <b>A</b> |
| Snack tray                      | <b>A</b> |
| Magazine net                    | <b>A</b> |
| Legs                            | <b>A</b> |
| Life vest holder                | <b>A</b> |
| Vinyl or Cloth trimmed cushions | <b>A</b> |