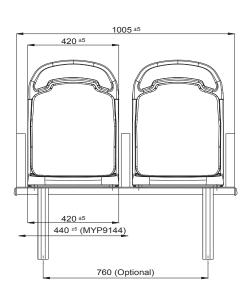

#### MYP9142

| Backrest adjustment             | N/A      |
|---------------------------------|----------|
| Headrest                        | N/A      |
| Armrests                        | <b>A</b> |
| Snack tray                      | <b>A</b> |
| Magazine net                    | <b>A</b> |
| Legs                            | <b>A</b> |
| Life vest holder                | <b>A</b> |
| Vinyl or Cloth trimmed cushions | <b>A</b> |

\* 440mm width also available-shown in the drawing

The codes are just for sales purposes, they do not represent the exact properties of all the seats above.

.

www.pilot.com.tr

|            |         |  |   |    |      |     |    |  | è |  |
|------------|---------|--|---|----|------|-----|----|--|---|--|
| BA17 18340 | 8114    |  |   |    |      |     |    |  |   |  |
|            | 1.1.4.4 |  | R | *  | 2.2  | •   | 1  |  | * |  |
|            |         |  | , | ١. | <br> | • • | ŧ. |  | - |  |