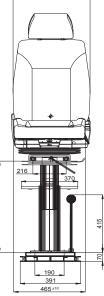

|   |
| •                              |   |
| <b>A</b>                       |   |
| •                              |   |
| •                              |   |
| •                              |   |
| 60mm                           |   |
| •                              |   |
| <b>A</b>                       |   |
| <b>A</b>                       |   |
| N/A                            |   |
| N/A                            |   |
| •                              |   |
| <b>A</b>                       |   |
| <b>A</b>                       |   |
| <b>A</b>                       |   |
| 216mm                          |   |
| aterials flammability conforms | 5 |
| IMO standards                  |   |
|                                |   |

**SUPREME MARINE** MP1102





500 ±10



| Weight adjustment                          | N/A                                                |
|--------------------------------------------|----------------------------------------------------|
| Height adjustable pedestal with turn table | ▲                                                  |
| Turn table                                 | ▲                                                  |
| Adjustable shock absorber                  | N/A                                                |
| Slide travel                               | 170mm                                              |
| Lumbar adjustment                          | <b>A</b>                                           |
| Adjustable armrests                        | <b>A</b>