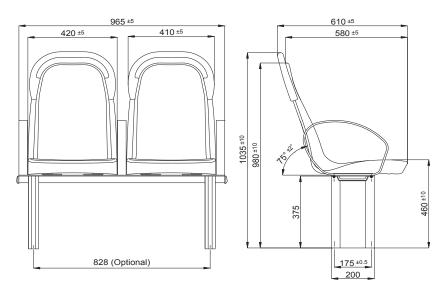

#### **MYP907**

| Backrest adjustment             | N/A      |
|---------------------------------|----------|
| Headrest                        | N/A      |
| Armrests                        | <b>A</b> |
| Snack tray                      | <b>A</b> |
| Magazine net                    | <b>A</b> |
| Legs                            | <b>A</b> |
| Life vest holder                | <b>A</b> |
| Vinyl or cloth trimmed cushions |          |

#### MYP9142

| Backrest adjustment             | N/A      |
|---------------------------------|----------|
| Headrest                        | N/A      |
| Armrests                        | <b>A</b> |
| Snack tray                      | <b>A</b> |
| Magazine net                    | <b>A</b> |
| Legs                            | <b>A</b> |
| Life vest holder                | <b>A</b> |
| Vinyl or Cloth trimmed cushions | <b>A</b> |

\* 440mm width also available-shown in the drawing

The codes are just for sales purposes, they do not represent the exact properties of all the seats above.

.

www.pilot.com.tr

|            |         |  |   |    |      |     |    |  | è |  |
|------------|---------|--|---|----|------|-----|----|--|---|--|
| BA17 18340 | 8114    |  |   |    |      |     |    |  |   |  |
|            | 1.1.4.4 |  | R | *  | 2.2  | •   | 1  |  | * |  |
|            |         |  | , | ١. | <br> | • • | ŧ. |  | - |  |