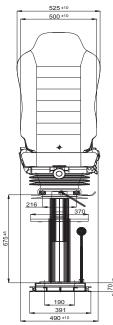

|
| N/A                                          |
| •                                            |
| 60mm                                         |
| 60mm                                         |
| •                                            |
| <b>A</b>                                     |
| <b>A</b>                                     |
|                                              |
| N/A                                          |
| •                                            |
|                                              |
|                                              |
|                                              |
| 216mm                                        |
| erials flammability conform:<br>10 standards |
|                                              |









**X'TREME SMART MARINE** 

MP1201/M80H3

| Air suspension                                     | •                         |
|----------------------------------------------------|---------------------------|
| Air suspension with 12V or 24V built-in compressor | ▲ · · · ·                 |
| Mechanical suspension                              | N/A                       |
| Quick release                                      | •                         |
| Weight adjustment                                  | Automatic up to 150k      |
| Suspension stroke                                  | 60mm                      |
| Height adjustment - Seat                           | 80mm                      |
| Height adjustable pedestal with turn table         | <b>A</b>                  |
| Turn