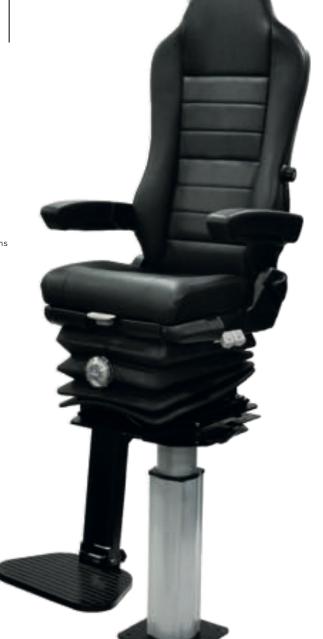

|
| N/A                                          |
| •                                            |
| 60mm                                         |
| 60mm                                         |
| •                                            |
| <b>A</b>                                     |
| <b>A</b>                                     |
|                                              |
| N/A                                          |
| •                                            |
|                                              |
|                                              |
|                                              |
| 216mm                                        |
| erials flammability conform:<br>10 standards |
|                                              |









**X'TREME SMART MARINE** 

MP1201/M80H3

| Air suspension                                     | •                         |
|----------------------------------------------------|---------------------------|
| Air suspension with 12V or 24V built-in compressor | ▲ · · · ·                 |
| Mechanical suspension                              | N/A                       |
| Quick release                                      | •                         |
| Weight adjustment                                  | Automatic up to 150k      |
| Suspension stroke                                  | 60mm                      |
| Height adjustment - Seat                           | 80mm                      |
| Height adjustable pedestal with turn table         | <b>A</b>                  |
| Turn tab