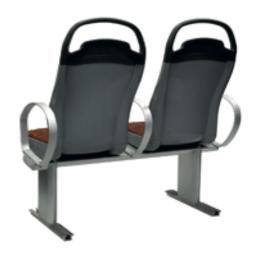

#### **MYP907**

| Backrest adjustment             | N/A      |
|---------------------------------|----------|
| Headrest                        | N/A      |
| Armrests                        | <b>A</b> |
| Snack tray                      | <b>A</b> |
| Magazine net                    | <b>A</b> |
| Legs                            | <b>A</b> |
| Life vest holder                | <b>A</b> |
| Vinyl or cloth trimmed cushions |          |