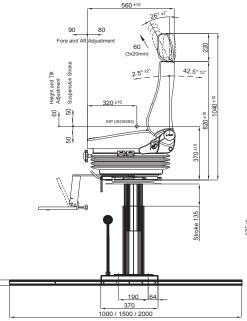

# 50kgs. y conforms

610 ±10 90 8 Fore and Aft Adjur 80 35° ±2 58° ±5° ₩t 80 Height Adjustment 30 Suspension Stroke 58°±2 1 − 1 − 175±10 16°±2' 11°±2° 8 .... 335±10 40 (at 60 (6x10mm 240 Stroke 135 37 190 64 370 1000 / 1500 / 2000 64