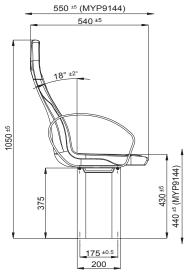

#### MYP9142

| Backrest adjustment             | N/A      |
|---------------------------------|----------|
| Headrest                        | N/A      |
| Armrests                        | <b>A</b> |
| Snack tray                      | <b>A</b> |
| Magazine net                    | <b>A</b> |
| Legs                            | <b>A</b> |
| Life vest holder                | <b>A</b> |
| Vinyl or Cloth trimmed cushions | <b>A</b> |

\* 440mm width also available-shown in the drawing

The codes are just for sales purposes, they do not represent the exact properties of all the seats above.

.

www.pilot.com.tr

|            |         |  |   |    |      |     |    |  | è |  |
|------------|---------|--|---|----|------|-----|----|--|---|--|
| BA17 18340 | 8114    |  |   |    |      |     |    |  |   |  |
|            | 1.1.4.4 |  | R | *  | 2.2  | •   | 1  |  | * |  |
|            |         |  | , | ١. | <br> | • • | ŧ. |  | - |  |