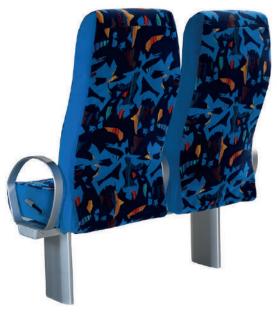

#### **MYP907**

| Backrest adjustment             | N/A      |
|---------------------------------|----------|
| Headrest                        | N/A      |
| Armrests                        | <b>A</b> |
| Snack tray                      | <b>A</b> |
| Magazine net                    | <b>A</b> |
| Legs                            | <b>A</b> |
| Life vest holder                | <b>A</b> |
| Vinyl or cloth trimmed cushions |          |

#### MYP9142

| Backrest adjustment             | N/A      |
|---------------------------------|----------|
| Headrest                        | N/A      |
| Armrests                        | <b>A</b> |
| Snack tray                      | <b>A</b> |
| Magazine net                    | <b>A</b> |
| Legs                            | <b>A</b> |
| Life vest holder                | <b>A</b> |
| Vinyl or Cloth trimmed cushions | <b>A</b> |