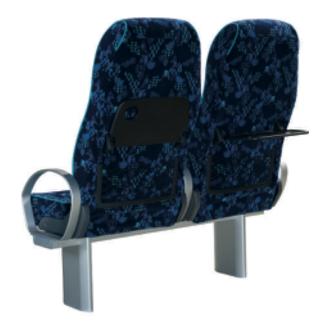

#### **MYP907**

| Backrest adjustment             | N/A      |
|---------------------------------|----------|
| Headrest                        | N/A      |
| Armrests                        | <b>A</b> |
| Snack tray                      | <b>A</b> |
| Magazine net                    | <b>A</b> |
| Legs                            | <b>A</b> |
| Life vest holder                | <b>A</b> |
| Vinyl or cloth trimmed cushions |          |

#### MYP9142

| Backrest adjustment             | N/A      |
|---------------------------------|----------|
| Headrest                        | N/A      |
| Armrests                        | <b>A</b> |
| Snack tray                      | <b>A</b> |
| Magazine net                    | <b>A</b> |
| Legs                            | <b>A</b> |
| Life vest holder                | <b>A</b> |
| Vinyl or Cloth trimmed cushions | <b>A</b> |