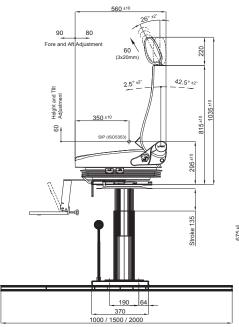

# 50kgs. y conforms

610 ±10 90 8 Fore and Aft Adjur 80 35° ±2 58° ±5° ₩t 80 Height Adjustment 30 Suspension Stroke 58°±2 1 − 1 − 175±10 16°±2' 11°±2° 8 .... 335±10 40 (at 60 (6x10mm 240 Stroke 135 37 190 64 370 1000 / 1500 / 2000 64