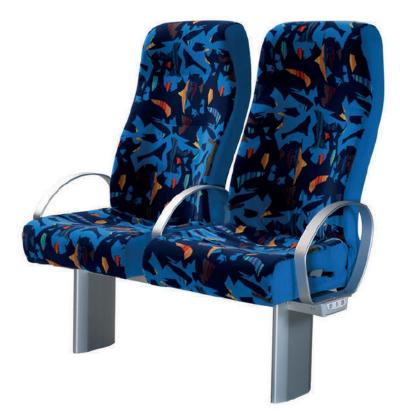

#### **MYP907**

| Backrest adjustment             | N/A      |
|---------------------------------|----------|
| Headrest                        | N/A      |
| Armrests                        | <b>A</b> |
| Snack tray                      | <b>A</b> |
| Magazine net                    | <b>A</b> |
| Legs                            | <b>A</b> |
| Life vest holder                | <b>A</b> |
| Vinyl or cloth trimmed cushions |          |

#### MYP9142

| Backrest adjustment             | N/A      |
|---------------------------------|----------|
| Headrest                        | N/A      |
| Armrests                        | <b>A</b> |
| Snack tray                      | <b>A</b> |
| Magazine net                    | <b>A</b> |
| Legs                            | <b>A</b> |
| Life vest holder                | <b>A</b> |
| Vinyl or Cloth trimmed cushions | <b>A</b> |