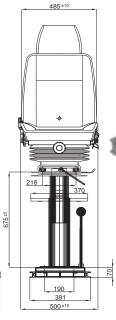

**SUPREME MARINE** MP1102

500 ±10

| Weight adjustment                          | N/A                                                |
|--------------------------------------------|----------------------------------------------------|
| Height adjustable pedestal with turn table | ▲                                                  |
| Turn table                                 | ▲                                                  |
| Adjustable shock absorber                  | N/A                                                |
| Slide travel                               | 170mm                                              |
| Lumbar adjustment                          | <b>A</b>                                           |
| Adjustable armrests                        | <b>A</b>                                           |
| Adjustable headrest                        | •                                                  |
| Backrest adjustment                        | •                                                  |
| Seat height and tilt adjustment            | 60mm                                               |
| Seat cushion depth adjustment              | N/A                                                |
| Vinyl trim                                 | •                                                  |
| Cloth trim                                 |                                                    |
| Genuine leather trim                       |                                                    |
| Document box-pouch                         |                                                    |
| Front Controls                             |                                                    |
| LH Controls                                | •                                                  |
| RH Controls                                |                                                    |
| Footrest KIT                               | <b>A</b>                                           |
| Adjustable mounting rail                   |                                                    |
| Standard connection of seat                | 216mm                                              |
|                                            |                                                    |
| Testing                                    | Materials flammability conform<br>to IMO standards |
|                                            | to IMU standards                                   |