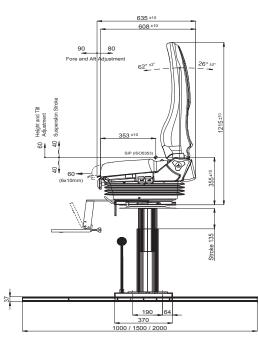

# 50kgs. y conforms

610 ±10 90 8 Fore and Aft Adjur 80 35° ±2 58° ±5° ₩t 80 Height Adjustment 30 Suspension Stroke 58°±2 1 − 1 − 175±10 16°±2' 11°±2° 8 .... 335±10 40 (at 60 (6x10mm 240 Stroke 135 37 190 64 370 1000 / 1500 / 2000 64