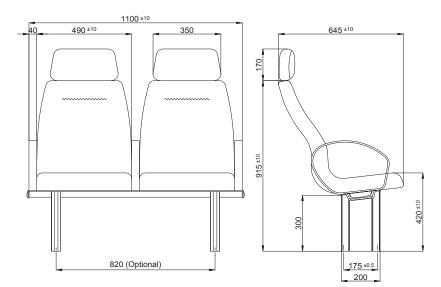

#### **MYP907**

| Backrest adjustment             | N/A      |
|---------------------------------|----------|
| Headrest                        | N/A      |
| Armrests                        | <b>A</b> |
| Snack tray                      | <b>A</b> |
| Magazine net                    | <b>A</b> |
| Legs                            | <b>A</b> |
| Life vest holder                | <b>A</b> |
| Vinyl or cloth trimmed cushions |          |

#### MYP9142

| Backrest adjustment             | N/A      |
|---------------------------------|----------|
| Headrest                        | N/A      |
| Armrests                        | <b>A</b> |
| Snack tray                      | <b>A</b> |
| Magazine net                    | <b>A</b> |
| Legs                            | <b>A</b> |
| Life vest holder                | <b>A</b> |
| Vinyl or Cloth trimmed cushions | <b>A</b> |