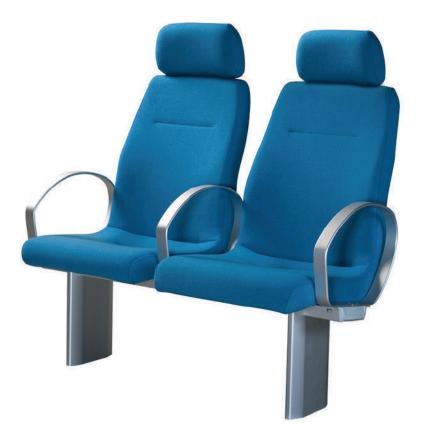

MP1300

| Air suspension                                     | •                              |
|----------------------------------------------------|--------------------------------|
| Air suspension with 12V or 24V built-in compressor |                                |
| Mechanical suspension                              | N/A                            |
| Quick release                                      | •                              |
| Weight adjustment                                  | Automatic up to 150kgs.        |
| Suspension stroke                                  | 60mm                           |
| Height adjustment - Seat                           | 80mm                           |
| Height adjustable pedestal with turn table         |                                |
| Turn table                                         | <b>A</b>                       |
| Adjustable shock absorber                          | •                              |
| Slide travel                                       | 170mm                          |
| Pneumatic lumbar adjustment                        | •                              |
| Adjustable armrests                                | <b>A</b>                       |
| Adjustable headrest                                | N/A                            |
| Backrest adjustment                                | •                              |
| Seat cushion tilt adjustment                       | •                              |
| Seat cushion depth adjustment                      | 60mm                           |
| Vinyl trim                                         | •                              |
| Cloth trim                                         | <b>A</b>                       |
| Genuine leather trim                               | <b>A</b>                       |
| Document box-pouch                                 | N/A                            |
| Front Controls                                     | N/A                            |
| LH Controls                                        | •                              |
| RH Controls                                        |                                |
| Footrest KIT                                       | <b>A</b>                       |
| Adjustable mounting rail                           |                                |
| Standard connection of seat                        | 216mm                          |
| Testing                                            | Materials flammability conform |
|                                                    | to IMO standards               |

**X'TREME SMART MARINE** 

MP1201/M80H3

| Air suspension                                     | •                         |
|----------------------------------------------------|---------------------------|
| Air suspension with 12V or 24V built-in compressor | ▲ · · · ·                 |
| Mechanical suspension                              | N/A                       |
| Quick release                                      | •                         |
| Weight adjustment                                  | Automatic up to 150k      |
| Suspension stroke                                  | 60mm                      |
| Height adjustment - Seat                           | 80mm                      |
| Height adjustable pedestal with turn table         | <b>A</b>                  |
| Turn table                                         | <b>A</b>                  |
| Adjustable shock absorber                          | •                         |
| Slide travel                                       | 170mm                     |
| Pneumatic lumbar adjustment                        | •                         |
| Adjustable armrests                                | <b>A</b>                  |
| Adjustable headrest                                | •                         |
| Backrest adjustment                                | •                         |
| Seat cushion tilt adjustment                       | •                         |
| Seat cushion depth adjustment                      | 60mm                      |
| Vinyl trim                                         | •                         |
| Cloth trim                                         | <b>A</b>                  |
| Genuine leather trim                               |                           |
| Document box-pouch                                 | N/A                       |
| Front Controls                                     | N/A                       |
| LH Controls                                        | •                         |
| RH Controls                                        |                           |
| Footrest KIT                                       | <b>A</b>                  |
| Adjustable mounting rail                           | ▲ · · · · ·               |
| Standard connection of seat                        | 216mm                     |
| Testing                                            | Materials flammability of |
|                                                    | to IMO standards          |
|                                                    |                           |