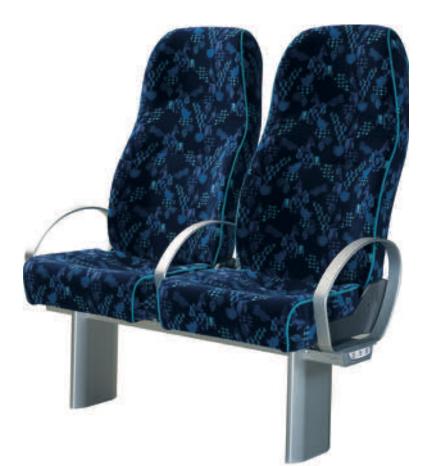

#### MY3003

| Backrest adjustment  | N/A                       |
|----------------------|---------------------------|
| Headrest             | N/A                       |
| Armrests             | <b>A</b>                  |
| Snack tray           | <b>A</b>                  |
| Magazine net         | <b>A</b>                  |
| Legs                 | <b>A</b>                  |
| Life vest holder     | <b>A</b>                  |
| Vinyl trim           | <b>A</b>                  |
| Cloth trim           | •                         |
| Genuine leather trim | <b>A</b>                  |
| Testing              | Approved by Turkish Lloyd |

#### MY3002

| Backrest adjustment  | •                         |
|----------------------|---------------------------|
| Headrest             | N/A                       |
| Armrests             | <b>A</b>                  |
| Snack tray           | <b>A</b>                  |
| Magazine net         | <b>A</b>                  |
| Legs                 | <b>A</b>                  |
| Life vest holder     | <b>A</b>                  |
| Vinyl trim           | <b>A</b>                  |
| Cloth trim           | •                         |
| Genuine leather trim | <b>A</b>                  |
| Testing              | Approved by Turkish Lloyd |

#### MY3000

| Backrest adjustment  | N/A                       |
|----------------------|---------------------------|
| Headrest             | <b>A</b>                  |
| Armrests             | <b>A</b>                  |
| Snack tray           | <b>A</b>                  |
| Magazine net         | <b>A</b>                  |
| Legs                 | <b>A</b>                  |
| Life vest holder     | <b>A</b>                  |
| Vinyl trim           | <b>A</b>                  |
| Cloth trim           | •                         |
| Genuine leather trim | <b>A</b>                  |
| Testing              | Approved by Turkish Lloyd |