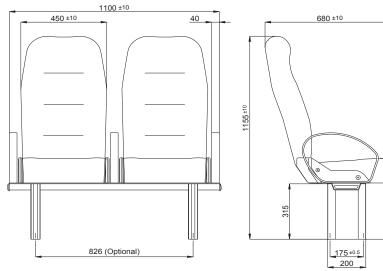

#### MY3003

| Backrest adjustment  | N/A                       |
|----------------------|---------------------------|
| Headrest             | N/A                       |
| Armrests             | <b>A</b>                  |
| Snack tray           | <b>A</b>                  |
| Magazine net         | <b>A</b>                  |
| Legs                 | <b>A</b>                  |
| Life vest holder     | <b>A</b>                  |
| Vinyl trim           | <b>A</b>                  |
| Cloth trim           | •                         |
| Genuine leather trim | <b>A</b>                  |
| Testing              | Approved by Turkish Lloyd |

#### MY3002

| Backrest adjustment  | •                         |
|----------------------|---------------------------|
| Headrest             | N/A                       |
| Armrests             | <b>A</b>                  |
| Snack tray           | <b>A</b>                  |
| Magazine net         | <b>A</b>                  |
| Legs                 | <b>A</b>                  |
| Life vest holder     | <b>A</b>                  |
| Vinyl trim           | <b>A</b>                  |
| Cloth trim           | •                         |
| Genuine leather trim | <b>A</b>                  |
| Testing              | Approved by Turkish Lloyd |

#### MY3000

| Backrest adjustment  | N/A                       |
|----------------------|---------------------------|
| Headrest             | <b>A</b>                  |
| Armrests             | <b>A</b>                  |
| Snack tray           | <b>A</b>                  |
| Magazine net         | <b>A</b>                  |
| Legs                 | <b>A</b>                  |
| Life vest holder     | <b>A</b>                  |
| Vinyl trim           | <b>A</b>                  |
| Cloth trim           | •                         |
| Genuine leather trim | <b>A</b>                  |
| Testing              | Approved by Turkish Lloyd |

\* 440mm width also available-shown in the drawing

The codes are just for sales purposes, they do not represent the exact properties of all the seats above.

.

www.pilot.com.tr

|            |         |  |   |    |      |     |    |  | è |  |
|------------|---------|--|---|----|------|-----|----|--|---|--|
| BA17 18340 | 8114    |  |   |    |      |     |    |  |   |  |
|            | 1.1.4.4 |  | R | *  | 2.2  | •   | 1  |  | * |  |
|            |         |  | , | ١. | <br> | • • | ŧ. |  | - |  |