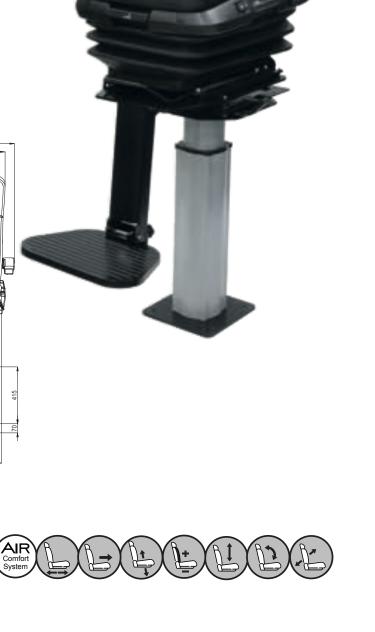

#### **Products:**

- -Driver Seats
- -Construction Seats
- -Agricultural Seats
- -Material Handling Seats
- -Passenger Seats
- -Marine Seats
- -Railway Seats

| Air suspension                                     | •                      |
|----------------------------------------------------|------------------------|
| Air suspension with 12V or 24V built-in compressor |                        |
| Mechanical suspension                              | N/A                    |
| Quick release                                      | •                      |
| Weight adjustment                                  | Automatic up to 15     |
| Suspension stroke                                  | 60mm                   |
| Height adjustment - Seat                           | 80mm                   |
| Height adjustable pedestal with turn table         | ▲                      |
| Turn table                                         | <b>A</b>               |
| Adjustable shock absorber                          | •                      |
| Slide travel                                       | 170mm                  |
| Pneumatic lumbar adjustment                        | •                      |
| Adjustable armrests                                | <b>A</b>               |
| Adjustable headrest                                | N/A                    |
| Backrest adjustment                                | •                      |
| Seat cushion tilt adjustment                       | •                      |
| Seat cushion depth adjustment                      | 60mm                   |
| Vinyl trim                                         | •                      |
| Cloth trim                                         | <b>A</b>               |
| Genuine leather trim                               | ▲                      |
| Document box-pouch                                 | N/A                    |
| Front Controls                                     | N/A                    |
| LH Controls                                        | •                      |
| RH Controls                                        | ▲                      |
| Footrest KIT                                       | <b>A</b>               |
| Adjustable mounting rail                           | <b>A</b>               |
| Standard connection of seat                        | 216mm                  |
| Testing                                            | Materials flammability |
|                                                    | to IMO standards       |
|                                                    |                        |