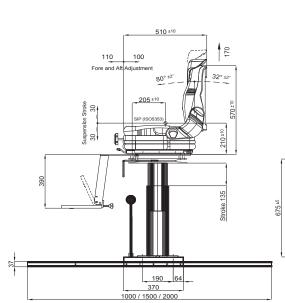

# 50kgs. y conforms

610 ±10 90 8 Fore and Aft Adjur 80 35° ±2 58° ±5° ₩t 80 Height Adjustment 30 Suspension Stroke 58°±2 1 − 1 − 175±10 16°±2' 11°±2° 8 .... 335±10 40 (at 60 (6x10mm 240 Stroke 135 37 190 64 370 1000 / 1500 / 2000 64