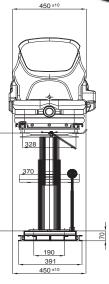

#### 488 MECHANICAL MARINE

MP488/M100H

37

| Air suspension                                     | N/A                             |
|----------------------------------------------------|---------------------------------|
| Air suspension with 12V or 24V built-in compressor | N/A                             |
| Mechanical suspension                              | •                               |
| Weight adjustment                                  | Manual up to 150kgs.            |
| Suspension stroke                                  | 60mm                            |
| Optional suspension stroke                         | 80 or 100mm                     |
| Height adjustable pedestal with turn table         | <b>A</b>                        |
| Turn table                                         |                                 |
| Adjustable shock absorber                          | N/A                             |
| Slide travel                                       | 210mm                           |
| Lumbar adjustment                                  | <b>A</b>                        |
| Adjustable armrests                                |                                 |
| Adjustable headrest                                | •                               |
| Backrest adjustment                                | •                               |
| Seat height and tilt adjustment                    | N/A                             |
| Seat cushion depth adjustment                      | N/A                             |
| Vinyl trim                                         | •                               |
| Cloth trim                                         | <b>A</b>                        |
| Genuine leather trim                               | N/A                             |
| Document box-pouch                                 | <b>▲</b>                        |
| Footrest KIT                                       |                                 |
| Adjustable mounting rail                           |                                 |
| Standard connection of seat                        | 328mm                           |
| Testing                                            | Materials flammability conforms |
|                                                    | to IMO standards                |