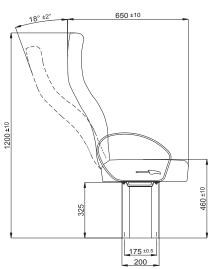

**SUPREME MARINE** MP1102

500 ±10

| Weight adjustment                          | N/A                                                |
|--------------------------------------------|----------------------------------------------------|
| Height adjustable pedestal with turn table | ▲                                                  |
| Turn table                                 | ▲                                                  |
| Adjustable shock absorber                  | N/A                                                |
| Slide travel                               | 170mm                                              |
| Lumbar adjustment                          | <b>A</b>                                           |
| Adjustable armrests                        | <b>A</b>                                           |
| Adjustable headrest                        | •                                                  |
| Backrest adjustment                        | •                                                  |
| Seat height and tilt adjustment            | 60mm                                               |
| Seat cushion depth adjustment              | N/A                                                |
| Vinyl trim                                 | •                                                  |
| Cloth trim                                 |                                                    |
| Genuine leather trim                       |                                                    |
| Document box-pouch                         |                                                    |
| Front Controls                             |                                                    |
| LH Controls                                | •                                                  |
| RH Controls                                |                                                    |
| Footrest KIT                               | <b>A</b>                                           |
| Adjustable mounting rail                   |                                                    |
| Standard connection of seat                | 216mm                                              |
|                                            |                                                    |
| Testing                                    | Materials flammability conform<br>to IMO standards |
|                                            | to IMU standards                                   |