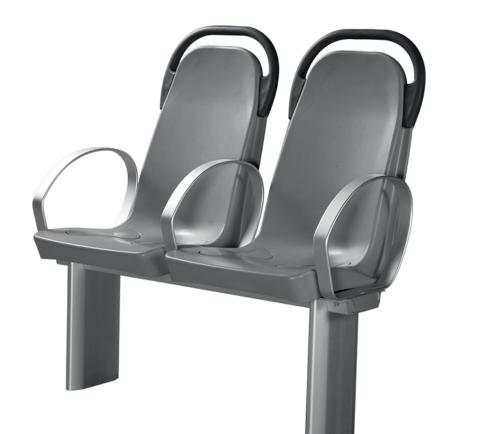

#### **MYP907**

| Backrest adjustment             | N/A      |
|---------------------------------|----------|
| Headrest                        | N/A      |
| Armrests                        | <b>A</b> |
| Snack tray                      | <b>A</b> |
| Magazine net                    | <b>A</b> |
| Legs                            | <b>A</b> |
| Life vest holder                | <b>A</b> |
| Vinyl or cloth trimmed cushions |          |

#### MYP9142

| Backrest adjustment             | N/A      |
|---------------------------------|----------|
| Headrest                        | N/A      |
| Armrests                        | <b>A</b> |
| Snack tray                      | <b>A</b> |
| Magazine net                    | <b>A</b> |
| Legs                            | <b>A</b> |
| Life vest holder                | <b>A</b> |
| Vinyl or Cloth trimmed cushions | <b>A</b> |