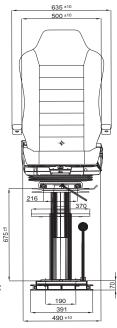

**SUPREME MARINE** MP1102

500 ±10

| Weight adjustment                          | N/A                                                |
|--------------------------------------------|----------------------------------------------------|
| Height adjustable pedestal with turn table | ▲                                                  |
| Turn table                                 | ▲                                                  |
| Adjustable shock absorber                  | N/A                                                |
| Slide travel                               | 170mm                                              |
| Lumbar adjustment                          | <b>A</b>                                           |
| Adjustable armrests                        | <b>A</b>                                           |
| Adjustable headrest                        | •                                                  |
| Backrest adjustment                        | •                                                  |
| Seat height and tilt adjustment            | 60mm                                               |
| Seat cushion depth adjustment              | N/A                                                |
| Vinyl trim                                 | •                                                  |
| Cloth trim                                 |                                                    |
| Genuine leather trim                       |                                                    |
| Document box-pouch                         |                                                    |
| Front Controls                             |                                                    |
| LH Controls                                | •                                                  |
| RH Controls                                |                                                    |
| Footrest KIT                               | <b>A</b>                                           |
| Adjustable mounting rail                   |                                                    |
| Standard connection of seat                | 216mm                                              |
|                                            |                                                    |
| Testing                                    | Materials flammability conform<br>to IMO standards |
|                                            | to IMU standards                                   |