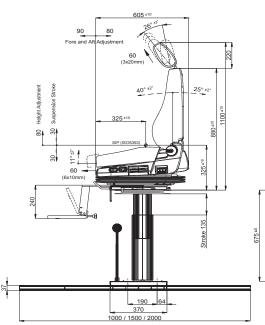

# 50kgs. y conforms

610 ±10 90 8 Fore and Aft Adjur 80 35° ±2 58° ±5° ₩t 80 Height Adjustment 30 Suspension Stroke 58°±2 1 − 1 − 175±10 16°±2' 11°±2° 8 .... 335±10 40 (at 60 (6x10mm 240 Stroke 135 37 190 64 370 1000 / 1500 / 2000 64