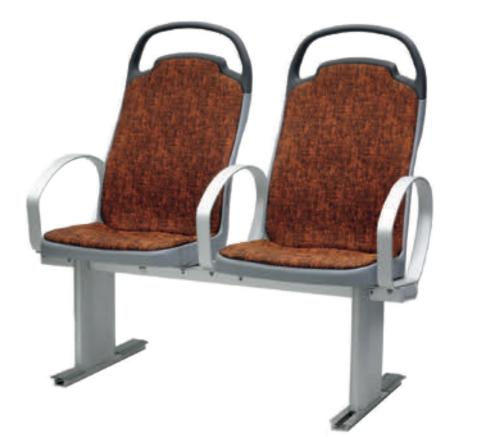

#### MYP9142

| Backrest adjustment             | N/A      |
|---------------------------------|----------|
| Headrest                        | N/A      |
| Armrests                        | <b>A</b> |
| Snack tray                      | <b>A</b> |
| Magazine net                    | <b>A</b> |
| Legs                            | <b>A</b> |
| Life vest holder                | <b>A</b> |
| Vinyl or Cloth trimmed cushions | <b>A</b> |

\* 440mm width also available-shown in the drawing

The codes are just for sales purposes, they do not represent the exact properties of all the seats above.

.

www.pilot.com.tr

|            |         |  |   |    |      |     |    |  | è |  |
|------------|---------|--|---|----|------|-----|----|--|---|--|
| BA17 18340 | 8114    |  |   |    |      |     |    |  |   |  |
|            | 1.1.4.4 |  | R | *  | 2.2  | •   | 1  |  | * |  |
|            |         |  | , | ١. | <br> | • • | ŧ. |  | - |  |