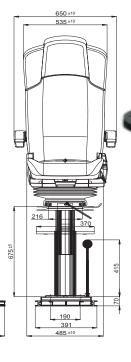

# 50kgs. y conforms

610 ±10 90 8 Fore and Aft Adjur 80 35° ±2 58° ±5° ₩t 80 Height Adjustment 30 Suspension Stroke 58°±2 1 − 1 − 175±10 16°±2' 11°±2° 8 .... 335±10 40 (at 60 (6x10mm 240 Stroke 135 37 190 64 370 1000 / 1500 / 2000 64