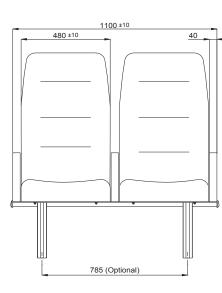

#### MY3003

| Backrest adjustment  | N/A                       |
|----------------------|---------------------------|
| Headrest             | N/A                       |
| Armrests             | <b>A</b>                  |
| Snack tray           | <b>A</b>                  |
| Magazine net         | <b>A</b>                  |
| Legs                 | <b>A</b>                  |
| Life vest holder     | <b>A</b>                  |
| Vinyl trim           | <b>A</b>                  |
| Cloth trim           | •                         |
| Genuine leather trim | <b>A</b>                  |
| Testing              | Approved by Turkish Lloyd |

460 ±10

\* 440mm width also available-shown in the drawing

The codes are just for sales purposes, they do not represent the exact properties of all the seats above.

.

www.pilot.com.tr

|            |         |  |   |    |      |     |    |  | è |  |
|------------|---------|--|---|----|------|-----|----|--|---|--|
| BA17 18340 | 8114    |  |   |    |      |     |    |  |   |  |
|            | 1.1.4.4 |  | R | *  | 2.2  | •   | 1  |  | * |  |
|            |         |  | , | ١. | <br> | • • | ŧ. |  | - |  |