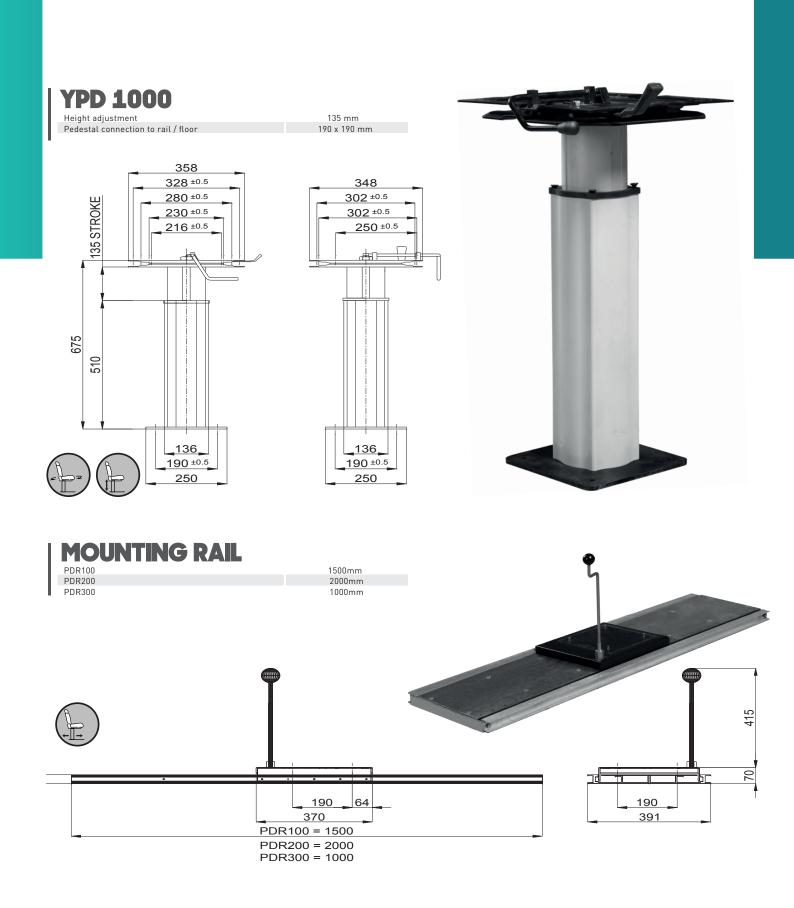

# 50kgs. y conforms

610 ±10 90 8 Fore and Aft Adjur 80 35° ±2 58° ±5° ₩t 80 Height Adjustment 30 Suspension Stroke 58°±2 1 − 1 − 175±10 16°±2' 11°±2° 8 .... 335±10 40 (at 60 (6x10mm 240 Stroke 135 37 190 64 370 1000 / 1500 / 2000 64