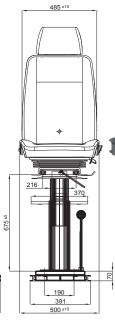

| •                                                  |
| RH Controls                                |                                                    |
| Footrest KIT                               | <b>A</b>                                           |
| Adjustable mounting rail                   |                                                    |
| Standard connection of seat                | 216mm                                              |
|                                            |                                                    |
| Testing                                    | Materials flammability conform<br>to IMO standards |
|                                            | to IMU standards                                   |

# **1098 LIFT MARINE**

MP1098/H6







1.3 3.

|                                                    | •                              |
|----------------------------------------------------|--------------------------------|
| Air suspension                                     |                                |
| Air suspension with 12V or 24V built-in compressor |                                |
| Mechanical suspension                              | •                              |
| Quick release                                      | N/A                            |
| Weight adjustment                                  | Manual up to 150kgs.           |
| Suspension stroke                                  | 100mm                          |
| Optional suspension stroke                         | 80mm