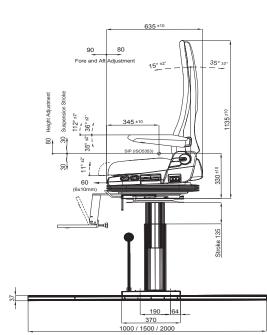

# 50kgs. y conforms

610 ±10 90 8 Fore and Aft Adjur 80 35° ±2 58° ±5° ₩t 80 Height Adjustment 30 Suspension Stroke 58°±2 1 − 1 − 175±10 16°±2' 11°±2° 8 .... 335±10 40 (at 60 (6x10mm 240 Stroke 135 37 190 64 370 1000 / 1500 / 2000 64