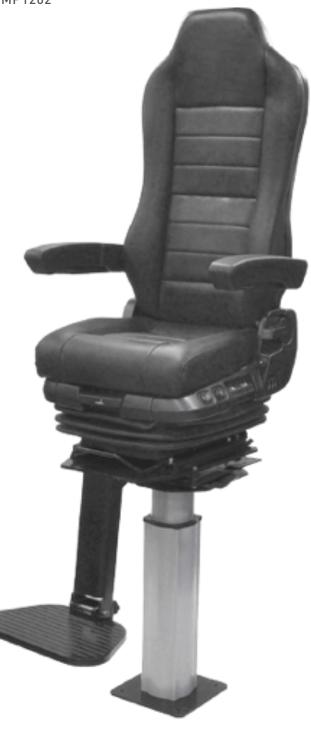

### X'TREME MARINE

MP1202

| Air suspension                                     |               |
|----------------------------------------------------|---------------|
| Air suspension with 12V or 24V built-in compressor |               |
| Mechanical suspension                              |               |
| Quick release                                      |               |
| Weight adjustment                                  | Manual        |
| Suspension stroke                                  |               |
| Optional suspension stroke                         |               |
| Height adjustable pedestal with turn table         |               |
| Turn table                                         |               |
| Adjustable shock absorber                          |               |
| Slide travel                                       |               |
| Lumbar adjustment                                  |               |
| Adjustable armrests                                |               |
| Adjustable headrest                                |               |
| Backrest adjustment                                |               |
| Seat height and tilt adjustment                    |               |
| Seat cushion depth adjustment                      |               |
| Vinyl trim                                         |               |
| Cloth trim                                         |               |
| Genuine leather trim                               |               |
| Document box-pouch                                 |               |
| Front Controls                                     |               |
| LH Controls                                        |               |
| RH Controls                                        |               |
| Footrest KIT                                       |               |
| Adjustable mounting rail                           |               |
| Standard connection of seat                        |               |
| Testing                                            | Materials fla |
|                                                    | to IMO stand  |
|                                                    |               |

| <b>A</b>                                     |
|----------------------------------------------|
|                                              |
| •                                            |
| N/A                                          |
| Manual up to 150kgs.                         |
| 80mm                                         |
| 100mm                                        |
| <b>A</b>                                     |
| <b>A</b>                                     |
| N/A                                          |
| 170mm                                        |
| <b>A</b>                                     |
| <b>A</b>                                     |
| N/A                                          |
| •                                            |
| 60mm                                         |
| 60mm                                         |
| •                                            |
| <b>A</b>                                     |
| <b>A</b>                                     |
|                                              |
| N/A                                          |
| •                                            |
|                                              |
|                                              |
|                                              |
| 216mm                                        |
| erials flammability conform:<br>10 standards |
|                                              |