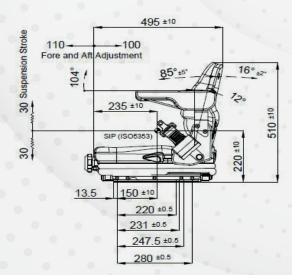

## 20/MN60

MATERIAL HANDLING SEATS

| 20/11/102                                          |                                           |
|----------------------------------------------------|-------------------------------------------|
| 20/MN60                                            | <u> </u>                                  |
| Air suspension with 12V or 24V built-in compressor |                                           |
| Mechanical suspension                              | •                                         |
| Weight adjustment                                  | Manual up to 150kgs.                      |
| Suspension stroke                                  | 60mm                                      |
| Optional suspension stroke                         | 80mm                                      |
| Height adjustment                                  | N/A                                       |
| Turn Table                                         |                                           |
| Slide travel                                       | 210mm                                     |
| Lumbar adjustment                                  | N/A                                       |
| Hip restraints                                     | <b>A</b>                                  |
| Adjustable / Foldable armrests                     |                                           |
| Headrest                                           | <b>A</b>                                  |
| Backrest adjustment                                | •                                         |
| Vinyl trim (Vacuum type)                           | •                                         |
| Cloth trim (Vacuum type)                           |                                           |
| 2-point seat belt                                  |                                           |
| Document box-pouch                                 | N/A                                       |
| Heater                                             |                                           |
| Operator presence switch                           |                                           |
| Standard connection width                          | 328mm                                     |
| Optional connection width                          | 320mm                                     |
| Testing                                            | EN13490 IT1,IT2<br>ECE R16.08<br>ISO 3795 |