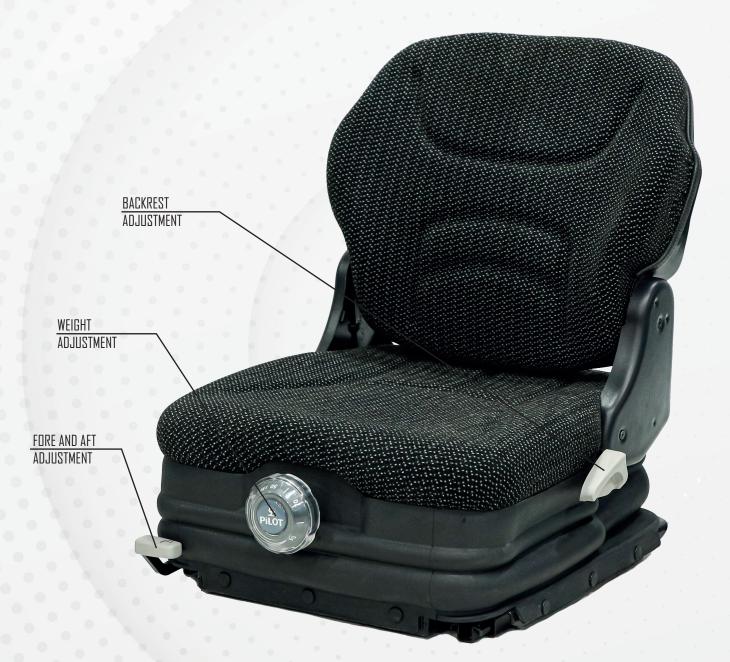

## 20/MN60

MATERIAL HANDLING SEATS

| 20/11/102                                          |                                           |
|----------------------------------------------------|-------------------------------------------|
| 20/MN60                                            | <u> </u>                                  |
| Air suspension with 12V or 24V built-in compressor |                                           |
| Mechanical suspension                              | •                                         |
| Weight adjustment                                  | Manual up to 150kgs.                      |
| Suspension stroke                                  | 60mm                                      |
| Optional suspension stroke                         | 80mm                                      |
| Height adjustment                                  | N/A                                       |
| Turn Table                                         |                                           |
| Slide travel                                       | 210mm                                     |
| Lumbar adjustment                                  | N/A                                       |
| Hip restraints                                     | <b>A</b>                                  |
| Adjustable / Foldable armrests                     |                                           |
| Headrest                                           | <b>A</b>                                  |
| Backrest adjustment                                | •                                         |
| Vinyl trim (Vacuum type)                           | •                                         |
| Cloth trim (Vacuum type)                           |                                           |
| 2-point seat belt                                  |                                           |
| Document box-pouch                                 | N/A                                       |
| Heater                                             |                                           |
| Operator presence switch                           |                                           |
| Standard connection width                          | 328mm                                     |
| Optional connection width                          | 320mm                                     |
| Testing                                            | EN13490 IT1,IT2<br>ECE R16.08<br>ISO 3795 |