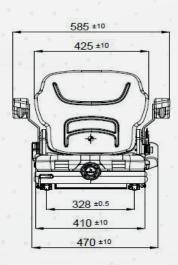

## 20/MN60

MATERIAL HANDLING SEATS

| 20/11/102                                          |                                           |
|----------------------------------------------------|-------------------------------------------|
| 20/MN60                                            | <u> </u>                                  |
| Air suspension with 12V or 24V built-in compressor |                                           |
| Mechanical suspension                              | •                                         |
| Weight adjustment                                  | Manual up to 150kgs.                      |
| Suspension stroke                                  | 60mm                                      |
| Optional suspension stroke                         | 80mm                                      |
| Height adjustment                                  | N/A                                       |
| Turn Table                                         |                                           |
| Slide travel                                       | 210mm                                     |
| Lumbar adjustment                                  | N/A                                       |
| Hip restraints                                     | <b>A</b>                                  |
| Adjustable / Foldable armrests                     |                                           |
| Headrest                                           | <b>A</b>                                  |
| Backrest adjustment                                | •                                         |
| Vinyl trim (Vacuum type)                           | •                                         |
| Cloth trim (Vacuum type)                           |                                           |
| 2-point seat belt                                  |                                           |
| Document box-pouch                                 | N/A                                       |
| Heater                                             |                                           |
| Operator presence switch                           |                                           |
| Standard connection width                          | 328mm                                     |
| Optional connection width                          | 320mm                                     |
| Testing                                            | EN13490 IT1,IT2<br>ECE R16.08<br>ISO 3795 |