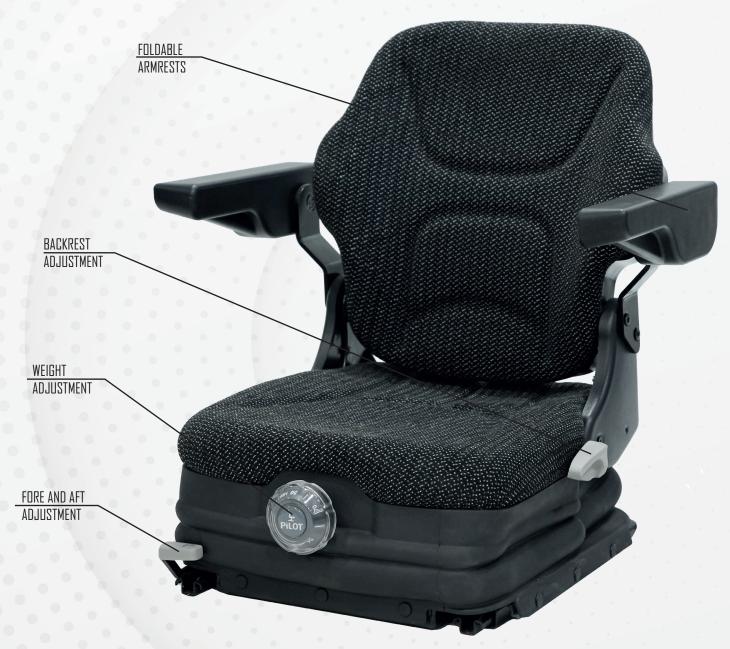

## 21/MN60

MATERIAL HANDLING ESEATS

21/MN60

| 21/MN60                                            |                                           |
|----------------------------------------------------|-------------------------------------------|
| Air suspension with 12V or 24V built-in compressor |                                           |
| Mechanical suspension                              |                                           |
| Weight adjustment                                  | Manual up to 150kgs.                      |
| Suspension stroke                                  | 60mm                                      |
| Optional suspension stroke                         | 80mm                                      |
| Height adjustment                                  | N/A                                       |
| Turn Table                                         |                                           |
| Slide travel                                       | 210mm                                     |
| Lumbar adjustment                                  | N/A                                       |
| Hip restraints                                     |                                           |
| Adjustable / Foldable armrests                     |                                           |
| Adjustable Headrest                                |                                           |
| Backrest adjustment                                | •                                         |
| Vinyl trim (Vacuum type)                           |                                           |
| Cloth trim (Vacuum type)                           |                                           |
| 2-point seat belt                                  |                                           |
| Document box-pouch                                 |                                           |
| Heater                                             |                                           |
| Operator presence switch                           |                                           |
| Standard connection width                          | 328mm                                     |
| Optional connection width                          | 320mm                                     |
| Testing                                            | EN13490 IT1,IT2<br>ECE R16.08<br>ISO 3795 |