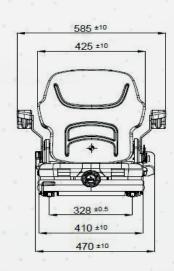

## 21/MN60

MATERIAL HANDLING ESEATS

21/MN60

| 21/MN60                                            |                                           |
|----------------------------------------------------|-------------------------------------------|
| Air suspension with 12V or 24V built-in compressor |                                           |
| Mechanical suspension                              |                                           |
| Weight adjustment                                  | Manual up to 150kgs.                      |
| Suspension stroke                                  | 60mm                                      |
| Optional suspension stroke                         | 80mm                                      |
| Height adjustment                                  | N/A                                       |
| Turn Table                                         |                                           |
| Slide travel                                       | 210mm                                     |
| Lumbar adjustment                                  | N/A                                       |
| Hip restraints                                     |                                           |
| Adjustable / Foldable armrests                     |                                           |
| Adjustable Headrest                                |                                           |
| Backrest adjustment                                | •                                         |
| Vinyl trim (Vacuum type)                           |                                           |
| Cloth trim (Vacuum type)                           |                                           |
| 2-point seat belt                                  |                                           |
| Document box-pouch                                 |                                           |
| Heater                                             |                                           |
| Operator presence switch                           |                                           |
| Standard connection width                          | 328mm                                     |
| Optional connection width                          | 320mm                                     |
| Testing                                            | EN13490 IT1,IT2<br>ECE R16.08<br>ISO 3795 |