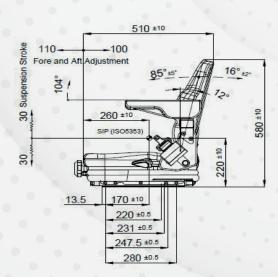

## 21/MN60

MATERIAL HANDLING ESEATS

21/MN60

| 21/MN60                                            |                                           |
|----------------------------------------------------|-------------------------------------------|
| Air suspension with 12V or 24V built-in compressor |                                           |
| Mechanical suspension                              |                                           |
| Weight adjustment                                  | Manual up to 150kgs.                      |
| Suspension stroke                                  | 60mm                                      |
| Optional suspension stroke                         | 80mm                                      |
| Height adjustment                                  | N/A                                       |
| Turn Table                                         |                                           |
| Slide travel                                       | 210mm                                     |
| Lumbar adjustment                                  | N/A                                       |
| Hip restraints                                     |                                           |
| Adjustable / Foldable armrests                     |                                           |
| Adjustable Headrest                                |                                           |
| Backrest adjustment                                | •                                         |
| Vinyl trim (Vacuum type)                           |                                           |
| Cloth trim (Vacuum type)                           |                                           |
| 2-point seat belt                                  |                                           |
| Document box-pouch                                 |                                           |
| Heater                                             |                                           |
| Operator presence switch                           |                                           |
| Standard connection width                          | 328mm                                     |
| Optional connection width                          | 320mm                                     |
| Testing                                            | EN13490 IT1,IT2<br>ECE R16.08<br>ISO 3795 |