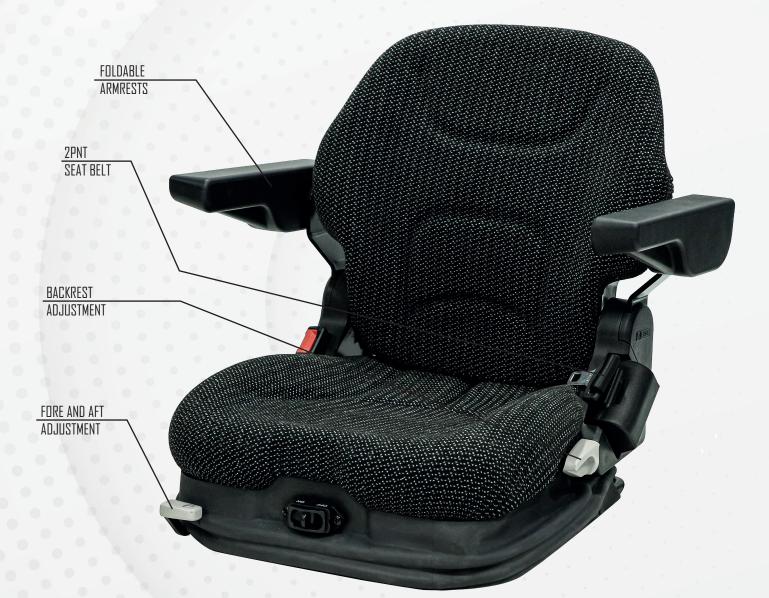

## MATERIAL HANDLING

| 22/EAN60                                           |                                           |
|----------------------------------------------------|-------------------------------------------|
| Air suspension with 12V or 24V built-in compressor |                                           |
| Mechanical suspension                              |                                           |
| Weight adjustment                                  | Automatic up to 150kgs.                   |
| Suspension stroke                                  | 60mm                                      |
| Optional suspension stroke                         | 80mm                                      |
| Height adjustment                                  | N/A                                       |
| Turn Table                                         |                                           |
| Slide travel                                       | 210mm                                     |
| Lumbar adjustment                                  |                                           |
| Hip restraints                                     |                                           |
| Adjustable / Foldable armrests                     |                                           |
| Adjustable headrest                                |                                           |
| Backrest adjustment                                | •                                         |
| Vinyl trim (Vacuum type)                           |                                           |
| Cloth trim (Vacuum type)                           |                                           |
| 2-point seat belt                                  |                                           |
| Document box-pouch                                 |                                           |
| Heater                                             |                                           |
| Operator presence switch                           |                                           |
| Standard connection width                          | 328mm                                     |
| Optional connection width                          | 320mm                                     |
| Testing                                            | EN13490 IT1,IT2<br>ECE R16.08<br>ISO 3795 |