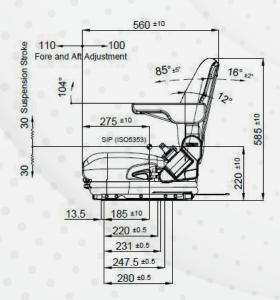

## MATERIAL HANDLING

| 22/EAN60                                           |                                           |
|----------------------------------------------------|-------------------------------------------|
| Air suspension with 12V or 24V built-in compressor |                                           |
| Mechanical suspension                              |                                           |
| Weight adjustment                                  | Automatic up to 150kgs.                   |
| Suspension stroke                                  | 60mm                                      |
| Optional suspension stroke                         | 80mm                                      |
| Height adjustment                                  | N/A                                       |
| Turn Table                                         |                                           |
| Slide travel                                       | 210mm                                     |
| Lumbar adjustment                                  |                                           |
| Hip restraints                                     |                                           |
| Adjustable / Foldable armrests                     |                                           |
| Adjustable headrest                                |                                           |
| Backrest adjustment                                | •                                         |
| Vinyl trim (Vacuum type)                           |                                           |
| Cloth trim (Vacuum type)                           |                                           |
| 2-point seat belt                                  |                                           |
| Document box-pouch                                 |                                           |
| Heater                                             |                                           |
| Operator presence switch                           |                                           |
| Standard connection width                          | 328mm                                     |
| Optional connection width                          | 320mm                                     |
| Testing                                            | EN13490 IT1,IT2<br>ECE R16.08<br>ISO 3795 |