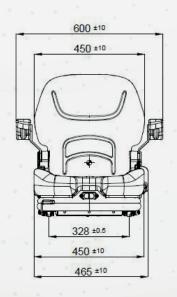

## MATERIAL HANDLING

| 22/EAN60                                           |                                           |
|----------------------------------------------------|-------------------------------------------|
| Air suspension with 12V or 24V built-in compressor |                                           |
| Mechanical suspension                              |                                           |
| Weight adjustment                                  | Automatic up to 150kgs.                   |
| Suspension stroke                                  | 60mm                                      |
| Optional suspension stroke                         | 80mm                                      |
| Height adjustment                                  | N/A                                       |
| Turn Table                                         |                                           |
| Slide travel                                       | 210mm                                     |
| Lumbar adjustment                                  |                                           |
| Hip restraints                                     |                                           |
| Adjustable / Foldable armrests                     |                                           |
| Adjustable headrest                                |                                           |
| Backrest adjustment                                | •                                         |
| Vinyl trim (Vacuum type)                           |                                           |
| Cloth trim (Vacuum type)                           |                                           |
| 2-point seat belt                                  |                                           |
| Document box-pouch                                 |                                           |
| Heater                                             |                                           |
| Operator presence switch                           |                                           |
| Standard connection width                          | 328mm                                     |
| Optional connection width                          | 320mm                                     |
| Testing                                            | EN13490 IT1,IT2<br>ECE R16.08<br>ISO 3795 |