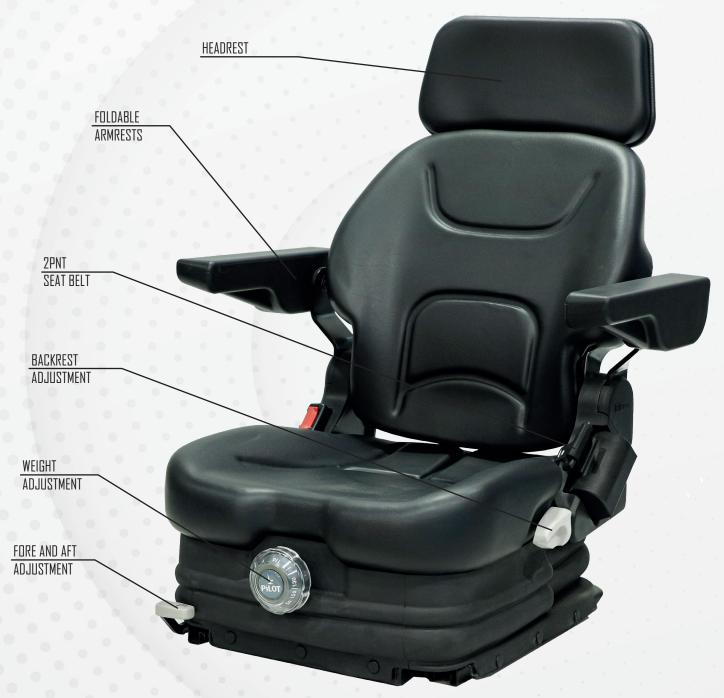

## 22/MN60

MATERIAL HANDLING SEATS

| 22/MN60                                            |                                           |
|----------------------------------------------------|-------------------------------------------|
| Air suspension with 12V or 24V built-in compressor | <b>A</b>                                  |
| Mechanical suspension                              | •                                         |
| Weight adjustment                                  | Manual up to 150kgs.                      |
| Suspension stroke                                  | 60mm                                      |
| Optional suspension stroke                         | 80mm                                      |
| Height adjustment                                  | N/A                                       |
| Turn Table                                         |                                           |
| Slide travel                                       | 210mm                                     |
| Lumbar adjustment                                  |                                           |
| Hip restraints                                     | <b>A</b>                                  |
| Adjustable / Foldable armrests                     |                                           |
| Adjustable headrest                                | <b>A</b>                                  |
| Backrest adjustment                                | •                                         |
| Vinyl trim (Vacuum type)                           | •                                         |
| Cloth trim (Vacuum type)                           |                                           |
| 2-point seat belt                                  | <b>A</b>                                  |
| Document box-pouch                                 |                                           |
| Heater                                             | <b>A</b>                                  |
| Operator presence switch                           |                                           |
| Standard connection width                          | 328mm                                     |
| Optional connection width                          | 320mm                                     |
| Testing                                            | EN13490 IT1,IT2<br>ECE R16.08<br>ISO 3795 |