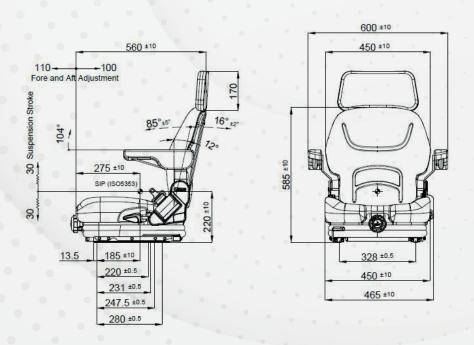

## 22/MN60

MATERIAL HANDLING SEATS

| 22/MN60                                            |                                           |
|----------------------------------------------------|-------------------------------------------|
| Air suspension with 12V or 24V built-in compressor | <b>A</b>                                  |
| Mechanical suspension                              | •                                         |
| Weight adjustment                                  | Manual up to 150kgs.                      |
| Suspension stroke                                  | 60mm                                      |
| Optional suspension stroke                         | 80mm                                      |
| Height adjustment                                  | N/A                                       |
| Turn Table                                         |                                           |
| Slide travel                                       | 210mm                                     |
| Lumbar adjustment                                  |                                           |
| Hip restraints                                     | <b>A</b>                                  |
| Adjustable / Foldable armrests                     |                                           |
| Adjustable headrest                                | <b>A</b>                                  |
| Backrest adjustment                                | •                                         |
| Vinyl trim (Vacuum type)                           | •                                         |
| Cloth trim (Vacuum type)                           |                                           |
| 2-point seat belt                                  | <b>A</b>                                  |
| Document box-pouch                                 |                                           |
| Heater                                             | <b>A</b>                                  |
| Operator presence switch                           |                                           |
| Standard connection width                          | 328mm                                     |
| Optional connection width                          | 320mm                                     |
| Testing                                            | EN13490 IT1,IT2<br>ECE R16.08<br>ISO 3795 |