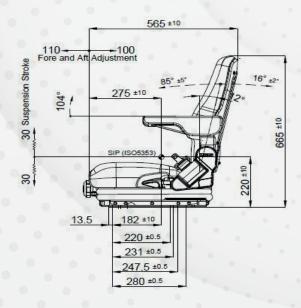

## 23/MN60

MATERIAL HANDLING SEATS

| 23/MN60                                            |                                           |
|----------------------------------------------------|-------------------------------------------|
| Air suspension with 12V or 24V built-in compressor |                                           |
| Mechanical suspension                              | •                                         |
| Weight adjustment                                  | Manual up to 150kgs.                      |
| Suspension stroke                                  | 60mm                                      |
| Optional suspension stroke                         | 80mm                                      |
| Height adjustment                                  | N/A                                       |
| Turn Table                                         |                                           |
| Slide travel                                       | 210mm                                     |
| Lumbar adjustment                                  |                                           |
| Hip restraints                                     |                                           |
| Adjustable / Foldable armrests                     |                                           |
| Adjustable headrest                                |                                           |
| Backrest adjustment                                | •                                         |
| Vinyl trim (Vacuum type)                           | •                                         |
| Cloth trim (Vacuum type)                           |                                           |
| 2-point seat belt                                  | <b>A</b>                                  |
| Document box-pouch                                 |                                           |
| Heater                                             |                                           |
| Operator presence switch                           |                                           |
| Standard connection width                          | 328mm                                     |
| Optional connection width                          | 320mm                                     |
| Testing                                            | EN13490 IT1,IT2<br>ECE R16.08<br>ISO 3795 |