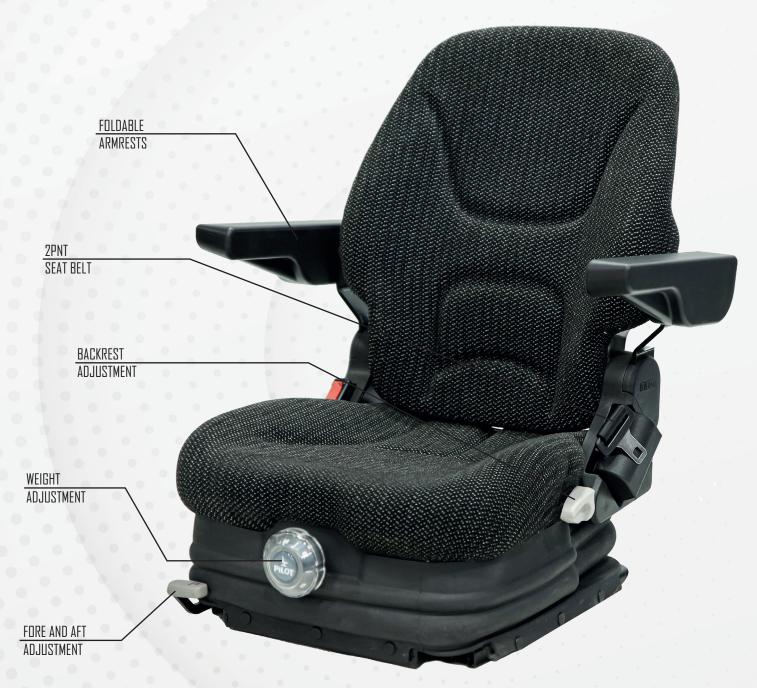

## 23/MN60

MATERIAL HANDLING SEATS

| 23/MN60                                            |                                           |
|----------------------------------------------------|-------------------------------------------|
| Air suspension with 12V or 24V built-in compressor |                                           |
| Mechanical suspension                              | •                                         |
| Weight adjustment                                  | Manual up to 150kgs.                      |
| Suspension stroke                                  | 60mm                                      |
| Optional suspension stroke                         | 80mm                                      |
| Height adjustment                                  | N/A                                       |
| Turn Table                                         |                                           |
| Slide travel                                       | 210mm                                     |
| Lumbar adjustment                                  |                                           |
| Hip restraints                                     |                                           |
| Adjustable / Foldable armrests                     |                                           |
| Adjustable headrest                                |                                           |
| Backrest adjustment                                | •                                         |
| Vinyl trim (Vacuum type)                           | •                                         |
| Cloth trim (Vacuum type)                           |                                           |
| 2-point seat belt                                  | <b>A</b>                                  |
| Document box-pouch                                 |                                           |
| Heater                                             |                                           |
| Operator presence switch                           |                                           |
| Standard connection width                          | 328mm                                     |
| Optional connection width                          | 320mm                                     |
| Testing                                            | EN13490 IT1,IT2<br>ECE R16.08<br>ISO 3795 |