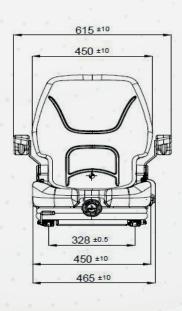

## 23/MN60

MATERIAL HANDLING SEATS

| 23/MN60                                            |                                           |
|----------------------------------------------------|-------------------------------------------|
| Air suspension with 12V or 24V built-in compressor |                                           |
| Mechanical suspension                              | •                                         |
| Weight adjustment                                  | Manual up to 150kgs.                      |
| Suspension stroke                                  | 60mm                                      |
| Optional suspension stroke                         | 80mm                                      |
| Height adjustment                                  | N/A                                       |
| Turn Table                                         |                                           |
| Slide travel                                       | 210mm                                     |
| Lumbar adjustment                                  |                                           |
| Hip restraints                                     |                                           |
| Adjustable / Foldable armrests                     |                                           |
| Adjustable headrest                                |                                           |
| Backrest adjustment                                | •                                         |
| Vinyl trim (Vacuum type)                           | •                                         |
| Cloth trim (Vacuum type)                           |                                           |
| 2-point seat belt                                  | <b>A</b>                                  |
| Document box-pouch                                 |                                           |
| Heater                                             |                                           |
| Operator presence switch                           |                                           |
| Standard connection width                          | 328mm                                     |
| Optional connection width                          | 320mm                                     |
| Testing                                            | EN13490 IT1,IT2<br>ECE R16.08<br>ISO 3795 |