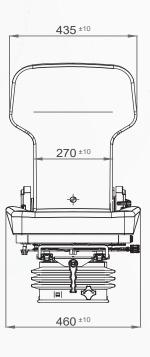

## 409KT/KM80X

| 409KT / KM80X                                      |                                 |
|----------------------------------------------------|---------------------------------|
| Air suspension                                     | N/A                             |
| Air suspension with 12V or 24V built-in compressor |                                 |
| Mechanical suspension                              | •                               |
| Weight adjustment                                  | Manual up to 150 kgs.           |
| Suspension stroke                                  | 80 mm                           |
| Height adjustment                                  | 60 mm                           |
| Turn Table                                         |                                 |
| Slide travel                                       | 100 mm                          |
| Lumbar adjustment                                  | N/A                             |
| Adjustable / Foldable armrests                     | N/A                             |
| Adjustable headrest                                |                                 |
| Backrest adjustment                                | •                               |
| Vinyl trim (Cut&Sew)                               | •                               |
| Cloth trim (Cut&Sew)                               |                                 |
| Genuine leather trim                               |                                 |
| 3-point seat belt                                  | N/A                             |
| 2-point seat belt                                  |                                 |
| Document box-pouch                                 | N/A                             |
| Heater                                             |                                 |
| Operator presence switch                           |                                 |
| Slides between seat top and suspension             |                                 |
| Standard connection widths                         | 120 mm and 140 mm               |
| Testing ISO 6683 - ISO 7096- EM2,EM3,EM4,EM5,EM6,E | EM8,EM9 - ECE R16.08 - ISO 3795 |