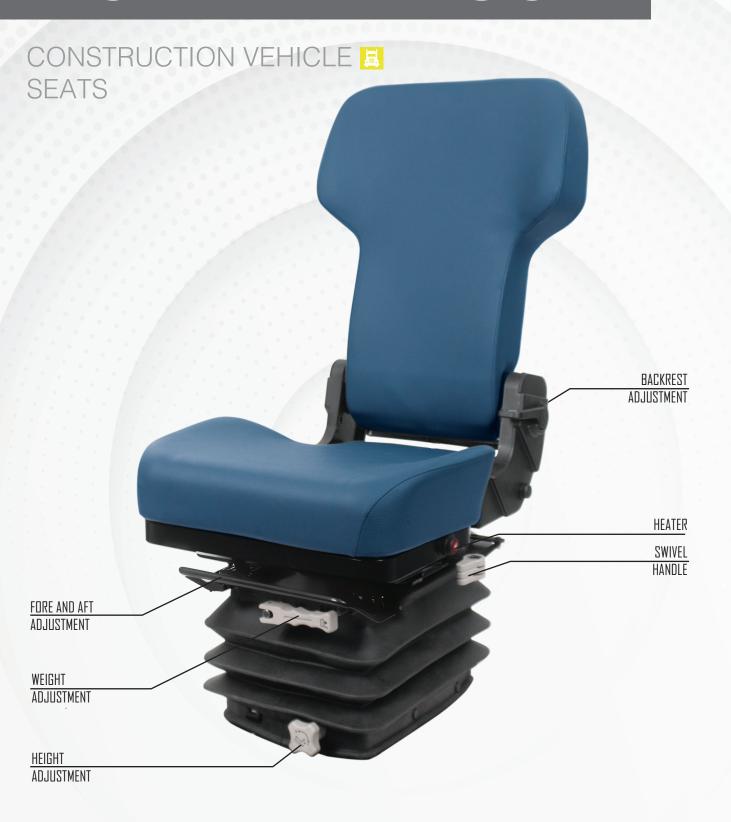

## 409KT/KM80X

| 409KT / KM80X                                      |                                 |
|----------------------------------------------------|---------------------------------|
| Air suspension                                     | N/A                             |
| Air suspension with 12V or 24V built-in compressor |                                 |
| Mechanical suspension                              | •                               |
| Weight adjustment                                  | Manual up to 150 kgs.           |
| Suspension stroke                                  | 80 mm                           |
| Height adjustment                                  | 60 mm                           |
| Turn Table                                         |                                 |
| Slide travel                                       | 100 mm                          |
| Lumbar adjustment                                  | N/A                             |
| Adjustable / Foldable armrests                     | N/A                             |
| Adjustable headrest                                |                                 |
| Backrest adjustment                                | •                               |
| Vinyl trim (Cut&Sew)                               | •                               |
| Cloth trim (Cut&Sew)                               |                                 |
| Genuine leather trim                               |                                 |
| 3-point seat belt                                  | N/A                             |
| 2-point seat belt                                  |                                 |
| Document box-pouch                                 | N/A                             |
| Heater                                             |                                 |
| Operator presence switch                           |                                 |
| Slides between seat top and suspension             |                                 |
| Standard connection widths                         | 120 mm and 140 mm               |
| Testing ISO 6683 - ISO 7096- EM2,EM3,EM4,EM5,EM6,E | EM8,EM9 - ECE R16.08 - ISO 3795 |