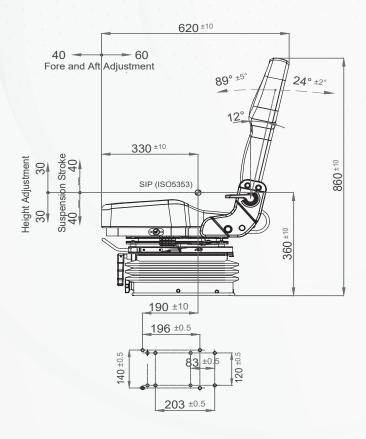

## 409KT/KM80X

| 409KT / KM80X                                      |                                 |
|----------------------------------------------------|---------------------------------|
| Air suspension                                     | N/A                             |
| Air suspension with 12V or 24V built-in compressor |                                 |
| Mechanical suspension                              | •                               |
| Weight adjustment                                  | Manual up to 150 kgs.           |
| Suspension stroke                                  | 80 mm                           |
| Height adjustment                                  | 60 mm                           |
| Turn Table                                         |                                 |
| Slide travel                                       | 100 mm                          |
| Lumbar adjustment                                  | N/A                             |
| Adjustable / Foldable armrests                     | N/A                             |
| Adjustable headrest                                |                                 |
| Backrest adjustment                                | •                               |
| Vinyl trim (Cut&Sew)                               | •                               |
| Cloth trim (Cut&Sew)                               |                                 |
| Genuine leather trim                               |                                 |
| 3-point seat belt                                  | N/A                             |
| 2-point seat belt                                  |                                 |
| Document box-pouch                                 | N/A                             |
| Heater                                             |                                 |
| Operator presence switch                           |                                 |
| Slides between seat top and suspension             |                                 |
| Standard connection widths                         | 120 mm and 140 mm               |
| Testing ISO 6683 - ISO 7096- EM2,EM3,EM4,EM5,EM6,E | EM8,EM9 - ECE R16.08 - ISO 3795 |