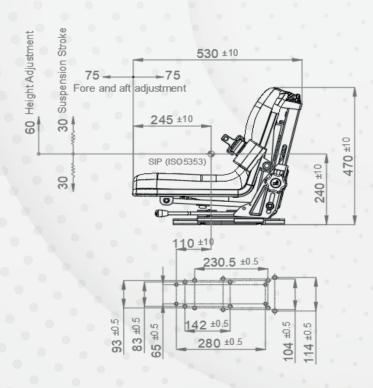

## **B43**

AGRICULTURAL ESEATS

| B43                                                |                                                                 |
|----------------------------------------------------|-----------------------------------------------------------------|
| Air suspension with 12V or 24V built-in compressor | N/A                                                             |
| Mechanical suspension                              |                                                                 |
| Weight adjustment                                  | Manual up to 130kgs.                                            |
| Suspension stroke                                  | 60mm                                                            |
| Height adjustment                                  | 60mm                                                            |
| Slide travel                                       | 150mm                                                           |
| Fold-up armrests                                   | N/A                                                             |
| Backrest adjustment                                | N/A                                                             |
| Vinyl trim (Vacuum type)                           | •                                                               |
| Cloth trim (Vacuum type)                           | <b>A</b>                                                        |
| 2-point seat belt                                  |                                                                 |
| Document pouch                                     | N/A                                                             |
| Operator presence switch                           |                                                                 |
| Testing                                            | EU 1322/2014 Annex XIV<br>Class I, II<br>ECE R16.08<br>ISO 3795 |