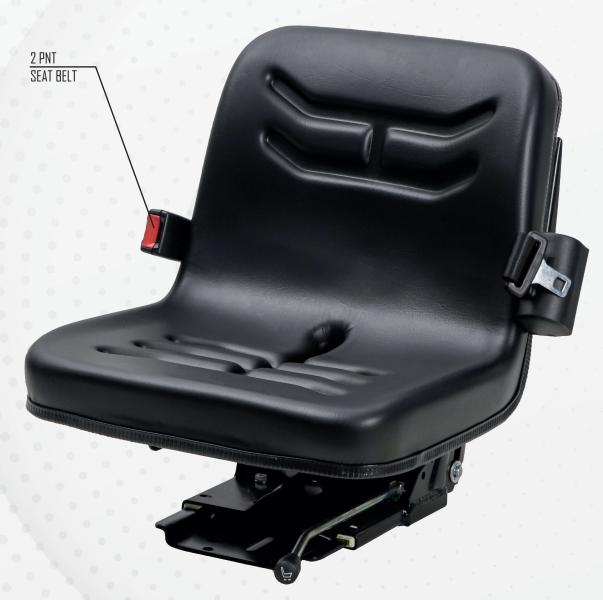

## **B43**

AGRICULTURAL ESEATS

| B43                                                |                                                                 |
|----------------------------------------------------|-----------------------------------------------------------------|
| Air suspension with 12V or 24V built-in compressor | N/A                                                             |
| Mechanical suspension                              |                                                                 |
| Weight adjustment                                  | Manual up to 130kgs.                                            |
| Suspension stroke                                  | 60mm                                                            |
| Height adjustment                                  | 60mm                                                            |
| Slide travel                                       | 150mm                                                           |
| Fold-up armrests                                   | N/A                                                             |
| Backrest adjustment                                | N/A                                                             |
| Vinyl trim (Vacuum type)                           | •                                                               |
| Cloth trim (Vacuum type)                           | <b>A</b>                                                        |
| 2-point seat belt                                  |                                                                 |
| Document pouch                                     | N/A                                                             |
| Operator presence switch                           |                                                                 |
| Testing                                            | EU 1322/2014 Annex XIV<br>Class I, II<br>ECE R16.08<br>ISO 3795 |