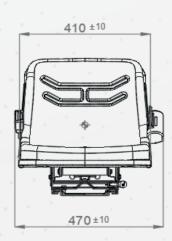

## **B43**

AGRICULTURAL ESEATS

| B43                                                |                                                                 |
|----------------------------------------------------|-----------------------------------------------------------------|
| Air suspension with 12V or 24V built-in compressor | N/A                                                             |
| Mechanical suspension                              |                                                                 |
| Weight adjustment                                  | Manual up to 130kgs.                                            |
| Suspension stroke                                  | 60mm                                                            |
| Height adjustment                                  | 60mm                                                            |
| Slide travel                                       | 150mm                                                           |
| Fold-up armrests                                   | N/A                                                             |
| Backrest adjustment                                | N/A                                                             |
| Vinyl trim (Vacuum type)                           | •                                                               |
| Cloth trim (Vacuum type)                           | <b>A</b>                                                        |
| 2-point seat belt                                  |                                                                 |
| Document pouch                                     | N/A                                                             |
| Operator presence switch                           |                                                                 |
| Testing                                            | EU 1322/2014 Annex XIV<br>Class I, II<br>ECE R16.08<br>ISO 3795 |