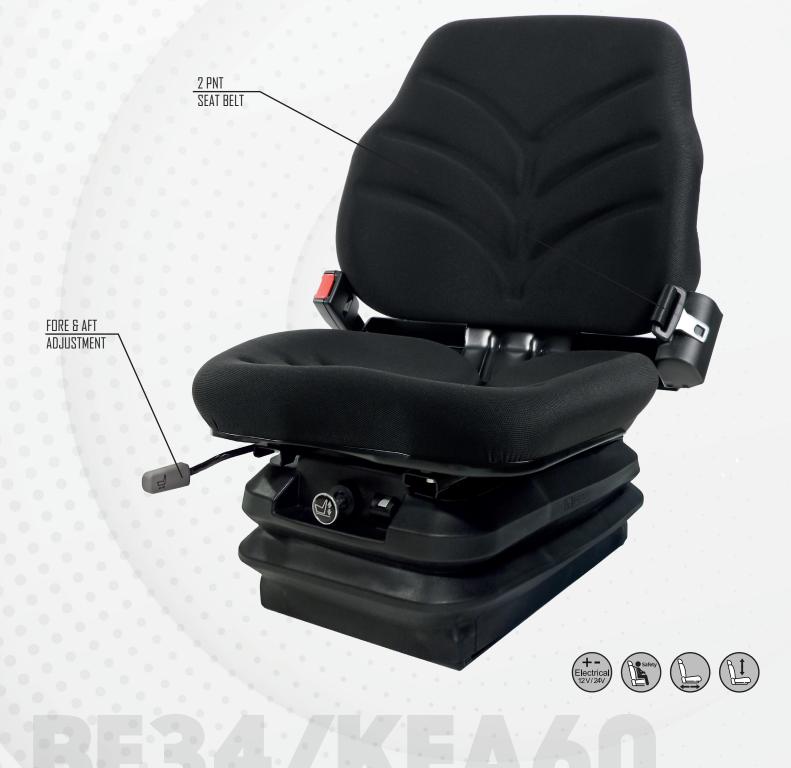

## AGRICULTURAL E

| BF34/KEA60                                         |                                                                 |
|----------------------------------------------------|-----------------------------------------------------------------|
| Air suspension                                     | N/A                                                             |
| Air suspension with 12V or 24V built-in compressor |                                                                 |
| Mechanical suspension                              |                                                                 |
| Weight adjustment                                  | Manual up to 150kgs.                                            |
| Suspension stroke                                  | 60mm                                                            |
| Height adjustment                                  | 30mm                                                            |
| Turn Table                                         |                                                                 |
| Adjustable shock absorber                          | N/A                                                             |
| Slide travel                                       | 210 mm                                                          |
| Fold-up armrests                                   |                                                                 |
| Backrest adjustment                                | N/A                                                             |
| Vinyl trim (Vacuum type)                           |                                                                 |
| Cloth trim (Vacuum type)                           |                                                                 |
| 2-point seat belt                                  |                                                                 |
| Document box-pouch                                 | N/A                                                             |
| Heater                                             | N/A                                                             |
| Operator presence switch                           |                                                                 |
| Slides between seat top and suspension             |                                                                 |
| Standard connection widths                         | 130 mm                                                          |
| Testing                                            | EU 1322/2014 Annex XIV<br>Class I, II<br>ECE R16.08<br>ISO 3795 |