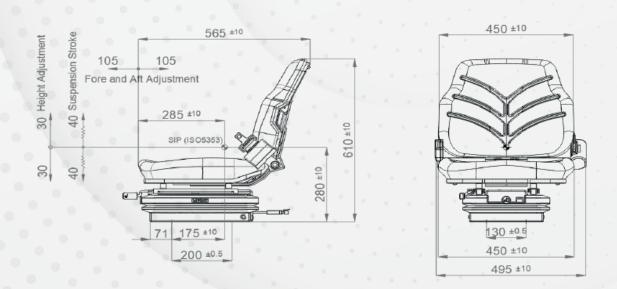

## AGRICULTURAL E

| BF34/KEA60                                         |                                                                 |
|----------------------------------------------------|-----------------------------------------------------------------|
| Air suspension                                     | N/A                                                             |
| Air suspension with 12V or 24V built-in compressor |                                                                 |
| Mechanical suspension                              |                                                                 |
| Weight adjustment                                  | Manual up to 150kgs.                                            |
| Suspension stroke                                  | 60mm                                                            |
| Height adjustment                                  | 30mm                                                            |
| Turn Table                                         |                                                                 |
| Adjustable shock absorber                          | N/A                                                             |
| Slide travel                                       | 210 mm                                                          |
| Fold-up armrests                                   |                                                                 |
| Backrest adjustment                                | N/A                                                             |
| Vinyl trim (Vacuum type)                           |                                                                 |
| Cloth trim (Vacuum type)                           |                                                                 |
| 2-point seat belt                                  |                                                                 |
| Document box-pouch                                 | N/A                                                             |
| Heater                                             | N/A                                                             |
| Operator presence switch                           |                                                                 |
| Slides between seat top and suspension             |                                                                 |
| Standard connection widths                         | 130 mm                                                          |
| Testing                                            | EU 1322/2014 Annex XIV<br>Class I, II<br>ECE R16.08<br>ISO 3795 |