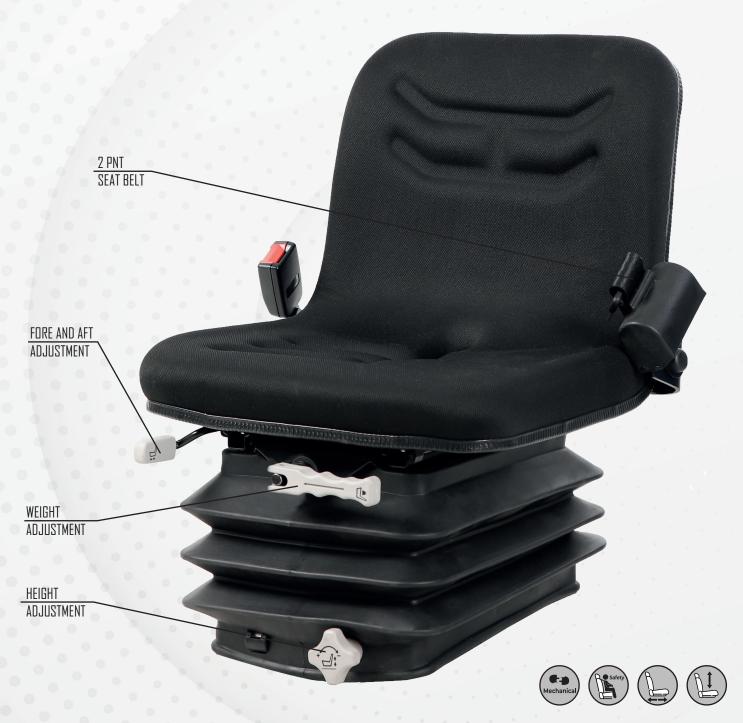

## BU40/KM80X

| BU40/KM80X                                         |                                                                                                                     |
|----------------------------------------------------|---------------------------------------------------------------------------------------------------------------------|
| Air suspension                                     | N/A                                                                                                                 |
| Air suspension with 12V or 24V built-in compressor | <b>A</b>                                                                                                            |
| Mechanical suspension                              | •                                                                                                                   |
| Weight adjustment                                  | Manual up to 150kgs.                                                                                                |
| Suspension stroke                                  | 80mm                                                                                                                |
| Height adjustment                                  | 60mm                                                                                                                |
| Turn Table                                         |                                                                                                                     |
| Slide travel                                       | 210 mm                                                                                                              |
| Backrest adjustment                                | N/A                                                                                                                 |
| Vinyl trim (Vacuum type)                           |                                                                                                                     |
| Cloth trim (Vacuum type)                           |                                                                                                                     |
| 2-point seat belt                                  |                                                                                                                     |
| Document box-pouch                                 | N/A                                                                                                                 |
| Operator presence switch                           |                                                                                                                     |
| Slides between seat top and suspension             | •                                                                                                                   |
| Standard connection widths                         | 120 mm and 140 mm                                                                                                   |
| Testing                                            | EU 1322/2014 Annex XIV<br>Class I, II<br>ECE R16.08<br>ISO 3795<br>ISO 7096<br>EM2, EM3, EM4, EM5,<br>EM6, EM8, EM9 |