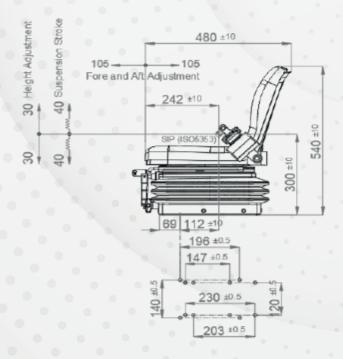

## BU40/KM80X

| BU40/KM80X                                         |                                                                                                                     |
|----------------------------------------------------|---------------------------------------------------------------------------------------------------------------------|
| Air suspension                                     | N/A                                                                                                                 |
| Air suspension with 12V or 24V built-in compressor | <b>A</b>                                                                                                            |
| Mechanical suspension                              | •                                                                                                                   |
| Weight adjustment                                  | Manual up to 150kgs.                                                                                                |
| Suspension stroke                                  | 80mm                                                                                                                |
| Height adjustment                                  | 60mm                                                                                                                |
| Turn Table                                         |                                                                                                                     |
| Slide travel                                       | 210 mm                                                                                                              |
| Backrest adjustment                                | N/A                                                                                                                 |
| Vinyl trim (Vacuum type)                           |                                                                                                                     |
| Cloth trim (Vacuum type)                           |                                                                                                                     |
| 2-point seat belt                                  |                                                                                                                     |
| Document box-pouch                                 | N/A                                                                                                                 |
| Operator presence switch                           |                                                                                                                     |
| Slides between seat top and suspension             | •                                                                                                                   |
| Standard connection widths                         | 120 mm and 140 mm                                                                                                   |
| Testing                                            | EU 1322/2014 Annex XIV<br>Class I, II<br>ECE R16.08<br>ISO 3795<br>ISO 7096<br>EM2, EM3, EM4, EM5,<br>EM6, EM8, EM9 |