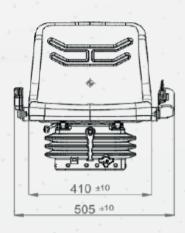

## BU40/KM80X

| BU40/KM80X                                         |                                                                                                                     |
|----------------------------------------------------|---------------------------------------------------------------------------------------------------------------------|
| Air suspension                                     | N/A                                                                                                                 |
| Air suspension with 12V or 24V built-in compressor | <b>A</b>                                                                                                            |
| Mechanical suspension                              | •                                                                                                                   |
| Weight adjustment                                  | Manual up to 150kgs.                                                                                                |
| Suspension stroke                                  | 80mm                                                                                                                |
| Height adjustment                                  | 60mm                                                                                                                |
| Turn Table                                         |                                                                                                                     |
| Slide travel                                       | 210 mm                                                                                                              |
| Backrest adjustment                                | N/A                                                                                                                 |
| Vinyl trim (Vacuum type)                           |                                                                                                                     |
| Cloth trim (Vacuum type)                           |                                                                                                                     |
| 2-point seat belt                                  |                                                                                                                     |
| Document box-pouch                                 | N/A                                                                                                                 |
| Operator presence switch                           |                                                                                                                     |
| Slides between seat top and suspension             | •                                                                                                                   |
| Standard connection widths                         | 120 mm and 140 mm                                                                                                   |
| Testing                                            | EU 1322/2014 Annex XIV<br>Class I, II<br>ECE R16.08<br>ISO 3795<br>ISO 7096<br>EM2, EM3, EM4, EM5,<br>EM6, EM8, EM9 |