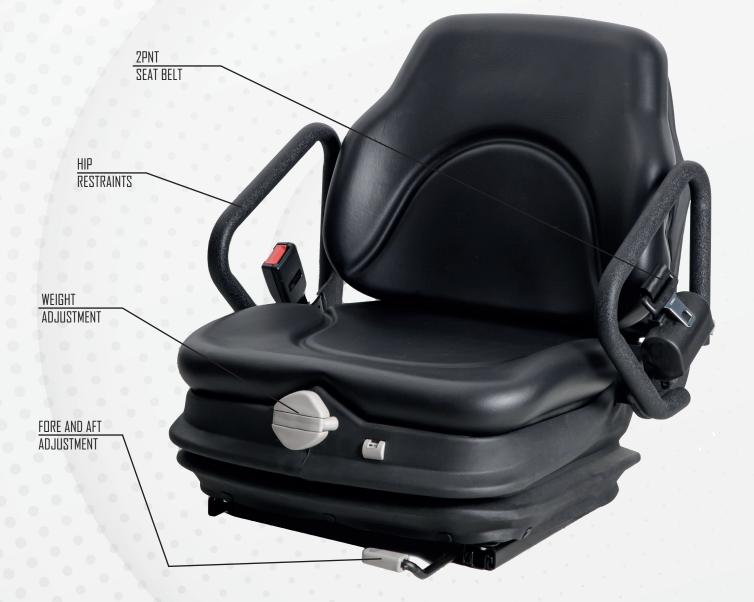

## MATERIAL HANDLING

| F140/MN60                      |                                                        |
|--------------------------------|--------------------------------------------------------|
| Mechanical suspension          |                                                        |
| Weight adjustment              | Manual up to 130kgs.                                   |
| Suspension stroke              | 60mm                                                   |
| Height adjustment              | N/A                                                    |
| Turn Table                     |                                                        |
| Slide travel                   | 210mm                                                  |
| Lumbar adjustment              | N/A                                                    |
| Hip restraints                 |                                                        |
| Adjustable / Foldable armrests |                                                        |
| Headrest                       | N/A                                                    |
| Backrest adjustment            |                                                        |
| Vinyl trim (Vacuum type)       |                                                        |
| Cloth trim (Vacuum type)       |                                                        |
| 2-point seat belt              |                                                        |
| Document box                   |                                                        |
| Heater                         |                                                        |
| Operator presence switch       |                                                        |
| Standard connection widths     | 328mm                                                  |
| Optional connection widths     | 320mm                                                  |
| Testing                        | EN13490 IT1,IT2<br>ISO 7096 EM8<br>ISO6683<br>EN1726-1 |