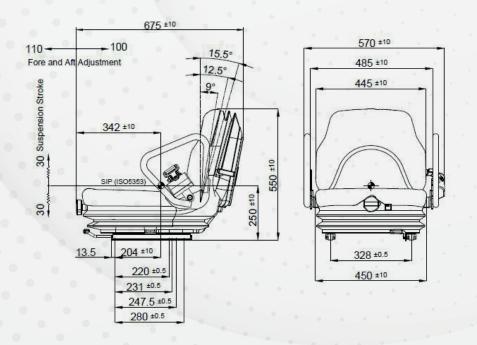

## MATERIAL HANDLING

| F140/MN60                      |                                                        |
|--------------------------------|--------------------------------------------------------|
| Mechanical suspension          |                                                        |
| Weight adjustment              | Manual up to 130kgs.                                   |
| Suspension stroke              | 60mm                                                   |
| Height adjustment              | N/A                                                    |
| Turn Table                     |                                                        |
| Slide travel                   | 210mm                                                  |
| Lumbar adjustment              | N/A                                                    |
| Hip restraints                 |                                                        |
| Adjustable / Foldable armrests |                                                        |
| Headrest                       | N/A                                                    |
| Backrest adjustment            |                                                        |
| Vinyl trim (Vacuum type)       |                                                        |
| Cloth trim (Vacuum type)       |                                                        |
| 2-point seat belt              |                                                        |
| Document box                   |                                                        |
| Heater                         |                                                        |
| Operator presence switch       |                                                        |
| Standard connection widths     | 328mm                                                  |
| Optional connection widths     | 320mm                                                  |
| Testing                        | EN13490 IT1,IT2<br>ISO 7096 EM8<br>ISO6683<br>EN1726-1 |