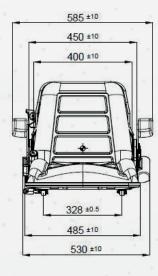

## MATERIAL HANDLING ESEATS

| F92                                     |                                   |
|-----------------------------------------|-----------------------------------|
| Mechanical suspension (semi-suspension) | •                                 |
| Weight adjustment                       | Manual up to 130kgs.              |
| Suspension stroke                       | 30mm                              |
| Height adjustment                       | N/A                               |
| Turn Table                              |                                   |
| Slide travel                            | 210mm                             |
| Lumbar adjustment                       | N/A                               |
| Hip restraints                          |                                   |
| Foldable armrests                       |                                   |
| Headrest                                | N/A                               |
| Backrest adjustment                     | •                                 |
| Vinyl trim (Vacuum type)                | •                                 |
| Cloth trim (Vacuum type)                |                                   |
| 2-point seat belt                       |                                   |
| Document box                            |                                   |
| Heater                                  |                                   |
| Operator presence switch                |                                   |
| Standard connection widths              | 328mm                             |
| Optional connection widths              | 180mm,207mm,260mm,268mm           |
| Testing                                 | ISO6683<br>ECE R16.08<br>ISO 3795 |