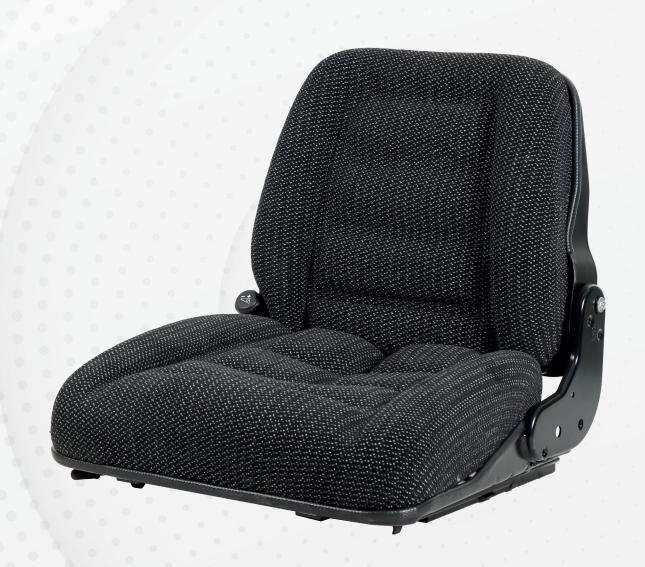

## MATERIAL HANDLING ESEATS

| F92                                     |                                   |
|-----------------------------------------|-----------------------------------|
| Mechanical suspension (semi-suspension) | •                                 |
| Weight adjustment                       | Manual up to 130kgs.              |
| Suspension stroke                       | 30mm                              |
| Height adjustment                       | N/A                               |
| Turn Table                              |                                   |
| Slide travel                            | 210mm                             |
| Lumbar adjustment                       | N/A                               |
| Hip restraints                          |                                   |
| Foldable armrests                       |                                   |
| Headrest                                | N/A                               |
| Backrest adjustment                     | •                                 |
| Vinyl trim (Vacuum type)                | •                                 |
| Cloth trim (Vacuum type)                |                                   |
| 2-point seat belt                       |                                   |
| Document box                            |                                   |
| Heater                                  |                                   |
| Operator presence switch                |                                   |
| Standard connection widths              | 328mm                             |
| Optional connection widths              | 180mm,207mm,260mm,268mm           |
| Testing                                 | ISO6683<br>ECE R16.08<br>ISO 3795 |