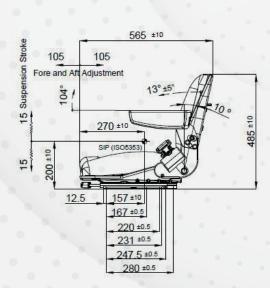

## MATERIAL HANDLING ESEATS

| F92                                     |                                   |
|-----------------------------------------|-----------------------------------|
| Mechanical suspension (semi-suspension) | •                                 |
| Weight adjustment                       | Manual up to 130kgs.              |
| Suspension stroke                       | 30mm                              |
| Height adjustment                       | N/A                               |
| Turn Table                              |                                   |
| Slide travel                            | 210mm                             |
| Lumbar adjustment                       | N/A                               |
| Hip restraints                          |                                   |
| Foldable armrests                       |                                   |
| Headrest                                | N/A                               |
| Backrest adjustment                     | •                                 |
| Vinyl trim (Vacuum type)                | •                                 |
| Cloth trim (Vacuum type)                |                                   |
| 2-point seat belt                       |                                   |
| Document box                            |                                   |
| Heater                                  |                                   |
| Operator presence switch                |                                   |
| Standard connection widths              | 328mm                             |
| Optional connection widths              | 180mm,207mm,260mm,268mm           |
| Testing                                 | ISO6683<br>ECE R16.08<br>ISO 3795 |