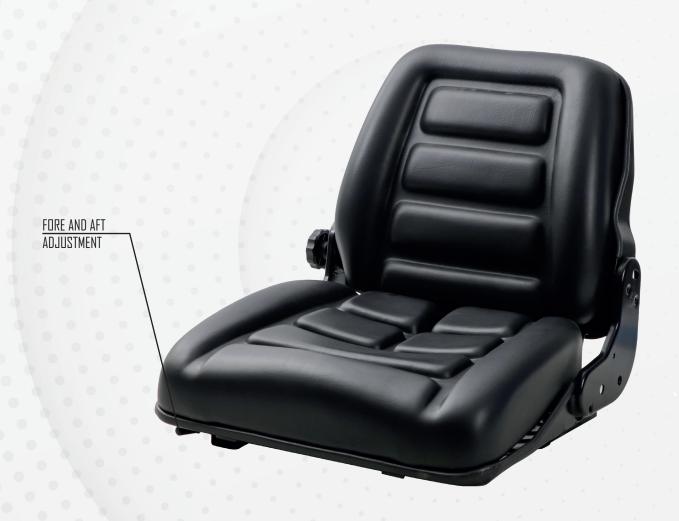

## MATERIAL HANDLING ESEATS

| FK92                                    |                                   |
|-----------------------------------------|-----------------------------------|
| Mechanical suspension (semi-suspension) |                                   |
| Weight adjustment                       | Manual up to 130kgs.              |
| Suspension stroke                       | 30mm                              |
| Height adjustment                       | N/A                               |
| Turn Table                              |                                   |
| Slide travel                            | 210mm                             |
| Lumbar adjustment                       | N/A                               |
| Hip restraints                          |                                   |
| Foldable armrests                       | <b>A</b>                          |
| Headrest                                | N/A                               |
| Backrest adjustment                     | •                                 |
| Vinyl trim (Vacuum type)                | •                                 |
| Cloth trim (Vacuum type)                |                                   |
| 2-point seat belt                       |                                   |
| Document box                            |                                   |
| Heater                                  |                                   |
| Operator presence switch                |                                   |
| Standard connection widths              | 328mm                             |
| Optional connection widths              | 180mm,207mm,260mm,268mm           |
| Testing                                 | ISO6683<br>ECE R16.08<br>ISO 3795 |