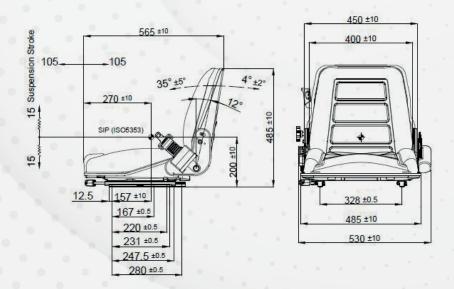

## MATERIAL HANDLING ESEATS

| FK92                                    |                                   |
|-----------------------------------------|-----------------------------------|
| Mechanical suspension (semi-suspension) |                                   |
| Weight adjustment                       | Manual up to 130kgs.              |
| Suspension stroke                       | 30mm                              |
| Height adjustment                       | N/A                               |
| Turn Table                              |                                   |
| Slide travel                            | 210mm                             |
| Lumbar adjustment                       | N/A                               |
| Hip restraints                          |                                   |
| Foldable armrests                       | <b>A</b>                          |
| Headrest                                | N/A                               |
| Backrest adjustment                     | •                                 |
| Vinyl trim (Vacuum type)                | •                                 |
| Cloth trim (Vacuum type)                |                                   |
| 2-point seat belt                       |                                   |
| Document box                            |                                   |
| Heater                                  |                                   |
| Operator presence switch                |                                   |
| Standard connection widths              | 328mm                             |
| Optional connection widths              | 180mm,207mm,260mm,268mm           |
| Testing                                 | ISO6683<br>ECE R16.08<br>ISO 3795 |