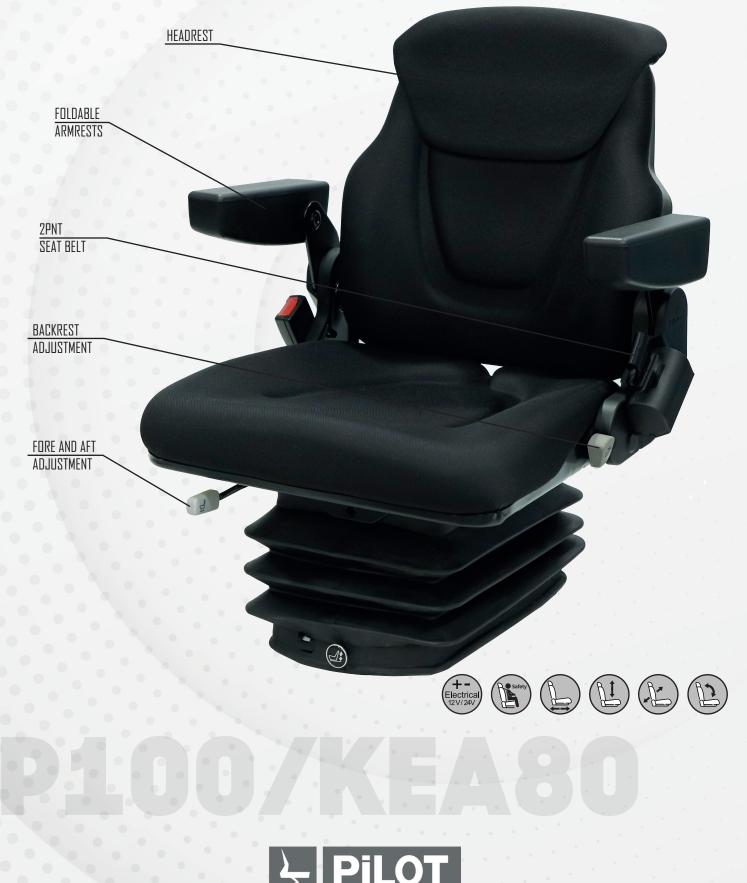

## AGRICULTURAL E

SEATING

| P100/KEA80                                         |                                                                 |
|----------------------------------------------------|-----------------------------------------------------------------|
| Air suspension                                     | N/A                                                             |
| Air suspension with 12V or 24V built-in compressor | •                                                               |
| Mechanical suspension                              |                                                                 |
| Weight adjustment                                  | Manual up to 150kgs.                                            |
| Suspension and Height adjustment                   | 110 mm                                                          |
| Turn Table                                         |                                                                 |
| Slide travel                                       | 210 mm                                                          |
| Lumbar adjustment                                  |                                                                 |
| Adjustable / Foldable armrests                     |                                                                 |
| Adjustable headrest                                |                                                                 |
| Backrest adjustment                                |                                                                 |
| Vinyl trim (Vacuum type)                           | •                                                               |
| Cloth trim (Vacuum type)                           |                                                                 |
| 3-point seat belt                                  | N/A                                                             |
| 2-point seat belt                                  |                                                                 |
| Document box-pouch                                 |                                                                 |
| Heater                                             |                                                                 |
| Operator presence switch                           |                                                                 |
| Slides between seat top and suspension             |                                                                 |
| Standard connection widths                         | 120 mm and 140 mm                                               |
| Testing                                            | EU 1322/2014 Annex XIV<br>Class I, II<br>ECE R16.08<br>ISO 3795 |