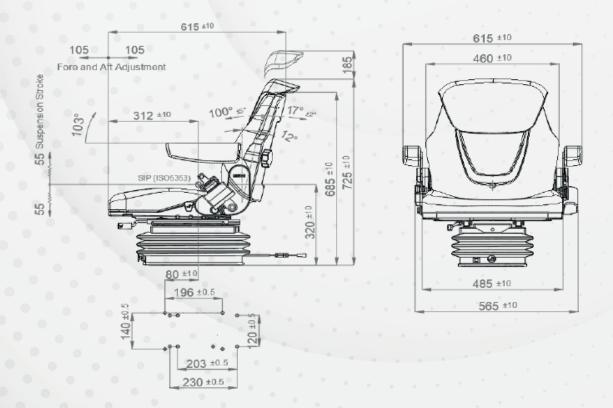

## AGRICULTURAL E

SEATING

| P100/KEA80                                         |                                                                 |
|----------------------------------------------------|-----------------------------------------------------------------|
| Air suspension                                     | N/A                                                             |
| Air suspension with 12V or 24V built-in compressor | •                                                               |
| Mechanical suspension                              |                                                                 |
| Weight adjustment                                  | Manual up to 150kgs.                                            |
| Suspension and Height adjustment                   | 110 mm                                                          |
| Turn Table                                         |                                                                 |
| Slide travel                                       | 210 mm                                                          |
| Lumbar adjustment                                  |                                                                 |
| Adjustable / Foldable armrests                     |                                                                 |
| Adjustable headrest                                |                                                                 |
| Backrest adjustment                                |                                                                 |
| Vinyl trim (Vacuum type)                           | •                                                               |
| Cloth trim (Vacuum type)                           |                                                                 |
| 3-point seat belt                                  | N/A                                                             |
| 2-point seat belt                                  |                                                                 |
| Document box-pouch                                 |                                                                 |
| Heater                                             |                                                                 |
| Operator presence switch                           |                                                                 |
| Slides between seat top and suspension             |                                                                 |
| Standard connection widths                         | 120 mm and 140 mm                                               |
| Testing                                            | EU 1322/2014 Annex XIV<br>Class I, II<br>ECE R16.08<br>ISO 3795 |