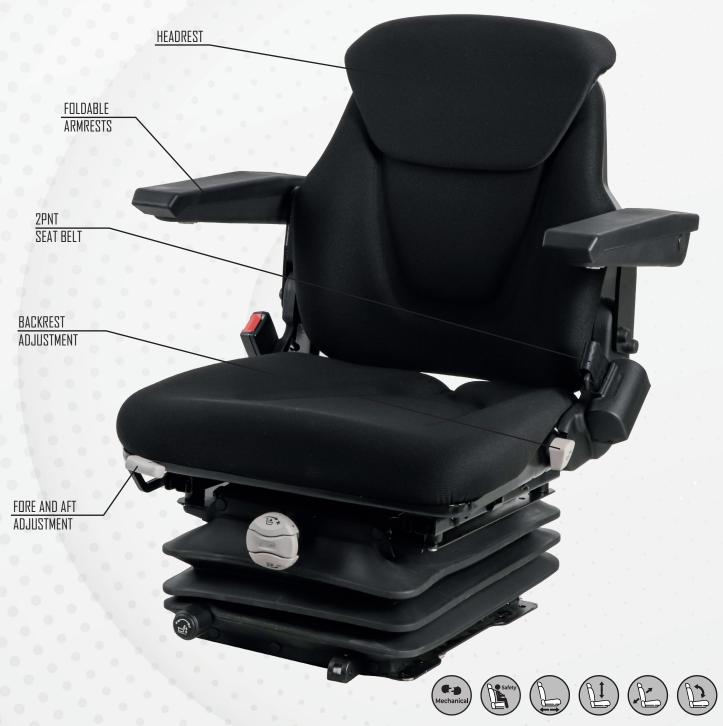

## P1:00/M61X

| P100/M61X                                          |                                                                       |
|----------------------------------------------------|-----------------------------------------------------------------------|
| Air suspension                                     | N/A                                                                   |
| Air suspension with 12V or 24V built-in compressor | <b>A</b>                                                              |
| Mechanical suspension                              | •                                                                     |
| Weight adjustment                                  | Manual up to 150kgs.                                                  |
| Suspension stroke                                  | 60mm                                                                  |
| Height adjustment                                  | 60mm                                                                  |
| Turn Table                                         |                                                                       |
| Slide travel                                       | 190 mm                                                                |
| Lumbar adjustment                                  |                                                                       |
| Adjustable / Foldable armrests                     |                                                                       |
| Adjustable headrest                                |                                                                       |
| Backrest adjustment                                |                                                                       |
| Vinyl trim (Vacuum type)                           | •                                                                     |
| Cloth trim (Vacuum type)                           |                                                                       |
| 3-point seat belt                                  | N/A                                                                   |
| 2-point seat belt                                  |                                                                       |
| Document box-pouch                                 |                                                                       |
| Heater                                             |                                                                       |
| Operator presence switch                           |                                                                       |
| Slides between seat top and suspension             |                                                                       |
| Standard connection widths                         | 260mm                                                                 |
| Optional connection widths                         | 280mm - 320mm                                                         |
| Testing                                            | EU 1322/2014 Annex XIV<br>Class I, II , III<br>ECE R16.08<br>ISO 3795 |