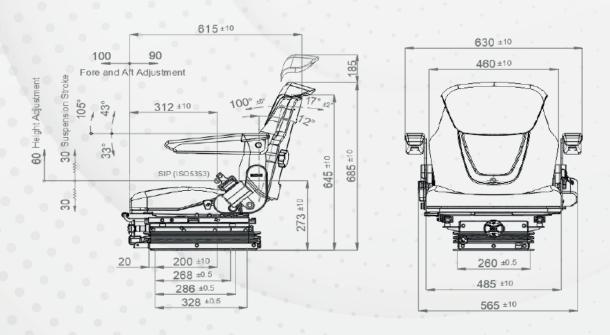

## P1:00/M61X

| P100/M61X                                          |                                                                       |
|----------------------------------------------------|-----------------------------------------------------------------------|
| Air suspension                                     | N/A                                                                   |
| Air suspension with 12V or 24V built-in compressor | <b>A</b>                                                              |
| Mechanical suspension                              | •                                                                     |
| Weight adjustment                                  | Manual up to 150kgs.                                                  |
| Suspension stroke                                  | 60mm                                                                  |
| Height adjustment                                  | 60mm                                                                  |
| Turn Table                                         |                                                                       |
| Slide travel                                       | 190 mm                                                                |
| Lumbar adjustment                                  |                                                                       |
| Adjustable / Foldable armrests                     |                                                                       |
| Adjustable headrest                                |                                                                       |
| Backrest adjustment                                |                                                                       |
| Vinyl trim (Vacuum type)                           | •                                                                     |
| Cloth trim (Vacuum type)                           |                                                                       |
| 3-point seat belt                                  | N/A                                                                   |
| 2-point seat belt                                  |                                                                       |
| Document box-pouch                                 |                                                                       |
| Heater                                             |                                                                       |
| Operator presence switch                           |                                                                       |
| Slides between seat top and suspension             |                                                                       |
| Standard connection widths                         | 260mm                                                                 |
| Optional connection widths                         | 280mm - 320mm                                                         |
| Testing                                            | EU 1322/2014 Annex XIV<br>Class I, II , III<br>ECE R16.08<br>ISO 3795 |