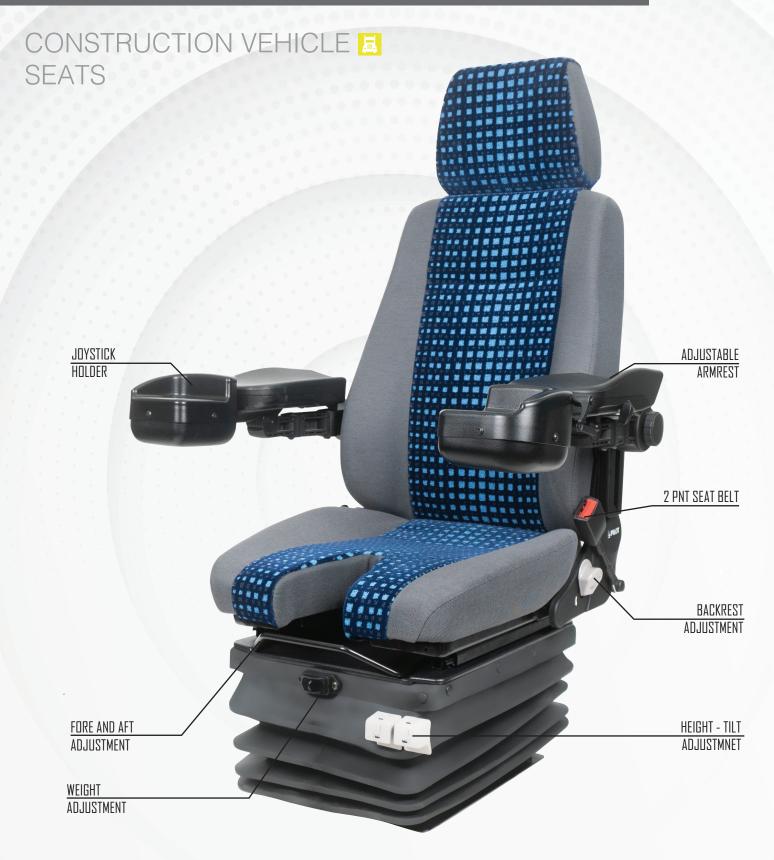

## P1098WK/CEA100G2

| P1098WK/CEA100G                                    | 32                              |
|----------------------------------------------------|---------------------------------|
| Air suspension                                     |                                 |
| Air suspension with 12V or 24V built-in compressor | •                               |
| Mechanical suspension                              |                                 |
| Weight adjustment                                  | Automatic up to 150kgs.         |
| Suspension stroke                                  | 100 mm                          |
| Optional suspension stroke                         | 60 mm - 80 mm                   |
| Height and tilt adjustment                         | 60 mm                           |
| Turn Table                                         | <b>A</b>                        |
| Slide travel                                       | 190mm                           |
| Lumbar adjustment                                  | <b>A</b>                        |
| Adjustable / Foldable armrests                     |                                 |
| Joystick holders including adjustable armrests     | <b>A</b>                        |
| Adjustable headrest                                |                                 |
| Backrest adjustment                                | •                               |
| Vinyl trim (Cut&Sew)                               |                                 |
| Cloth trim (Cut&Sew)                               | <b>A</b>                        |
| Genuine leather trim                               |                                 |
| 3-point seat belt                                  |                                 |
| 2-point seat belt                                  |                                 |
| Document box-pouch                                 |                                 |
| Front Controls (except backrest recline handle)    |                                 |
| LH Controls                                        | N/A                             |
| RH Controls                                        | N/A                             |
| Heater                                             |                                 |
| Operator presence switch                           |                                 |
| Slides between seat top and suspension             |                                 |
| Standard connection widths                         | 280 mm                          |
| Optional connection widths                         | 260 mm                          |
| Testing ISO 6683 - ISO 7096-EM1,EM3,EM5            | ,EM8,EM9 - ECE R16.08 - ISO 379 |