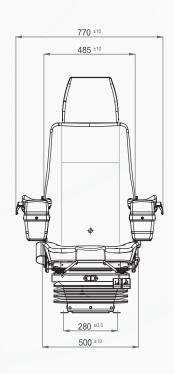

## P1098WK/CEA100G2

| P1098WK/CEA100G                                    | 32                              |
|----------------------------------------------------|---------------------------------|
| Air suspension                                     |                                 |
| Air suspension with 12V or 24V built-in compressor | •                               |
| Mechanical suspension                              |                                 |
| Weight adjustment                                  | Automatic up to 150kgs.         |
| Suspension stroke                                  | 100 mm                          |
| Optional suspension stroke                         | 60 mm - 80 mm                   |
| Height and tilt adjustment                         | 60 mm                           |
| Turn Table                                         | <b>A</b>                        |
| Slide travel                                       | 190mm                           |
| Lumbar adjustment                                  | <b>A</b>                        |
| Adjustable / Foldable armrests                     |                                 |
| Joystick holders including adjustable armrests     | <b>A</b>                        |
| Adjustable headrest                                |                                 |
| Backrest adjustment                                | •                               |
| Vinyl trim (Cut&Sew)                               |                                 |
| Cloth trim (Cut&Sew)                               | <b>A</b>                        |
| Genuine leather trim                               |                                 |
| 3-point seat belt                                  |                                 |
| 2-point seat belt                                  |                                 |
| Document box-pouch                                 |                                 |
| Front Controls (except backrest recline handle)    |                                 |
| LH Controls                                        | N/A                             |
| RH Controls                                        | N/A                             |
| Heater                                             |                                 |
| Operator presence switch                           |                                 |
| Slides between seat top and suspension             |                                 |
| Standard connection widths                         | 280 mm                          |
| Optional connection widths                         | 260 mm                          |
| Testing ISO 6683 - ISO 7096-EM1,EM3,EM5            | ,EM8,EM9 - ECE R16.08 - ISO 379 |