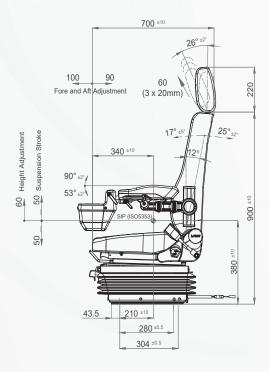

## P1098WK/CEA100G2

| P1098WK/CEA100G                                    | 32                              |
|----------------------------------------------------|---------------------------------|
| Air suspension                                     |                                 |
| Air suspension with 12V or 24V built-in compressor | •                               |
| Mechanical suspension                              |                                 |
| Weight adjustment                                  | Automatic up to 150kgs.         |
| Suspension stroke                                  | 100 mm                          |
| Optional suspension stroke                         | 60 mm - 80 mm                   |
| Height and tilt adjustment                         | 60 mm                           |
| Turn Table                                         | <b>A</b>                        |
| Slide travel                                       | 190mm                           |
| Lumbar adjustment                                  | <b>A</b>                        |
| Adjustable / Foldable armrests                     |                                 |
| Joystick holders including adjustable armrests     | <b>A</b>                        |
| Adjustable headrest                                |                                 |
| Backrest adjustment                                | •                               |
| Vinyl trim (Cut&Sew)                               |                                 |
| Cloth trim (Cut&Sew)                               | <b>A</b>                        |
| Genuine leather trim                               |                                 |
| 3-point seat belt                                  |                                 |
| 2-point seat belt                                  |                                 |
| Document box-pouch                                 |                                 |
| Front Controls (except backrest recline handle)    |                                 |
| LH Controls                                        | N/A                             |
| RH Controls                                        | N/A                             |
| Heater                                             |                                 |
| Operator presence switch                           |                                 |
| Slides between seat top and suspension             |                                 |
| Standard connection widths                         | 280 mm                          |
| Optional connection widths                         | 260 mm                          |
| Testing ISO 6683 - ISO 7096-EM1,EM3,EM5            | ,EM8,EM9 - ECE R16.08 - ISO 379 |