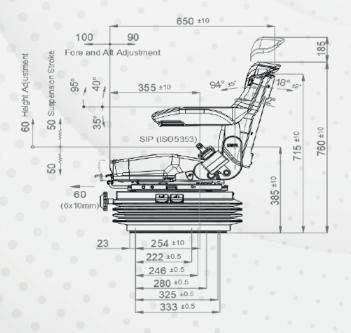

## P120M100H

| P120/M100H                                         |                                                                       |
|----------------------------------------------------|-----------------------------------------------------------------------|
| Air suspension                                     | <b>A</b>                                                              |
| Air suspension with 12V or 24V built-in compressor |                                                                       |
| Mechanical suspension                              | •                                                                     |
| Weight adjustment                                  | Manual up to 150kgs.                                                  |
| Suspension stroke                                  | 100mm                                                                 |
| Optional suspension stroke                         | 60 mm - 80 mm                                                         |
| Height adjustment                                  | 60mm                                                                  |
| Turn Table                                         |                                                                       |
| Adjustable shock absorber                          | N/A                                                                   |
| Slide travel                                       | 190mm                                                                 |
| Lumbar adjustment                                  |                                                                       |
| Adjustable / Foldable armrests                     |                                                                       |
| Adjustable headrest                                | •                                                                     |
| Backrest adjustment                                | •                                                                     |
| Seat cushion tilt adjustment                       | •                                                                     |
| Seat cushion depth adjustment                      |                                                                       |
| Vinyl trim (Vacuum type)                           | •                                                                     |
| Cloth trim (Vacuum type)                           |                                                                       |
| 3-point seat belt                                  | N/A                                                                   |
| 2-point seat belt                                  |                                                                       |
| Document box-pouch                                 |                                                                       |
| LH Controls                                        | •                                                                     |
| RH Controls                                        |                                                                       |
| Heater                                             |                                                                       |
| Operator presence switch                           |                                                                       |
| Slides between seat top and suspension             | •                                                                     |
| Standard connection widths                         | 260mm                                                                 |
| Optional connection widths                         | 280mm (Order/CM100H)                                                  |
| Testing                                            | EU 1322/2014 Annex XIV<br>Class I, II , III<br>ECE R16.08<br>ISO 3795 |