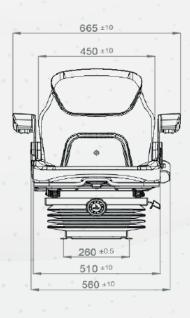

## P120M100H

| P120/M100H                                         |                                                                       |
|----------------------------------------------------|-----------------------------------------------------------------------|
| Air suspension                                     | <b>A</b>                                                              |
| Air suspension with 12V or 24V built-in compressor |                                                                       |
| Mechanical suspension                              | •                                                                     |
| Weight adjustment                                  | Manual up to 150kgs.                                                  |
| Suspension stroke                                  | 100mm                                                                 |
| Optional suspension stroke                         | 60 mm - 80 mm                                                         |
| Height adjustment                                  | 60mm                                                                  |
| Turn Table                                         |                                                                       |
| Adjustable shock absorber                          | N/A                                                                   |
| Slide travel                                       | 190mm                                                                 |
| Lumbar adjustment                                  |                                                                       |
| Adjustable / Foldable armrests                     |                                                                       |
| Adjustable headrest                                | •                                                                     |
| Backrest adjustment                                | •                                                                     |
| Seat cushion tilt adjustment                       | •                                                                     |
| Seat cushion depth adjustment                      |                                                                       |
| Vinyl trim (Vacuum type)                           | •                                                                     |
| Cloth trim (Vacuum type)                           |                                                                       |
| 3-point seat belt                                  | N/A                                                                   |
| 2-point seat belt                                  |                                                                       |
| Document box-pouch                                 |                                                                       |
| LH Controls                                        | •                                                                     |
| RH Controls                                        |                                                                       |
| Heater                                             |                                                                       |
| Operator presence switch                           |                                                                       |
| Slides between seat top and suspension             | •                                                                     |
| Standard connection widths                         | 260mm                                                                 |
| Optional connection widths                         | 280mm (Order/CM100H)                                                  |
| Testing                                            | EU 1322/2014 Annex XIV<br>Class I, II , III<br>ECE R16.08<br>ISO 3795 |