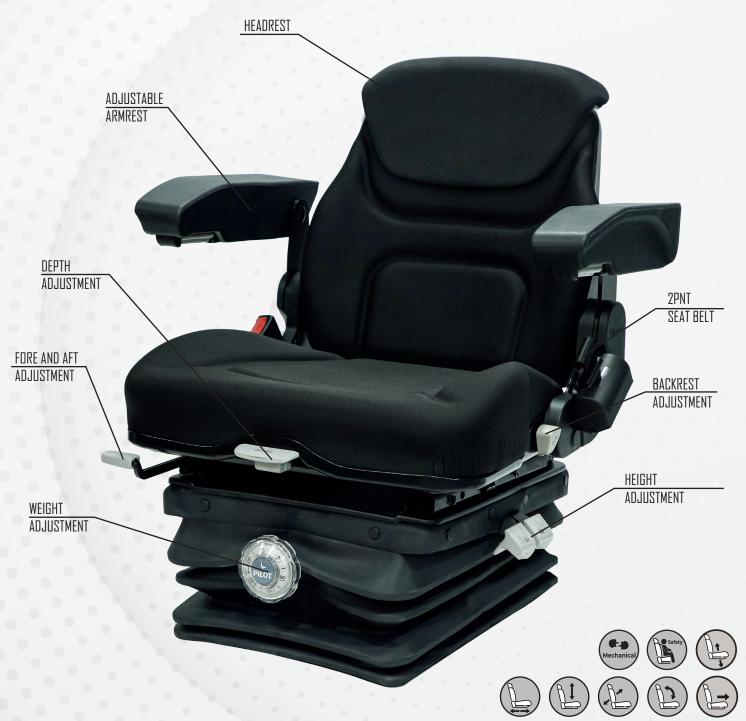

## P120M100H

| P120/M100H                                         |                                                                       |
|----------------------------------------------------|-----------------------------------------------------------------------|
| Air suspension                                     | <b>A</b>                                                              |
| Air suspension with 12V or 24V built-in compressor |                                                                       |
| Mechanical suspension                              | •                                                                     |
| Weight adjustment                                  | Manual up to 150kgs.                                                  |
| Suspension stroke                                  | 100mm                                                                 |
| Optional suspension stroke                         | 60 mm - 80 mm                                                         |
| Height adjustment                                  | 60mm                                                                  |
| Turn Table                                         |                                                                       |
| Adjustable shock absorber                          | N/A                                                                   |
| Slide travel                                       | 190mm                                                                 |
| Lumbar adjustment                                  |                                                                       |
| Adjustable / Foldable armrests                     |                                                                       |
| Adjustable headrest                                | •                                                                     |
| Backrest adjustment                                | •                                                                     |
| Seat cushion tilt adjustment                       | •                                                                     |
| Seat cushion depth adjustment                      |                                                                       |
| Vinyl trim (Vacuum type)                           | •                                                                     |
| Cloth trim (Vacuum type)                           |                                                                       |
| 3-point seat belt                                  | N/A                                                                   |
| 2-point seat belt                                  |                                                                       |
| Document box-pouch                                 |                                                                       |
| LH Controls                                        | •                                                                     |
| RH Controls                                        |                                                                       |
| Heater                                             |                                                                       |
| Operator presence switch                           |                                                                       |
| Slides between seat top and suspension             | •                                                                     |
| Standard connection widths                         | 260mm                                                                 |
| Optional connection widths                         | 280mm (Order/CM100H)                                                  |
| Testing                                            | EU 1322/2014 Annex XIV<br>Class I, II , III<br>ECE R16.08<br>ISO 3795 |