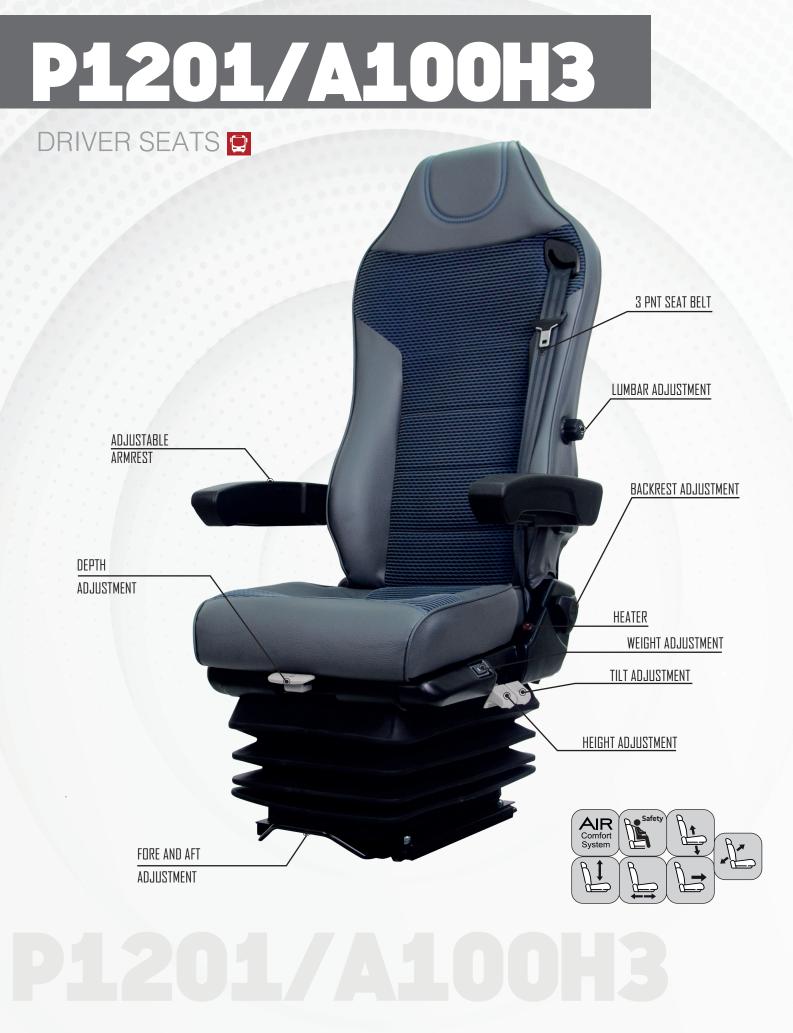

| XTREME PREMIUM                                     | P1201/A100H3                                                            |
|----------------------------------------------------|-------------------------------------------------------------------------|
| Air suspension                                     |                                                                         |
| Air suspension with 12V or 24V built-in compressor |                                                                         |
| Mechanical suspension                              |                                                                         |
| Weight adjustment                                  | Manual up to 150kgs.                                                    |
| Suspension stroke                                  | 100mm                                                                   |
| Height adjustment                                  | 60mm                                                                    |
| Optional suspension stroke                         | 60 mm - 80 mm                                                           |
| Turn Table                                         |                                                                         |
| Adjustable shock absorber                          | N/A                                                                     |
| Slide travel                                       | 190mm                                                                   |
| Lumbar adjustment                                  |                                                                         |
| Adjustable armrests                                |                                                                         |
| Adjustable headrest                                | N/A                                                                     |
| Backrest adjustment                                |                                                                         |
| Seat cushion tilt adjustment                       | •                                                                       |
| Seat cushion depth adjustment                      |                                                                         |
| Vinyl trim                                         | •                                                                       |
| Cloth trim                                         |                                                                         |
| Genuine leather trim                               |                                                                         |
| 3-point seat belt                                  |                                                                         |
| 2-point seat belt                                  |                                                                         |
| Front Controls                                     | N/A                                                                     |
| LH Controls                                        | •                                                                       |
| RH Controls                                        |                                                                         |
| Heater                                             |                                                                         |
| Operator presence switch                           |                                                                         |
| Slides between seat top and suspension             | N/A                                                                     |
| Standard connection widths                         | 216mm                                                                   |
| Optional connection widths                         | 230 - 260 - 280 - 320 - 328mr                                           |
| Testing                                            | ECE R14- M3 / N3<br>ECE R25 .04<br>ECE R16.08<br>ECE R118.03<br>ECE R10 |