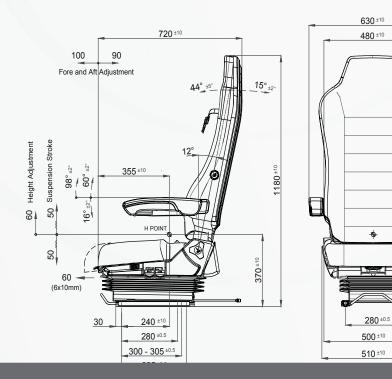

| XTREME PREMIUM                                     | P1201/A100H3                                                            |
|----------------------------------------------------|-------------------------------------------------------------------------|
| Air suspension                                     |                                                                         |
| Air suspension with 12V or 24V built-in compressor |                                                                         |
| Mechanical suspension                              |                                                                         |
| Weight adjustment                                  | Manual up to 150kgs.                                                    |
| Suspension stroke                                  | 100mm                                                                   |
| Height adjustment                                  | 60mm                                                                    |
| Optional suspension stroke                         | 60 mm - 80 mm                                                           |
| Turn Table                                         |                                                                         |
| Adjustable shock absorber                          | N/A                                                                     |
| Slide travel                                       | 190mm                                                                   |
| Lumbar adjustment                                  |                                                                         |
| Adjustable armrests                                |                                                                         |
| Adjustable headrest                                | N/A                                                                     |
| Backrest adjustment                                |                                                                         |
| Seat cushion tilt adjustment                       | •                                                                       |
| Seat cushion depth adjustment                      |                                                                         |
| Vinyl trim                                         | •                                                                       |
| Cloth trim                                         |                                                                         |
| Genuine leather trim                               |                                                                         |
| 3-point seat belt                                  |                                                                         |
| 2-point seat belt                                  |                                                                         |
| Front Controls                                     | N/A                                                                     |
| LH Controls                                        | •                                                                       |
| RH Controls                                        |                                                                         |
| Heater                                             |                                                                         |
| Operator presence switch                           |                                                                         |
| Slides between seat top and suspension             | N/A                                                                     |
| Standard connection widths                         | 216mm                                                                   |
| Optional connection widths                         | 230 - 260 - 280 - 320 - 328mr                                           |
| Testing                                            | ECE R14- M3 / N3<br>ECE R25 .04<br>ECE R16.08<br>ECE R118.03<br>ECE R10 |