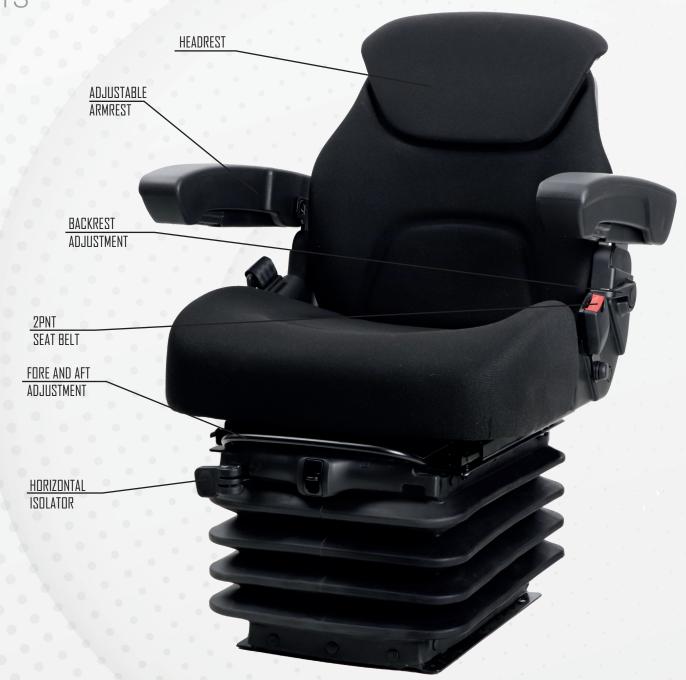

## P130/EA160DLF

AGRICULTURAL ESEATS

P130/EA160DLF

| P130/EA160DLF                                      |                                                                                            |
|----------------------------------------------------|--------------------------------------------------------------------------------------------|
|                                                    |                                                                                            |
| Air suspension                                     | N/A                                                                                        |
| Air suspension with 12V or 24V built-in compressor | •                                                                                          |
| Mechanical suspension                              |                                                                                            |
| Weight adjustment                                  | Automatic up to 150kgs.                                                                    |
| Suspension stroke                                  | 100mm                                                                                      |
| Height adjustment                                  | 60mm                                                                                       |
| Turn Table                                         |                                                                                            |
| Adjustable shock absorber                          |                                                                                            |
| Slide travel                                       | 190mm                                                                                      |
| Lumbar adjustment                                  |                                                                                            |
| Horizontal isolator                                | •                                                                                          |
| Adjustable / Foldable armrests                     |                                                                                            |
| Adjustable headrest                                | •                                                                                          |
| Backrest adjustment                                |                                                                                            |
| Seat cushion tilt adjustment                       | N/A                                                                                        |
| Seat cushion depth adjustment                      | N/A                                                                                        |
| Vinyl trim (Cut&Sew)                               | ▲ Order P135/EA160DLF                                                                      |
| Cloth trim (Cut&Sew)                               | ▲ Order P135/EA160DLF                                                                      |
| Vinyl trim (Vacuum type)                           | •                                                                                          |
| Cloth trim (Vacuum type)                           |                                                                                            |
| 3-point seat belt                                  | N/A                                                                                        |
| 2-point seat belt                                  |                                                                                            |
| Document box-pouch                                 |                                                                                            |
| Heater                                             |                                                                                            |
| Operator presence switch                           |                                                                                            |
| Slides between seat top and suspension             | •                                                                                          |
| Standard connection widths                         | 260mm                                                                                      |
| Optional connection widths                         | 280mm (Order/CEA160DLF)                                                                    |
| Testing                                            | EU 1322/2014 Annex XIV<br>Class I, II , III<br>ECE R16.08<br>ISO 3795<br>ISO 7096 EM3, EM5 |