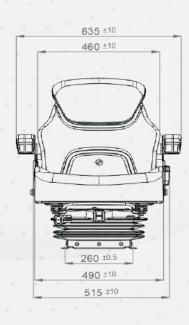

## P130/EA160DLF

AGRICULTURAL ESEATS

P130/EA160DLF

| P130/EA160DLF                                      |                                                                                            |
|----------------------------------------------------|--------------------------------------------------------------------------------------------|
|                                                    |                                                                                            |
| Air suspension                                     | N/A                                                                                        |
| Air suspension with 12V or 24V built-in compressor | •                                                                                          |
| Mechanical suspension                              |                                                                                            |
| Weight adjustment                                  | Automatic up to 150kgs.                                                                    |
| Suspension stroke                                  | 100mm                                                                                      |
| Height adjustment                                  | 60mm                                                                                       |
| Turn Table                                         |                                                                                            |
| Adjustable shock absorber                          |                                                                                            |
| Slide travel                                       | 190mm                                                                                      |
| Lumbar adjustment                                  |                                                                                            |
| Horizontal isolator                                | •                                                                                          |
| Adjustable / Foldable armrests                     |                                                                                            |
| Adjustable headrest                                | •                                                                                          |
| Backrest adjustment                                |                                                                                            |
| Seat cushion tilt adjustment                       | N/A                                                                                        |
| Seat cushion depth adjustment                      | N/A                                                                                        |
| Vinyl trim (Cut&Sew)                               | ▲ Order P135/EA160DLF                                                                      |
| Cloth trim (Cut&Sew)                               | ▲ Order P135/EA160DLF                                                                      |
| Vinyl trim (Vacuum type)                           | •                                                                                          |
| Cloth trim (Vacuum type)                           |                                                                                            |
| 3-point seat belt                                  | N/A                                                                                        |
| 2-point seat belt                                  |                                                                                            |
| Document box-pouch                                 |                                                                                            |
| Heater                                             |                                                                                            |
| Operator presence switch                           |                                                                                            |
| Slides between seat top and suspension             | •                                                                                          |
| Standard connection widths                         | 260mm                                                                                      |
| Optional connection widths                         | 280mm (Order/CEA160DLF)                                                                    |
| Testing                                            | EU 1322/2014 Annex XIV<br>Class I, II , III<br>ECE R16.08<br>ISO 3795<br>ISO 7096 EM3, EM5 |