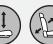

## P130/EA160DLF

AGRICULTURAL ESEATS

P130/EA160DLF

| P130/EA160DLF                                      |                                                                                            |
|----------------------------------------------------|--------------------------------------------------------------------------------------------|
|                                                    |                                                                                            |
| Air suspension                                     | N/A                                                                                        |
| Air suspension with 12V or 24V built-in compressor | •                                                                                          |
| Mechanical suspension                              |                                                                                            |
| Weight adjustment                                  | Automatic up to 150kgs.                                                                    |
| Suspension stroke                                  | 100mm                                                                                      |
| Height adjustment                                  | 60mm                                                                                       |
| Turn Table                                         |                                                                                            |
| Adjustable shock absorber                          |                                                                                            |
| Slide travel                                       | 190mm                                                                                      |
| Lumbar adjustment                                  |                                                                                            |
| Horizontal isolator                                | •                                                                                          |
| Adjustable / Foldable armrests                     |                                                                                            |
| Adjustable headrest                                | •                                                                                          |
| Backrest adjustment                                |                                                                                            |
| Seat cushion tilt adjustment                       | N/A                                                                                        |
| Seat cushion depth adjustment                      | N/A                                                                                        |
| Vinyl trim (Cut&Sew)                               | ▲ Order P135/EA160DLF                                                                      |
| Cloth trim (Cut&Sew)                               | ▲ Order P135/EA160DLF                                                                      |
| Vinyl trim (Vacuum type)                           | •                                                                                          |
| Cloth trim (Vacuum type)                           |                                                                                            |
| 3-point seat belt                                  | N/A                                                                                        |
| 2-point seat belt                                  |                                                                                            |
| Document box-pouch                                 |                                                                                            |
| Heater                                             |                                                                                            |
| Operator presence switch                           |                                                                                            |
| Slides between seat top and suspension             | •                                                                                          |
| Standard connection widths                         | 260mm                                                                                      |
| Optional connection widths                         | 280mm (Order/CEA160DLF)                                                                    |
| Testing                                            | EU 1322/2014 Annex XIV<br>Class I, II , III<br>ECE R16.08<br>ISO 3795<br>ISO 7096 EM3, EM5 |