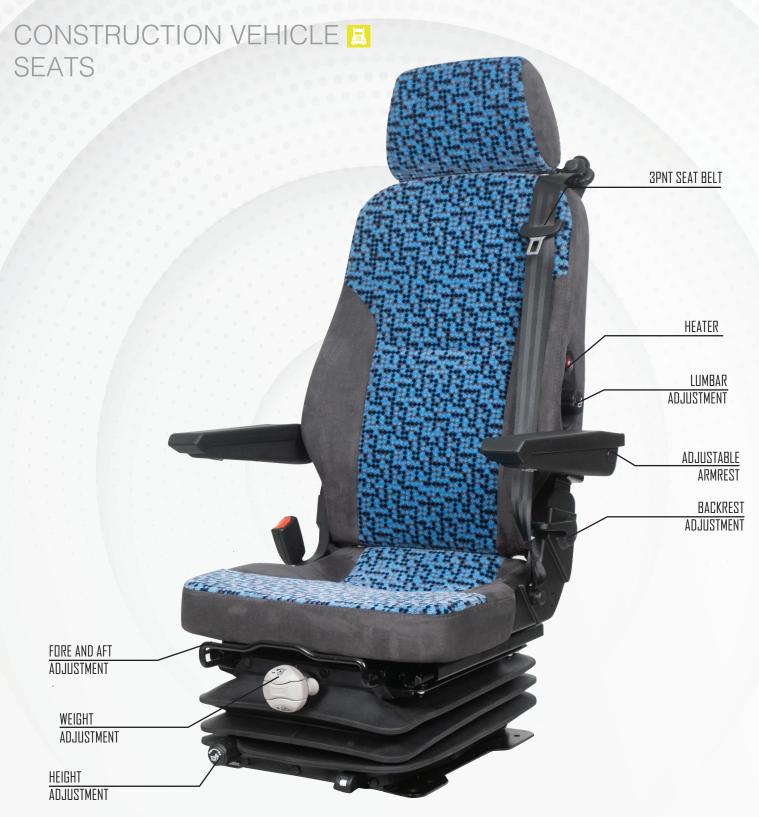

## P1408/M61X

P1408/M61X

| P1408/M61X                                                                           |                       |
|--------------------------------------------------------------------------------------|-----------------------|
| Air suspension                                                                       | N/A                   |
| Air suspension with 12V or 24V built-in compressor                                   |                       |
| Mechanical suspension                                                                | •                     |
| Weight adjustment                                                                    | Manual up to 150 kgs. |
| Suspension stroke                                                                    | 60 mm                 |
| Height adjustment                                                                    | 60 mm                 |
| Turn Table                                                                           |                       |
| Slide travel                                                                         | 190 mm                |
| Lumbar adjustment                                                                    |                       |
| Adjustable / Foldable armrests                                                       |                       |
| Adjustable headrest                                                                  | •                     |
| Backrest adjustment                                                                  | •                     |
| Seat cushion tilt adjustment                                                         | Order P1410/M61X      |
| Seat cushion depth adjustment                                                        | ▲ Order P1410/M61X    |
| Vinyl trim (Cut&Sew)                                                                 |                       |
| Cloth trim (Cut&Sew)                                                                 |                       |
| Genuine leather trim                                                                 |                       |
| 3-point seat belt                                                                    |                       |
| 2-point seat belt                                                                    |                       |
| Document box-pouch                                                                   |                       |
| Front Controls (except backrest recline handle)                                      |                       |
| LH Controls                                                                          | N/A                   |
| RH Controls                                                                          | N/A                   |
| Heater                                                                               | <b>A</b>              |
| Operator presence switch                                                             |                       |
| Slides between seat top and suspension                                               | •                     |
| Standard connection widths                                                           | 260 mm                |
| Optional connection widths                                                           | 280 mm - 320 mm       |
| Testing EU 1322/2014 Annex XIV - Class I, II ,III - ISO 6683 - ECE R16.08 - ISO 3795 |                       |