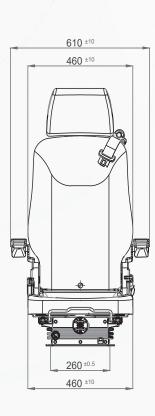

## P1408/M61X

P1408/M61X

| P1408/M61X                                                                           |                       |
|--------------------------------------------------------------------------------------|-----------------------|
| Air suspension                                                                       | N/A                   |
| Air suspension with 12V or 24V built-in compressor                                   |                       |
| Mechanical suspension                                                                | •                     |
| Weight adjustment                                                                    | Manual up to 150 kgs. |
| Suspension stroke                                                                    | 60 mm                 |
| Height adjustment                                                                    | 60 mm                 |
| Turn Table                                                                           |                       |
| Slide travel                                                                         | 190 mm                |
| Lumbar adjustment                                                                    |                       |
| Adjustable / Foldable armrests                                                       |                       |
| Adjustable headrest                                                                  | •                     |
| Backrest adjustment                                                                  | •                     |
| Seat cushion tilt adjustment                                                         | Order P1410/M61X      |
| Seat cushion depth adjustment                                                        | ▲ Order P1410/M61X    |
| Vinyl trim (Cut&Sew)                                                                 |                       |
| Cloth trim (Cut&Sew)                                                                 |                       |
| Genuine leather trim                                                                 |                       |
| 3-point seat belt                                                                    |                       |
| 2-point seat belt                                                                    |                       |
| Document box-pouch                                                                   |                       |
| Front Controls (except backrest recline handle)                                      |                       |
| LH Controls                                                                          | N/A                   |
| RH Controls                                                                          | N/A                   |
| Heater                                                                               | <b>A</b>              |
| Operator presence switch                                                             |                       |
| Slides between seat top and suspension                                               | •                     |
| Standard connection widths                                                           | 260 mm                |
| Optional connection widths                                                           | 280 mm - 320 mm       |
| Testing EU 1322/2014 Annex XIV - Class I, II ,III - ISO 6683 - ECE R16.08 - ISO 3795 |                       |