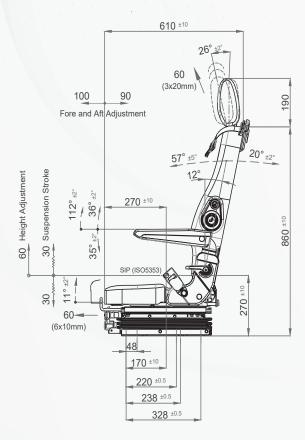

## P1408/M61X

P1408/M61X

| P1408/M61X                                                                           |                       |
|--------------------------------------------------------------------------------------|-----------------------|
| Air suspension                                                                       | N/A                   |
| Air suspension with 12V or 24V built-in compressor                                   |                       |
| Mechanical suspension                                                                | •                     |
| Weight adjustment                                                                    | Manual up to 150 kgs. |
| Suspension stroke                                                                    | 60 mm                 |
| Height adjustment                                                                    | 60 mm                 |
| Turn Table                                                                           |                       |
| Slide travel                                                                         | 190 mm                |
| Lumbar adjustment                                                                    |                       |
| Adjustable / Foldable armrests                                                       |                       |
| Adjustable headrest                                                                  | •                     |
| Backrest adjustment                                                                  | •                     |
| Seat cushion tilt adjustment                                                         | Order P1410/M61X      |
| Seat cushion depth adjustment                                                        | ▲ Order P1410/M61X    |
| Vinyl trim (Cut&Sew)                                                                 |                       |
| Cloth trim (Cut&Sew)                                                                 |                       |
| Genuine leather trim                                                                 |                       |
| 3-point seat belt                                                                    |                       |
| 2-point seat belt                                                                    |                       |
| Document box-pouch                                                                   |                       |
| Front Controls (except backrest recline handle)                                      |                       |
| LH Controls                                                                          | N/A                   |
| RH Controls                                                                          | N/A                   |
| Heater                                                                               | <b>A</b>              |
| Operator presence switch                                                             |                       |
| Slides between seat top and suspension                                               | •                     |
| Standard connection widths                                                           | 260 mm                |
| Optional connection widths                                                           | 280 mm - 320 mm       |
| Testing EU 1322/2014 Annex XIV - Class I, II ,III - ISO 6683 - ECE R16.08 - ISO 3795 |                       |