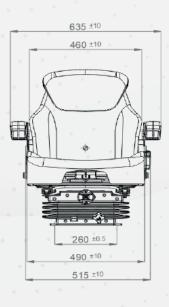

## PL45/MLLOX

| D1 45 (84110V                                                     |                                                                                                 |
|-------------------------------------------------------------------|-------------------------------------------------------------------------------------------------|
| P145/M110X                                                        | N/A                                                                                             |
| Air suspension Air suspension with 12V or 24V built-in compressor | IV/A                                                                                            |
|                                                                   |                                                                                                 |
| Mechanical suspension                                             | Maraual var da da Coloria                                                                       |
| Weight adjustment                                                 | Manual up to 150kgs.                                                                            |
| Suspension stroke                                                 | 80mm                                                                                            |
| Height adjustment                                                 | 60mm                                                                                            |
| Turn Table                                                        | N/A                                                                                             |
| Adjustable shock absorber                                         | N/A                                                                                             |
| Slide travel                                                      | 190mm                                                                                           |
| Lumbar adjustment                                                 |                                                                                                 |
| Horizontal isolator                                               | N/A                                                                                             |
| Adjustable / Foldable armrests                                    |                                                                                                 |
| Adjustable headrest                                               |                                                                                                 |
| Backrest adjustment                                               | •                                                                                               |
| Seat cushion tilt adjustment                                      |                                                                                                 |
| Seat cushion depth adjustment                                     | •                                                                                               |
| Vinyl trim (Cut&Sew)                                              |                                                                                                 |
| Cloth trim (Cut&Sew)                                              |                                                                                                 |
| Vinyl trim (Vacuum type)                                          | Order P140/M110X                                                                                |
| Cloth trim (Vacuum type)                                          | Order P140/M110X                                                                                |
| 3-point seat belt                                                 | N/A                                                                                             |
| 2-point seat belt                                                 |                                                                                                 |
| Document box-pouch                                                |                                                                                                 |
| Front Controls (except backrest recline handle)                   | •                                                                                               |
| LH Controls                                                       | N/A                                                                                             |
| RH Controls                                                       | N/A                                                                                             |
| Heater                                                            |                                                                                                 |
| Operator presence switch                                          |                                                                                                 |
| Slides between seat top and suspension                            | •                                                                                               |
| Standard connection widths                                        | 260mm                                                                                           |
| Optional connection widths                                        | 280mm (Order/CM110X)                                                                            |
| Testing                                                           | EU 1322/2014 Annex XIV<br>Class I, II , III<br>ECE R16.08<br>ISO 3795<br>ISO 7096 EM3, EM5, EM6 |