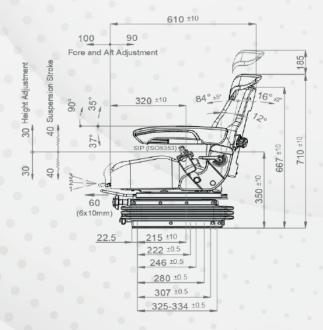

## PL45/MLLOX

| D1 45 (84110V                                                     |                                                                                                 |
|-------------------------------------------------------------------|-------------------------------------------------------------------------------------------------|
| P145/M110X                                                        | N/A                                                                                             |
| Air suspension Air suspension with 12V or 24V built-in compressor | IV/A                                                                                            |
|                                                                   |                                                                                                 |
| Mechanical suspension                                             | Maraual var da da Coloria                                                                       |
| Weight adjustment                                                 | Manual up to 150kgs.                                                                            |
| Suspension stroke                                                 | 80mm                                                                                            |
| Height adjustment                                                 | 60mm                                                                                            |
| Turn Table                                                        | N/A                                                                                             |
| Adjustable shock absorber                                         | N/A                                                                                             |
| Slide travel                                                      | 190mm                                                                                           |
| Lumbar adjustment                                                 |                                                                                                 |
| Horizontal isolator                                               | N/A                                                                                             |
| Adjustable / Foldable armrests                                    |                                                                                                 |
| Adjustable headrest                                               |                                                                                                 |
| Backrest adjustment                                               | •                                                                                               |
| Seat cushion tilt adjustment                                      |                                                                                                 |
| Seat cushion depth adjustment                                     | •                                                                                               |
| Vinyl trim (Cut&Sew)                                              |                                                                                                 |
| Cloth trim (Cut&Sew)                                              |                                                                                                 |
| Vinyl trim (Vacuum type)                                          | Order P140/M110X                                                                                |
| Cloth trim (Vacuum type)                                          | Order P140/M110X                                                                                |
| 3-point seat belt                                                 | N/A                                                                                             |
| 2-point seat belt                                                 |                                                                                                 |
| Document box-pouch                                                |                                                                                                 |
| Front Controls (except backrest recline handle)                   | •                                                                                               |
| LH Controls                                                       | N/A                                                                                             |
| RH Controls                                                       | N/A                                                                                             |
| Heater                                                            |                                                                                                 |
| Operator presence switch                                          |                                                                                                 |
| Slides between seat top and suspension                            | •                                                                                               |
| Standard connection widths                                        | 260mm                                                                                           |
| Optional connection widths                                        | 280mm (Order/CM110X)                                                                            |
| Testing                                                           | EU 1322/2014 Annex XIV<br>Class I, II , III<br>ECE R16.08<br>ISO 3795<br>ISO 7096 EM3, EM5, EM6 |