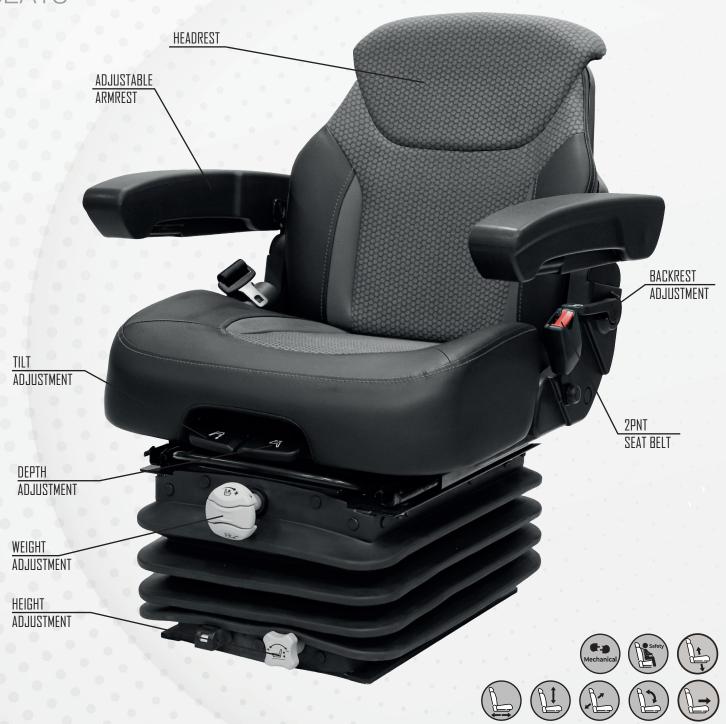

## PL45/MLLOX

| D1 45 (84110V                                                     |                                                                                                 |
|-------------------------------------------------------------------|-------------------------------------------------------------------------------------------------|
| P145/M110X                                                        | N/A                                                                                             |
| Air suspension Air suspension with 12V or 24V built-in compressor | IV/A                                                                                            |
|                                                                   |                                                                                                 |
| Mechanical suspension                                             | Maraual var da da Coloria                                                                       |
| Weight adjustment                                                 | Manual up to 150kgs.                                                                            |
| Suspension stroke                                                 | 80mm                                                                                            |
| Height adjustment                                                 | 60mm                                                                                            |
| Turn Table                                                        | N/A                                                                                             |
| Adjustable shock absorber                                         | N/A                                                                                             |
| Slide travel                                                      | 190mm                                                                                           |
| Lumbar adjustment                                                 |                                                                                                 |
| Horizontal isolator                                               | N/A                                                                                             |
| Adjustable / Foldable armrests                                    |                                                                                                 |
| Adjustable headrest                                               |                                                                                                 |
| Backrest adjustment                                               | •                                                                                               |
| Seat cushion tilt adjustment                                      |                                                                                                 |
| Seat cushion depth adjustment                                     | •                                                                                               |
| Vinyl trim (Cut&Sew)                                              |                                                                                                 |
| Cloth trim (Cut&Sew)                                              |                                                                                                 |
| Vinyl trim (Vacuum type)                                          | Order P140/M110X                                                                                |
| Cloth trim (Vacuum type)                                          | Order P140/M110X                                                                                |
| 3-point seat belt                                                 | N/A                                                                                             |
| 2-point seat belt                                                 |                                                                                                 |
| Document box-pouch                                                |                                                                                                 |
| Front Controls (except backrest recline handle)                   | •                                                                                               |
| LH Controls                                                       | N/A                                                                                             |
| RH Controls                                                       | N/A                                                                                             |
| Heater                                                            |                                                                                                 |
| Operator presence switch                                          |                                                                                                 |
| Slides between seat top and suspension                            | •                                                                                               |
| Standard connection widths                                        | 260mm                                                                                           |
| Optional connection widths                                        | 280mm (Order/CM110X)                                                                            |
| Testing                                                           | EU 1322/2014 Annex XIV<br>Class I, II , III<br>ECE R16.08<br>ISO 3795<br>ISO 7096 EM3, EM5, EM6 |