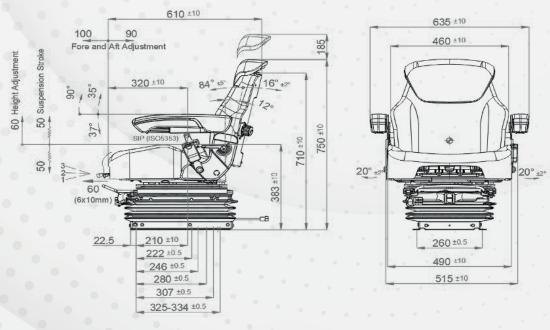

## P.1.55/EA160DLF

| P155/EA160DLF                                      |                                                                                            |
|----------------------------------------------------|--------------------------------------------------------------------------------------------|
| Air suspension                                     | N/A                                                                                        |
| Air suspension with 12V or 24V built-in compressor | •                                                                                          |
| Mechanical suspension                              |                                                                                            |
| Weight adjustment                                  | Automatic up to 150kgs.                                                                    |
| Suspension stroke                                  | 100mm                                                                                      |
| Height adjustment                                  | 60mm                                                                                       |
| Turn Table                                         | •                                                                                          |
| Adjustable shock absorber                          | <b>A</b>                                                                                   |
| Slide travel                                       | 190mm                                                                                      |
| Lumbar adjustment                                  | <b>A</b>                                                                                   |
| Horizontal isolator                                | •                                                                                          |
| Adjustable / Foldable armrests                     |                                                                                            |
| Adjustable headrest                                | •                                                                                          |
| Backrest adjustment                                | •                                                                                          |
| Seat cushion tilt adjustment                       | •                                                                                          |
| Seat cushion depth adjustment                      | •                                                                                          |
| Vinyl trim (Cut&Sew)                               |                                                                                            |
| Cloth trim (Cut&Sew)                               | •                                                                                          |
| Vinyl trim (Vacuum type)                           | Order P150/EA160DLF                                                                        |
| Cloth trim (Vacuum type)                           | Order P150/EA160DLF                                                                        |
| 3-point seat belt                                  | N/A                                                                                        |
| 2-point seat belt                                  |                                                                                            |
| Document box-pouch                                 |                                                                                            |
| Front Controls (except backrest recline handle)    |                                                                                            |
| LH Controls                                        | N/A                                                                                        |
| RH Controls                                        | N/A                                                                                        |
| Heater                                             |                                                                                            |
| Operator presence switch                           |                                                                                            |
| Slides between seat top and suspension             | •                                                                                          |
| Standard connection widths                         | 260mm                                                                                      |
| Optional connection widths                         | 280mm (Order/CEA160DLF)                                                                    |
| Testing                                            | EU 1322/2014 Annex XIV<br>Class I, II , III<br>ECE R16.08<br>ISO 3795<br>ISO 7096 EM5, EM3 |