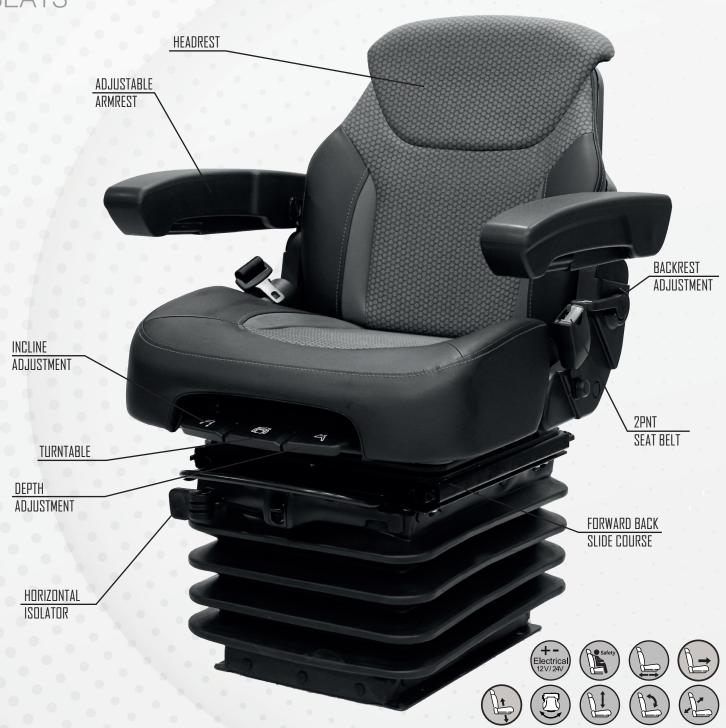

## P.1.55/EA160DLF

| P155/EA160DLF                                      |                                                                                            |
|----------------------------------------------------|--------------------------------------------------------------------------------------------|
| Air suspension                                     | N/A                                                                                        |
| Air suspension with 12V or 24V built-in compressor | •                                                                                          |
| Mechanical suspension                              |                                                                                            |
| Weight adjustment                                  | Automatic up to 150kgs.                                                                    |
| Suspension stroke                                  | 100mm                                                                                      |
| Height adjustment                                  | 60mm                                                                                       |
| Turn Table                                         | •                                                                                          |
| Adjustable shock absorber                          | <b>A</b>                                                                                   |
| Slide travel                                       | 190mm                                                                                      |
| Lumbar adjustment                                  | <b>A</b>                                                                                   |
| Horizontal isolator                                | •                                                                                          |
| Adjustable / Foldable armrests                     |                                                                                            |
| Adjustable headrest                                | •                                                                                          |
| Backrest adjustment                                | •                                                                                          |
| Seat cushion tilt adjustment                       | •                                                                                          |
| Seat cushion depth adjustment                      | •                                                                                          |
| Vinyl trim (Cut&Sew)                               |                                                                                            |
| Cloth trim (Cut&Sew)                               | •                                                                                          |
| Vinyl trim (Vacuum type)                           | Order P150/EA160DLF                                                                        |
| Cloth trim (Vacuum type)                           | Order P150/EA160DLF                                                                        |
| 3-point seat belt                                  | N/A                                                                                        |
| 2-point seat belt                                  |                                                                                            |
| Document box-pouch                                 |                                                                                            |
| Front Controls (except backrest recline handle)    |                                                                                            |
| LH Controls                                        | N/A                                                                                        |
| RH Controls                                        | N/A                                                                                        |
| Heater                                             |                                                                                            |
| Operator presence switch                           |                                                                                            |
| Slides between seat top and suspension             | •                                                                                          |
| Standard connection widths                         | 260mm                                                                                      |
| Optional connection widths                         | 280mm (Order/CEA160DLF)                                                                    |
| Testing                                            | EU 1322/2014 Annex XIV<br>Class I, II , III<br>ECE R16.08<br>ISO 3795<br>ISO 7096 EM5, EM3 |