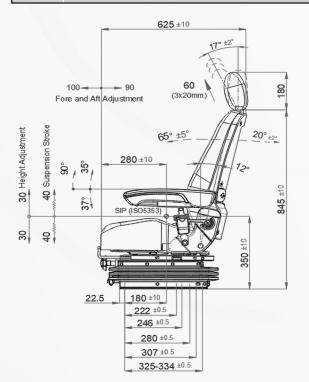

## P160/M110X

CONSTRUCTION VEHICLE

ADJUSTABLE ARMREST

BACKREST ADJUSTMENT

2 PNT SEAT BELT

FORE AND AFT ADJUSTMENT

WEIGHT ADJUSTMENT

HEIGHT ADJUSTMENT

| P160/M110X                                                                                                       |                       |
|------------------------------------------------------------------------------------------------------------------|-----------------------|
| Air suspension                                                                                                   | N/A                   |
| Air suspension with 12V or 24V built-in compressor                                                               |                       |
| Mechanical suspension                                                                                            |                       |
| Weight adjustment                                                                                                | Manual up to 150 kgs. |
| Suspension stroke                                                                                                | 80 mm                 |
| Height adjustment                                                                                                | 60 mm                 |
| Turn Table                                                                                                       |                       |
| Adjustable shock absorber                                                                                        | N/A                   |
| Slide travel                                                                                                     | 190 mm                |
| Lumbar adjustment                                                                                                |                       |
| Horizontal isolator                                                                                              | N/A                   |
| Adjustable / Foldable armrests                                                                                   |                       |
| Adjustable headrest                                                                                              | •                     |
| Backrest adjustment                                                                                              |                       |
| Seat cushion tilt adjustment                                                                                     | Order P170/M110X      |
| Seat cushion depth adjustment                                                                                    | Order P170/M110X      |
| Vinyl trim (Cut&Sew)                                                                                             |                       |
| Cloth trim (Cut&Sew)                                                                                             | A Order P165/M110X    |
| Vinyl trim (Vacuum type)                                                                                         | •                     |
| Cloth trim (Vacuum type)                                                                                         |                       |
| 3-point seat belt                                                                                                | N/A                   |
| 2-point seat belt                                                                                                |                       |
| Document box-pouch                                                                                               |                       |
| Front Controls (except backrest recline handle)                                                                  |                       |
| LH Controls                                                                                                      | N/A                   |
| RH Controls                                                                                                      | N/A                   |
| Heater                                                                                                           |                       |
| Operator presence switch                                                                                         |                       |
| Slides between seat top and suspension                                                                           |                       |
| Standard connection widths                                                                                       | 260 mm                |
| Optional connection widths                                                                                       | 280mm (Order/CM110X)  |
| Testing EU 1322/2014 Annex XIV - Class I, II ,III - ISO 6683 - ISO 7096 - EM3,EM5,EM6 -<br>ECE R16.08 - ISO 3795 |                       |