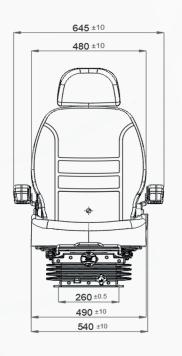

## P160/M110X

CONSTRUCTION VEHICLE

ADJUSTABLE ARMREST

BACKREST ADJUSTMENT

2 PNT SEAT BELT

FORE AND AFT ADJUSTMENT

WEIGHT ADJUSTMENT

HEIGHT ADJUSTMENT

| P160/M110X                                                                                                       |                       |
|------------------------------------------------------------------------------------------------------------------|-----------------------|
| Air suspension                                                                                                   | N/A                   |
| Air suspension with 12V or 24V built-in compressor                                                               |                       |
| Mechanical suspension                                                                                            |                       |
| Weight adjustment                                                                                                | Manual up to 150 kgs. |
| Suspension stroke                                                                                                | 80 mm                 |
| Height adjustment                                                                                                | 60 mm                 |
| Turn Table                                                                                                       |                       |
| Adjustable shock absorber                                                                                        | N/A                   |
| Slide travel                                                                                                     | 190 mm                |
| Lumbar adjustment                                                                                                |                       |
| Horizontal isolator                                                                                              | N/A                   |
| Adjustable / Foldable armrests                                                                                   |                       |
| Adjustable headrest                                                                                              | •                     |
| Backrest adjustment                                                                                              |                       |
| Seat cushion tilt adjustment                                                                                     | Order P170/M110X      |
| Seat cushion depth adjustment                                                                                    | Order P170/M110X      |
| Vinyl trim (Cut&Sew)                                                                                             |                       |
| Cloth trim (Cut&Sew)                                                                                             | A Order P165/M110X    |
| Vinyl trim (Vacuum type)                                                                                         | •                     |
| Cloth trim (Vacuum type)                                                                                         |                       |
| 3-point seat belt                                                                                                | N/A                   |
| 2-point seat belt                                                                                                |                       |
| Document box-pouch                                                                                               |                       |
| Front Controls (except backrest recline handle)                                                                  |                       |
| LH Controls                                                                                                      | N/A                   |
| RH Controls                                                                                                      | N/A                   |
| Heater                                                                                                           |                       |
| Operator presence switch                                                                                         |                       |
| Slides between seat top and suspension                                                                           |                       |
| Standard connection widths                                                                                       | 260 mm                |
| Optional connection widths                                                                                       | 280mm (Order/CM110X)  |
| Testing EU 1322/2014 Annex XIV - Class I, II ,III - ISO 6683 - ISO 7096 - EM3,EM5,EM6 -<br>ECE R16.08 - ISO 3795 |                       |