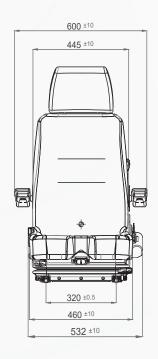

## CONSTRUCTION VEHICLE

<u>BACKREST</u> ADJUSTMENT

WEIGHT ADJUSTMENT

| P408/EAN60                                         |                                       |  |
|----------------------------------------------------|---------------------------------------|--|
| Air suspension                                     | N/A                                   |  |
| Air suspension with 12V or 24V built-in compressor |                                       |  |
| Mechanical suspension                              |                                       |  |
| Weight adjustment                                  | Manual up to 150kgs.                  |  |
| Suspension stroke                                  | 60 mm                                 |  |
| Turn Table                                         |                                       |  |
| Slide travel                                       | 190 mm                                |  |
| Lumbar adjustment                                  |                                       |  |
| Adjustable / Foldable armrests                     |                                       |  |
| Adjustable headrest                                |                                       |  |
| Backrest adjustment                                |                                       |  |
| Seat cushion tilt adjustment                       | N/A                                   |  |
| Seat cushion depth adjustment                      | N/A                                   |  |
| Vinyl trim (Cut&Sew)                               |                                       |  |
| Cloth trim (Cut&Sew)                               |                                       |  |
| Genuine leather trim                               |                                       |  |
| 3-point seat belt                                  |                                       |  |
| 2-point seat belt                                  |                                       |  |
| Document box-pouch                                 |                                       |  |
| Front Controls                                     |                                       |  |
| LH Controls                                        | N/A                                   |  |
| RH Controls                                        | N/A                                   |  |
| Heater                                             |                                       |  |
| Operator presence switch                           |                                       |  |
| Slides between seat top and suspension             | N/A                                   |  |
| Standard connection widths                         | 320 mm                                |  |
| Optional connection widths                         | 180 mm - 328 mm                       |  |
| Testing ECE R14-M2/N2 -                            | ECE R14-M2/N2 - ECE R16.08 - ISO 3795 |  |