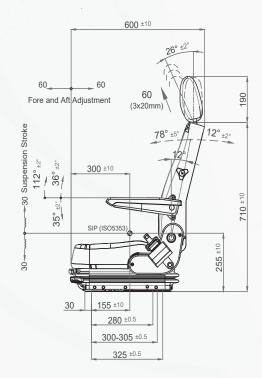

## CONSTRUCTION VEHICLE

<u>BACKREST</u> ADJUSTMENT

WEIGHT ADJUSTMENT

| P408/EAN60                                         |                                       |  |
|----------------------------------------------------|---------------------------------------|--|
| Air suspension                                     | N/A                                   |  |
| Air suspension with 12V or 24V built-in compressor |                                       |  |
| Mechanical suspension                              |                                       |  |
| Weight adjustment                                  | Manual up to 150kgs.                  |  |
| Suspension stroke                                  | 60 mm                                 |  |
| Turn Table                                         |                                       |  |
| Slide travel                                       | 190 mm                                |  |
| Lumbar adjustment                                  |                                       |  |
| Adjustable / Foldable armrests                     |                                       |  |
| Adjustable headrest                                |                                       |  |
| Backrest adjustment                                |                                       |  |
| Seat cushion tilt adjustment                       | N/A                                   |  |
| Seat cushion depth adjustment                      | N/A                                   |  |
| Vinyl trim (Cut&Sew)                               |                                       |  |
| Cloth trim (Cut&Sew)                               |                                       |  |
| Genuine leather trim                               |                                       |  |
| 3-point seat belt                                  |                                       |  |
| 2-point seat belt                                  |                                       |  |
| Document box-pouch                                 |                                       |  |
| Front Controls                                     |                                       |  |
| LH Controls                                        | N/A                                   |  |
| RH Controls                                        | N/A                                   |  |
| Heater                                             |                                       |  |
| Operator presence switch                           |                                       |  |
| Slides between seat top and suspension             | N/A                                   |  |
| Standard connection widths                         | 320 mm                                |  |
| Optional connection widths                         | 180 mm - 328 mm                       |  |
| Testing ECE R14-M2/N2 -                            | ECE R14-M2/N2 - ECE R16.08 - ISO 3795 |  |