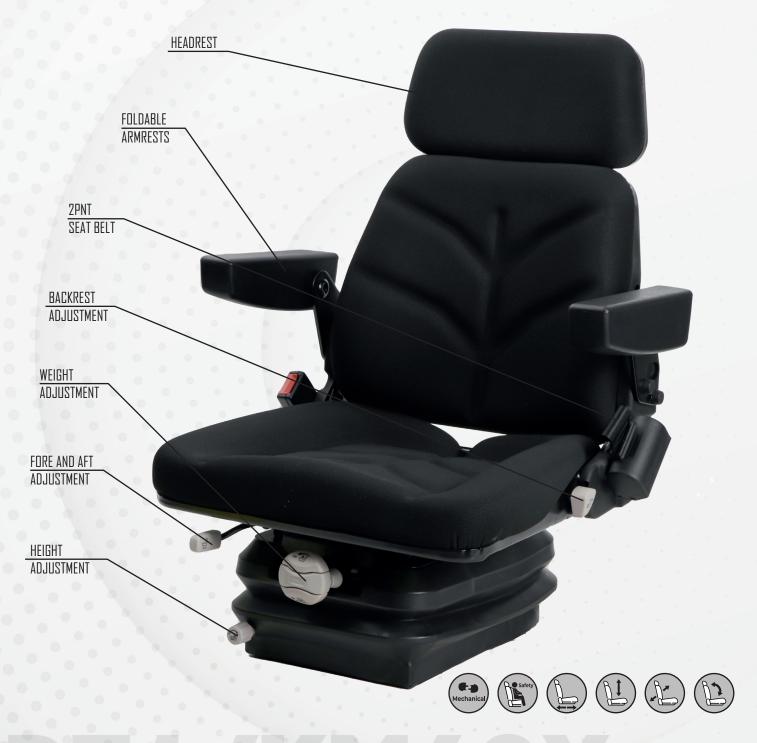

## AGRICULTURAL E

| P71/KM60X                                          |                                                                       |
|----------------------------------------------------|-----------------------------------------------------------------------|
| Air suspension                                     | N/A                                                                   |
| Air suspension with 12V or 24V built-in compressor |                                                                       |
| Mechanical suspension                              | •                                                                     |
| Weight adjustment                                  | Manual up to 150kgs.                                                  |
| Suspension stroke                                  | 60mm                                                                  |
| Height adjustment                                  | 30mm                                                                  |
| Turn Table                                         |                                                                       |
| Slide travel                                       | 210 mm                                                                |
| Lumbar adjustment                                  |                                                                       |
| Adjustable / Foldable armrests                     |                                                                       |
| Headrest                                           |                                                                       |
| Backrest adjustment                                |                                                                       |
| Vinyl trim (Vacuum type)                           |                                                                       |
| Cloth trim (Vacuum type)                           |                                                                       |
| 3-point seat belt                                  | N/A                                                                   |
| 2-point seat belt                                  |                                                                       |
| Document box-pouch                                 |                                                                       |
| Heater                                             | N/A                                                                   |
| Operator presence switch                           |                                                                       |
| Slides between seat top and suspension             |                                                                       |
| Standard connection widths                         | 130 mm                                                                |
| Testing                                            | EU 1322/2014 Annex XIV<br>Class I, II , III<br>ECE R16.08<br>ISO 3795 |