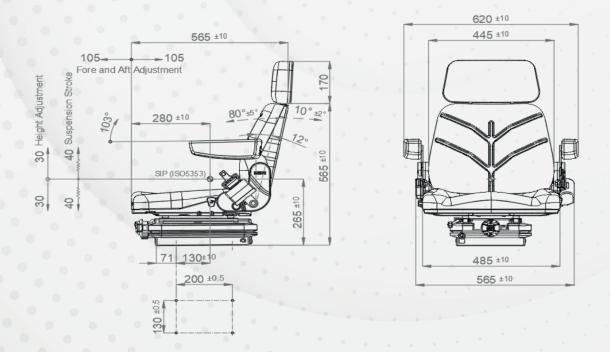

## AGRICULTURAL E

| P71/KM60X                                          |                                                                       |
|----------------------------------------------------|-----------------------------------------------------------------------|
| Air suspension                                     | N/A                                                                   |
| Air suspension with 12V or 24V built-in compressor |                                                                       |
| Mechanical suspension                              | •                                                                     |
| Weight adjustment                                  | Manual up to 150kgs.                                                  |
| Suspension stroke                                  | 60mm                                                                  |
| Height adjustment                                  | 30mm                                                                  |
| Turn Table                                         |                                                                       |
| Slide travel                                       | 210 mm                                                                |
| Lumbar adjustment                                  |                                                                       |
| Adjustable / Foldable armrests                     |                                                                       |
| Headrest                                           |                                                                       |
| Backrest adjustment                                |                                                                       |
| Vinyl trim (Vacuum type)                           |                                                                       |
| Cloth trim (Vacuum type)                           |                                                                       |
| 3-point seat belt                                  | N/A                                                                   |
| 2-point seat belt                                  |                                                                       |
| Document box-pouch                                 |                                                                       |
| Heater                                             | N/A                                                                   |
| Operator presence switch                           |                                                                       |
| Slides between seat top and suspension             |                                                                       |
| Standard connection widths                         | 130 mm                                                                |
| Testing                                            | EU 1322/2014 Annex XIV<br>Class I, II , III<br>ECE R16.08<br>ISO 3795 |