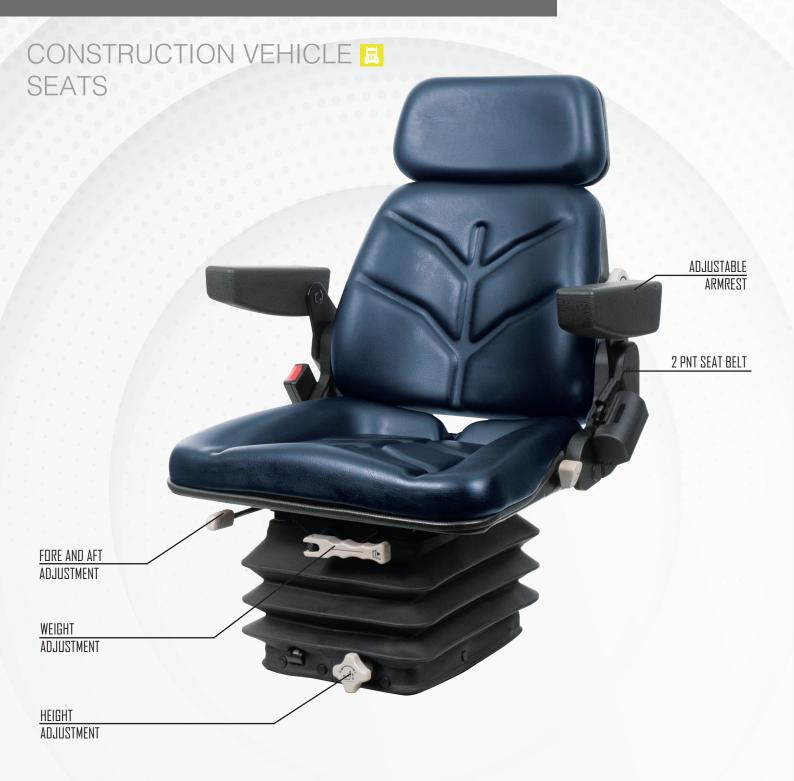

## P71/KM80X

| P71/KM80X                                          |                      |
|----------------------------------------------------|----------------------|
| Air suspension                                     | N/A                  |
| Air suspension with 12V or 24V built-in compressor | <b>A</b>             |
| Mechanical suspension                              | •                    |
| Weight adjustment                                  | Manual up to 150kgs. |
| Suspension stroke                                  | 80 mm                |
| Height adjustment                                  | 60 mm                |
| Turn Table                                         |                      |
| Slide travel                                       | 210 mm               |
| Lumbar adjustment                                  | <b>A</b>             |
| Adjustable / Foldable armrests                     | <b>A</b>             |
| Adjustable headrest                                | <b>A</b>             |
| Backrest adjustment                                | •                    |
| Vinyl trim (Vacuum type)                           |                      |
| Cloth trim (Vacuum type)                           | <b>A</b>             |
| 3-point seat belt                                  | N/A                  |
| 2-point seat belt                                  | <b>A</b>             |
| Document box-pouch                                 | <b>A</b>             |
| Heater                                             |                      |
| Operator presence switch                           | <b>A</b>             |
| Slides between seat top and suspension             | •                    |
| Standard connection widths                         | 120 mm and 140 mm    |
| Lecting                                            |                      |