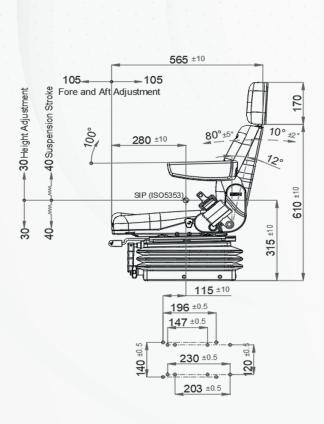

## P71/KM80X

| P71/KM80X                                          |                      |
|----------------------------------------------------|----------------------|
| Air suspension                                     | N/A                  |
| Air suspension with 12V or 24V built-in compressor | <b>A</b>             |
| Mechanical suspension                              | •                    |
| Weight adjustment                                  | Manual up to 150kgs. |
| Suspension stroke                                  | 80 mm                |
| Height adjustment                                  | 60 mm                |
| Turn Table                                         |                      |
| Slide travel                                       | 210 mm               |
| Lumbar adjustment                                  | <b>A</b>             |
| Adjustable / Foldable armrests                     | <b>A</b>             |
| Adjustable headrest                                | <b>A</b>             |
| Backrest adjustment                                | •                    |
| Vinyl trim (Vacuum type)                           |                      |
| Cloth trim (Vacuum type)                           | <b>A</b>             |
| 3-point seat belt                                  | N/A                  |
| 2-point seat belt                                  | <b>A</b>             |
| Document box-pouch                                 | <b>A</b>             |
| Heater                                             |                      |
| Operator presence switch                           | <b>A</b>             |
| Slides between seat top and suspension             | •                    |
| Standard connection widths                         | 120 mm and 140 mm    |
| Lecting                                            |                      |