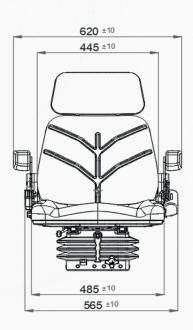

## P71/KM80X

| P71/KM80X                                          |                      |
|----------------------------------------------------|----------------------|
| Air suspension                                     | N/A                  |
| Air suspension with 12V or 24V built-in compressor | <b>A</b>             |
| Mechanical suspension                              | •                    |
| Weight adjustment                                  | Manual up to 150kgs. |
| Suspension stroke                                  | 80 mm                |
| Height adjustment                                  | 60 mm                |
| Turn Table                                         |                      |
| Slide travel                                       | 210 mm               |
| Lumbar adjustment                                  | <b>A</b>             |
| Adjustable / Foldable armrests                     | <b>A</b>             |
| Adjustable headrest                                | <b>A</b>             |
| Backrest adjustment                                | •                    |
| Vinyl trim (Vacuum type)                           |                      |
| Cloth trim (Vacuum type)                           | <b>A</b>             |
| 3-point seat belt                                  | N/A                  |
| 2-point seat belt                                  | <b>A</b>             |
| Document box-pouch                                 | <b>A</b>             |
| Heater                                             |                      |
| Operator presence switch                           | <b>A</b>             |
| Slides between seat top and suspension             | •                    |
| Standard connection widths                         | 120 mm and 140 mm    |
| Lecting                                            |                      |