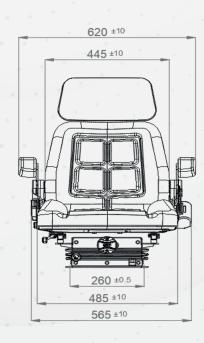

## P81/M61X

| P81/M61X                                           |                                                                       |
|----------------------------------------------------|-----------------------------------------------------------------------|
| Air suspension                                     | N/A                                                                   |
| Air suspension with 12V or 24V built-in compressor |                                                                       |
| Mechanical suspension                              |                                                                       |
| Weight adjustment                                  | Manual up to 150kgs.                                                  |
| Suspension stroke                                  | 60mm                                                                  |
| Height adjustment                                  | 60mm                                                                  |
| Turn Table                                         |                                                                       |
| Slide travel                                       | 210mm                                                                 |
| Lumbar adjustment                                  |                                                                       |
| Adjustable / Foldable armrests                     |                                                                       |
| Headrest                                           |                                                                       |
| Backrest adjustment                                | •                                                                     |
| Vinyl trim (Vacuum type)                           | •                                                                     |
| Cloth trim (Vacuum type)                           |                                                                       |
| 3-point seat belt                                  | N/A                                                                   |
| 2-point seat belt                                  |                                                                       |
| Document box-pouch                                 |                                                                       |
| Heater                                             | N/A                                                                   |
| Operator presence switch                           |                                                                       |
| Slides between seat top and suspension             | •                                                                     |
| Standard connection widths                         | 260mm                                                                 |
| Optional connection widths                         | 280mm - 320mm                                                         |
| Testing                                            | EU 1322/2014 Annex XIV<br>Class I, II , III<br>ECE R16.08<br>ISO 3795 |