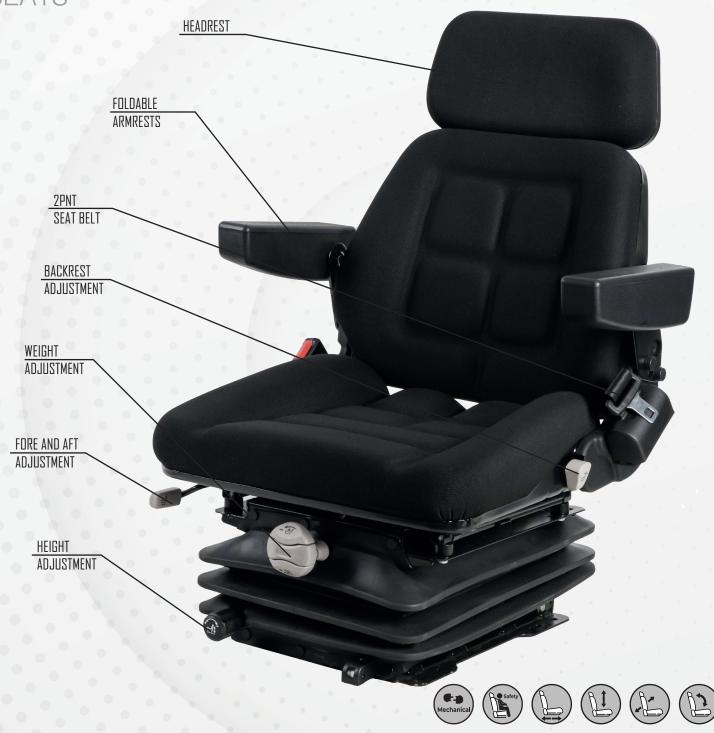

## P81/M61X

| P81/M61X                                           |                                                                       |
|----------------------------------------------------|-----------------------------------------------------------------------|
| Air suspension                                     | N/A                                                                   |
| Air suspension with 12V or 24V built-in compressor |                                                                       |
| Mechanical suspension                              |                                                                       |
| Weight adjustment                                  | Manual up to 150kgs.                                                  |
| Suspension stroke                                  | 60mm                                                                  |
| Height adjustment                                  | 60mm                                                                  |
| Turn Table                                         |                                                                       |
| Slide travel                                       | 210mm                                                                 |
| Lumbar adjustment                                  |                                                                       |
| Adjustable / Foldable armrests                     |                                                                       |
| Headrest                                           |                                                                       |
| Backrest adjustment                                | •                                                                     |
| Vinyl trim (Vacuum type)                           | •                                                                     |
| Cloth trim (Vacuum type)                           |                                                                       |
| 3-point seat belt                                  | N/A                                                                   |
| 2-point seat belt                                  |                                                                       |
| Document box-pouch                                 |                                                                       |
| Heater                                             | N/A                                                                   |
| Operator presence switch                           |                                                                       |
| Slides between seat top and suspension             | •                                                                     |
| Standard connection widths                         | 260mm                                                                 |
| Optional connection widths                         | 280mm - 320mm                                                         |
| Testing                                            | EU 1322/2014 Annex XIV<br>Class I, II , III<br>ECE R16.08<br>ISO 3795 |