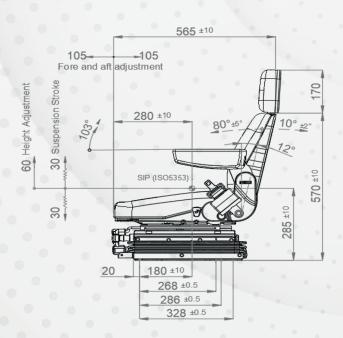

## P81/M61X

| P81/M61X                                           |                                                                       |
|----------------------------------------------------|-----------------------------------------------------------------------|
| Air suspension                                     | N/A                                                                   |
| Air suspension with 12V or 24V built-in compressor |                                                                       |
| Mechanical suspension                              |                                                                       |
| Weight adjustment                                  | Manual up to 150kgs.                                                  |
| Suspension stroke                                  | 60mm                                                                  |
| Height adjustment                                  | 60mm                                                                  |
| Turn Table                                         |                                                                       |
| Slide travel                                       | 210mm                                                                 |
| Lumbar adjustment                                  |                                                                       |
| Adjustable / Foldable armrests                     |                                                                       |
| Headrest                                           |                                                                       |
| Backrest adjustment                                | •                                                                     |
| Vinyl trim (Vacuum type)                           | •                                                                     |
| Cloth trim (Vacuum type)                           |                                                                       |
| 3-point seat belt                                  | N/A                                                                   |
| 2-point seat belt                                  |                                                                       |
| Document box-pouch                                 |                                                                       |
| Heater                                             | N/A                                                                   |
| Operator presence switch                           |                                                                       |
| Slides between seat top and suspension             | •                                                                     |
| Standard connection widths                         | 260mm                                                                 |
| Optional connection widths                         | 280mm - 320mm                                                         |
| Testing                                            | EU 1322/2014 Annex XIV<br>Class I, II , III<br>ECE R16.08<br>ISO 3795 |