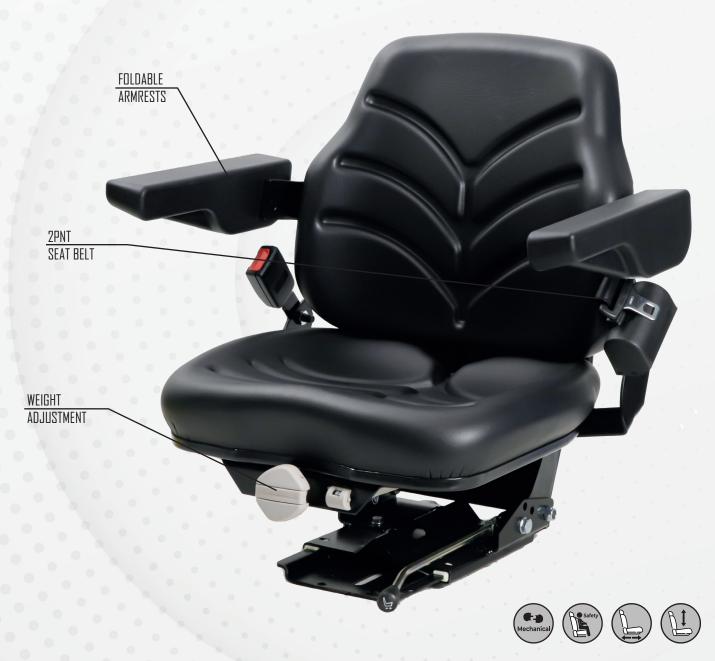

## T30/MN80

| T30/MN80                                           |                        |
|----------------------------------------------------|------------------------|
| Air suspension with 12V or 24V built-in compressor | Order T39/EAN80D       |
| Mechanical suspension                              | •                      |
| Weight adjustment                                  | Manual up to 130kgs.   |
| Suspension stroke                                  | 80mm                   |
| Height adjustment                                  | 60mm                   |
| Adjustable Angle base plate                        | •                      |
| Slide travel                                       | 150mm                  |
| Fold-up armrests                                   |                        |
| Backrest adjustment                                | N/A                    |
| Vinyl trim (Vacuum type)                           | •                      |
| Cloth trim (Vacuum type)                           |                        |
| 2-point seat belt                                  |                        |
| Document box-pouch                                 | N/A                    |
| Operator presence switch                           |                        |
| Testing                                            | ECE R16.08<br>ISO 3795 |