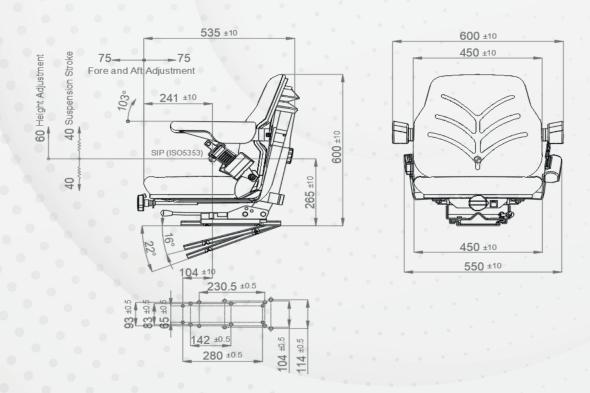

## T30/MN80

| T30/MN80                                           |                        |
|----------------------------------------------------|------------------------|
| Air suspension with 12V or 24V built-in compressor | Order T39/EAN80D       |
| Mechanical suspension                              | •                      |
| Weight adjustment                                  | Manual up to 130kgs.   |
| Suspension stroke                                  | 80mm                   |
| Height adjustment                                  | 60mm                   |
| Adjustable Angle base plate                        | •                      |
| Slide travel                                       | 150mm                  |
| Fold-up armrests                                   |                        |
| Backrest adjustment                                | N/A                    |
| Vinyl trim (Vacuum type)                           | •                      |
| Cloth trim (Vacuum type)                           |                        |
| 2-point seat belt                                  |                        |
| Document box-pouch                                 | N/A                    |
| Operator presence switch                           |                        |
| Testing                                            | ECE R16.08<br>ISO 3795 |