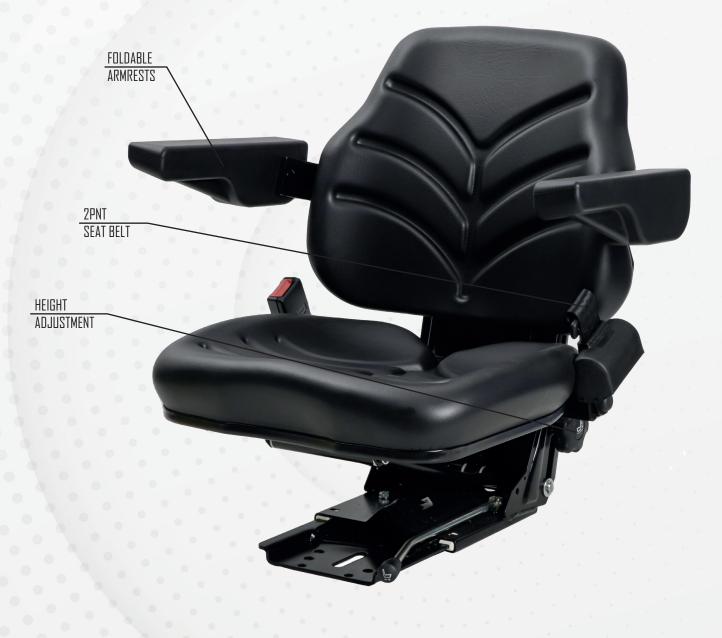

## AGRICULTURAL

| Т33                                                |                                                                 |
|----------------------------------------------------|-----------------------------------------------------------------|
| Air suspension with 12V or 24V built-in compressor | N/A                                                             |
| Mechanical suspension                              |                                                                 |
| Weight adjustment                                  | Manual up to 130kgs.                                            |
| Suspension stroke                                  | 80mm                                                            |
| Height adjustment                                  | 60mm                                                            |
| Slide travel                                       | 150mm                                                           |
| Fold-up armrests                                   |                                                                 |
| Backrest adjustment                                | N/A                                                             |
| Vinyl trim (Vacuum type)                           |                                                                 |
| Cloth trim (Vacuum type)                           |                                                                 |
| 2-point seat belt                                  |                                                                 |
| Document pouch                                     | N/A                                                             |
| Operator presence switch                           |                                                                 |
| Testing                                            | EU 1322/2014 Annex XIV<br>Class I, II<br>ECE R16.08<br>ISO 3795 |