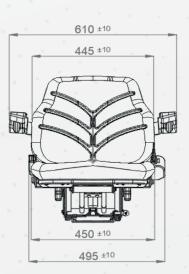

## AGRICULTURAL

| Т33                                                |                                                                 |
|----------------------------------------------------|-----------------------------------------------------------------|
| Air suspension with 12V or 24V built-in compressor | N/A                                                             |
| Mechanical suspension                              |                                                                 |
| Weight adjustment                                  | Manual up to 130kgs.                                            |
| Suspension stroke                                  | 80mm                                                            |
| Height adjustment                                  | 60mm                                                            |
| Slide travel                                       | 150mm                                                           |
| Fold-up armrests                                   |                                                                 |
| Backrest adjustment                                | N/A                                                             |
| Vinyl trim (Vacuum type)                           |                                                                 |
| Cloth trim (Vacuum type)                           |                                                                 |
| 2-point seat belt                                  |                                                                 |
| Document pouch                                     | N/A                                                             |
| Operator presence switch                           |                                                                 |
| Testing                                            | EU 1322/2014 Annex XIV<br>Class I, II<br>ECE R16.08<br>ISO 3795 |