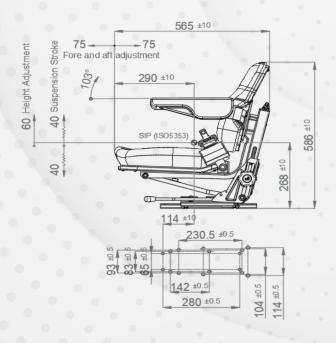

## AGRICULTURAL

| Т33                                                |                                                                 |
|----------------------------------------------------|-----------------------------------------------------------------|
| Air suspension with 12V or 24V built-in compressor | N/A                                                             |
| Mechanical suspension                              |                                                                 |
| Weight adjustment                                  | Manual up to 130kgs.                                            |
| Suspension stroke                                  | 80mm                                                            |
| Height adjustment                                  | 60mm                                                            |
| Slide travel                                       | 150mm                                                           |
| Fold-up armrests                                   |                                                                 |
| Backrest adjustment                                | N/A                                                             |
| Vinyl trim (Vacuum type)                           |                                                                 |
| Cloth trim (Vacuum type)                           |                                                                 |
| 2-point seat belt                                  |                                                                 |
| Document pouch                                     | N/A                                                             |
| Operator presence switch                           |                                                                 |
| Testing                                            | EU 1322/2014 Annex XIV<br>Class I, II<br>ECE R16.08<br>ISO 3795 |