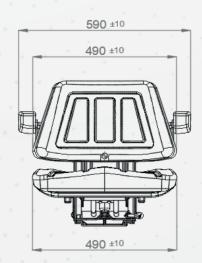

| Т63                                                |                                                                 |
|----------------------------------------------------|-----------------------------------------------------------------|
| Air suspension with 12V or 24V built-in compressor | N/A                                                             |
| Mechanical suspension                              |                                                                 |
| Weight adjustment                                  | Manual up to 130kgs.                                            |
| Suspension stroke                                  | 80mm                                                            |
| Height adjustment                                  | 60mm                                                            |
| Slide travel                                       | 150mm                                                           |
| Fold-up armrests                                   |                                                                 |
| Backrest adjustment                                | N/A                                                             |
| Vinyl trim (Vacuum type)                           | •                                                               |
| Cloth trim (Vacuum type)                           |                                                                 |
| 2-point seat belt                                  |                                                                 |
| Document pouch                                     | N/A                                                             |
| Operator presence switch                           |                                                                 |
| Testing                                            | EU 1322/2014 Annex XIV<br>Class I, II<br>ECE R16.08<br>ISO 3795 |