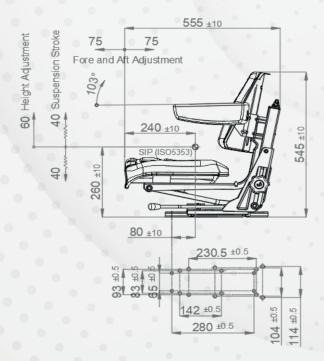

| Т63                                                |                                                                 |
|----------------------------------------------------|-----------------------------------------------------------------|
| Air suspension with 12V or 24V built-in compressor | N/A                                                             |
| Mechanical suspension                              |                                                                 |
| Weight adjustment                                  | Manual up to 130kgs.                                            |
| Suspension stroke                                  | 80mm                                                            |
| Height adjustment                                  | 60mm                                                            |
| Slide travel                                       | 150mm                                                           |
| Fold-up armrests                                   |                                                                 |
| Backrest adjustment                                | N/A                                                             |
| Vinyl trim (Vacuum type)                           | •                                                               |
| Cloth trim (Vacuum type)                           |                                                                 |
| 2-point seat belt                                  |                                                                 |
| Document pouch                                     | N/A                                                             |
| Operator presence switch                           |                                                                 |
| Testing                                            | EU 1322/2014 Annex XIV<br>Class I, II<br>ECE R16.08<br>ISO 3795 |