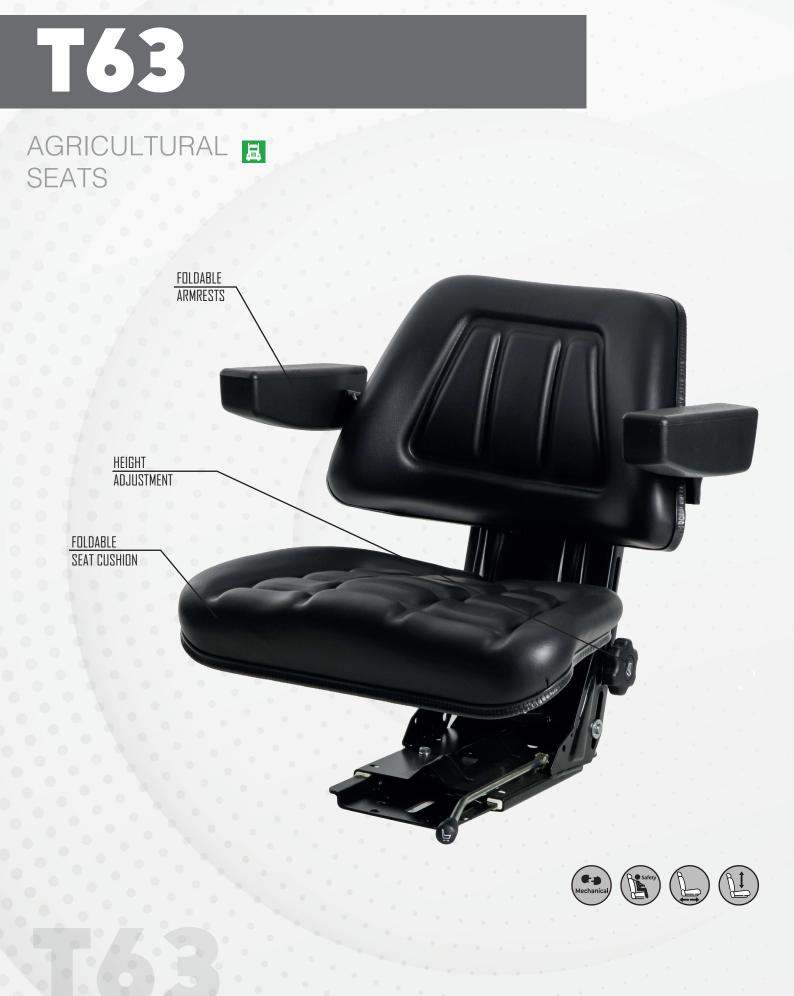

| Т63                                                |                                                                 |
|----------------------------------------------------|-----------------------------------------------------------------|
| Air suspension with 12V or 24V built-in compressor | N/A                                                             |
| Mechanical suspension                              |                                                                 |
| Weight adjustment                                  | Manual up to 130kgs.                                            |
| Suspension stroke                                  | 80mm                                                            |
| Height adjustment                                  | 60mm                                                            |
| Slide travel                                       | 150mm                                                           |
| Fold-up armrests                                   |                                                                 |
| Backrest adjustment                                | N/A                                                             |
| Vinyl trim (Vacuum type)                           | •                                                               |
| Cloth trim (Vacuum type)                           |                                                                 |
| 2-point seat belt                                  |                                                                 |
| Document pouch                                     | N/A                                                             |
| Operator presence switch                           |                                                                 |
| Testing                                            | EU 1322/2014 Annex XIV<br>Class I, II<br>ECE R16.08<br>ISO 3795 |