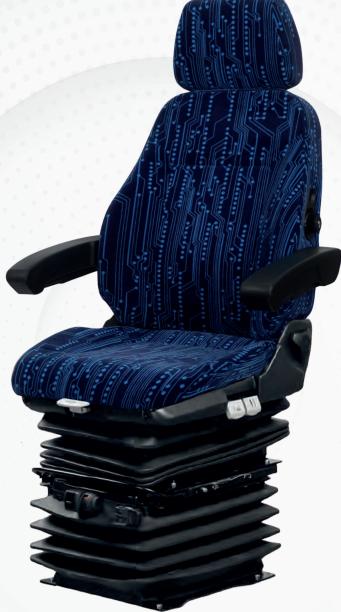

## TP1101/H7-EA160

| TP1303                                             |                                            |
|----------------------------------------------------|--------------------------------------------|
| Air suspension                                     | N/A                                        |
| Air suspension with 12V or 24V built-in compressor |                                            |
| Mechanical suspension                              |                                            |
| Weight adjustment                                  | Manual up to 150kgs.                       |
| Suspension stroke                                  | 80mm                                       |
| Height adjustment                                  | 80mm + 100mm                               |
| Turn Table                                         |                                            |
| Adjustable shock absorber                          |                                            |
| Slide travel                                       | 190mm                                      |
| Lumbar adjustment                                  |                                            |
| Adjustable armrests                                |                                            |
| Adjustable headrest                                |                                            |
| Backrest adjustment                                |                                            |
| Seat cushion tilt adjustment                       |                                            |
| Seat cushion depth adjustment                      |                                            |
| Vinyl trim                                         | N/A                                        |
| Cloth trim                                         | •                                          |
| Genuine leather trim                               | N/A                                        |
| 3-point seat belt - integrated                     |                                            |
| 2-point seat belt                                  |                                            |
| Document box-pouch                                 |                                            |
| Front Controls                                     | N/A                                        |
| LH Controls                                        |                                            |
| RH Controls                                        |                                            |
| Heater                                             |                                            |
| Operator presence switch                           |                                            |
| Slides between seat top and suspension             | N/A                                        |
| Standard connection widths                         | 280mm                                      |
| Optional connection widths                         | 216 - 230 - 260 - 320 - 328mm              |
| Testing                                            | EN 15085-2 CL2<br>EN 45545-2<br>2002/44/CE |