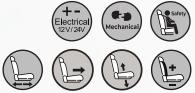

## TP1101/H7-EA160

| TP1303                                             |                                            |
|----------------------------------------------------|--------------------------------------------|
| Air suspension                                     | N/A                                        |
| Air suspension with 12V or 24V built-in compressor |                                            |
| Mechanical suspension                              |                                            |
| Weight adjustment                                  | Manual up to 150kgs.                       |
| Suspension stroke                                  | 80mm                                       |
| Height adjustment                                  | 80mm + 100mm                               |
| Turn Table                                         |                                            |
| Adjustable shock absorber                          |                                            |
| Slide travel                                       | 190mm                                      |
| Lumbar adjustment                                  |                                            |
| Adjustable armrests                                |                                            |
| Adjustable headrest                                |                                            |
| Backrest adjustment                                |                                            |
| Seat cushion tilt adjustment                       |                                            |
| Seat cushion depth adjustment                      |                                            |
| Vinyl trim                                         | N/A                                        |
| Cloth trim                                         | •                                          |
| Genuine leather trim                               | N/A                                        |
| 3-point seat belt - integrated                     |                                            |
| 2-point seat belt                                  |                                            |
| Document box-pouch                                 |                                            |
| Front Controls                                     | N/A                                        |
| LH Controls                                        |                                            |
| RH Controls                                        |                                            |
| Heater                                             |                                            |
| Operator presence switch                           |                                            |
| Slides between seat top and suspension             | N/A                                        |
| Standard connection widths                         | 280mm                                      |
| Optional connection widths                         | 216 - 230 - 260 - 320 - 328mm              |
| Testing                                            | EN 15085-2 CL2<br>EN 45545-2<br>2002/44/CE |