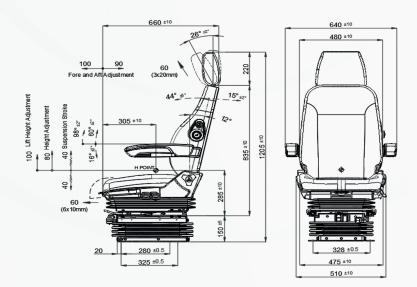

## TP1101/H7-EA160

| TP1303                                             |                                            |
|----------------------------------------------------|--------------------------------------------|
| Air suspension                                     | N/A                                        |
| Air suspension with 12V or 24V built-in compressor |                                            |
| Mechanical suspension                              |                                            |
| Weight adjustment                                  | Manual up to 150kgs.                       |
| Suspension stroke                                  | 80mm                                       |
| Height adjustment                                  | 80mm + 100mm                               |
| Turn Table                                         |                                            |
| Adjustable shock absorber                          |                                            |
| Slide travel                                       | 190mm                                      |
| Lumbar adjustment                                  |                                            |
| Adjustable armrests                                |                                            |
| Adjustable headrest                                |                                            |
| Backrest adjustment                                |                                            |
| Seat cushion tilt adjustment                       |                                            |
| Seat cushion depth adjustment                      |                                            |
| Vinyl trim                                         | N/A                                        |
| Cloth trim                                         | •                                          |
| Genuine leather trim                               | N/A                                        |
| 3-point seat belt - integrated                     |                                            |
| 2-point seat belt                                  |                                            |
| Document box-pouch                                 |                                            |
| Front Controls                                     | N/A                                        |
| LH Controls                                        |                                            |
| RH Controls                                        |                                            |
| Heater                                             |                                            |
| Operator presence switch                           |                                            |
| Slides between seat top and suspension             | N/A                                        |
| Standard connection widths                         | 280mm                                      |
| Optional connection widths                         | 216 - 230 - 260 - 320 - 328mm              |
| Testing                                            | EN 15085-2 CL2<br>EN 45545-2<br>2002/44/CE |