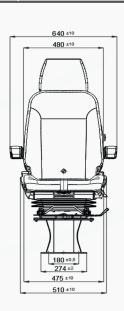

## TP1101/H7

RAILWAY SEATS

TP1101/H7

| TP1101/H7                                          |                                            |
|----------------------------------------------------|--------------------------------------------|
| Air suspension                                     | N/A                                        |
| Air suspension with 12V or 24V built-in compressor | N/A                                        |
| Mechanical suspension                              | N/A                                        |
| Weight adjustment                                  | N/A                                        |
| Suspension stroke                                  | N/A                                        |
| Height adjustment                                  | 100mm                                      |
| Turn Table                                         | <b>A</b>                                   |
| Adjustable shock absorber                          | N/A                                        |
| Slide travel                                       | 190mm                                      |
| Lumbar adjustment                                  | •                                          |
| Adjustable armrests                                | <b>A</b>                                   |
| Adjustable headrest                                | •                                          |
| Backrest adjustment                                | •                                          |
| Seat cushion tilt adjustment                       | •                                          |
| Seat cushion depth adjustment                      | •                                          |
| Vinyl trim                                         | N/A                                        |
| Cloth trim                                         | •                                          |
| Genuine leather trim                               | N/A                                        |
| 3-point seat belt - integrated                     |                                            |
| 2-point seat belt                                  |                                            |
| Document box-pouch                                 |                                            |
| Front Controls                                     | N/A                                        |
| LH Controls                                        | •                                          |
| RH Controls                                        |                                            |
| Heater                                             | <b>A</b>                                   |
| Operator presence switch                           |                                            |
| Slides between seat top and suspension             | N/A                                        |
| Standard connection widths                         | 280mm                                      |
| Optional connection widths                         | 216 - 230 - 260 - 320 - 328mm              |
| Testing                                            | EN 15085-2 CL2<br>EN 45545-2<br>2002/44/CE |