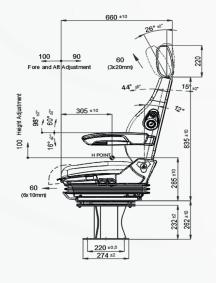

## TP1101/H7

RAILWAY SEATS

TP1101/H7

| TP1101/H7                                          |                                            |
|----------------------------------------------------|--------------------------------------------|
| Air suspension                                     | N/A                                        |
| Air suspension with 12V or 24V built-in compressor | N/A                                        |
| Mechanical suspension                              | N/A                                        |
| Weight adjustment                                  | N/A                                        |
| Suspension stroke                                  | N/A                                        |
| Height adjustment                                  | 100mm                                      |
| Turn Table                                         | <b>A</b>                                   |
| Adjustable shock absorber                          | N/A                                        |
| Slide travel                                       | 190mm                                      |
| Lumbar adjustment                                  | •                                          |
| Adjustable armrests                                | <b>A</b>                                   |
| Adjustable headrest                                | •                                          |
| Backrest adjustment                                | •                                          |
| Seat cushion tilt adjustment                       | •                                          |
| Seat cushion depth adjustment                      | •                                          |
| Vinyl trim                                         | N/A                                        |
| Cloth trim                                         | •                                          |
| Genuine leather trim                               | N/A                                        |
| 3-point seat belt - integrated                     |                                            |
| 2-point seat belt                                  |                                            |
| Document box-pouch                                 |                                            |
| Front Controls                                     | N/A                                        |
| LH Controls                                        | •                                          |
| RH Controls                                        |                                            |
| Heater                                             | <b>A</b>                                   |
| Operator presence switch                           |                                            |
| Slides between seat top and suspension             | N/A                                        |
| Standard connection widths                         | 280mm                                      |
| Optional connection widths                         | 216 - 230 - 260 - 320 - 328mm              |
| Testing                                            | EN 15085-2 CL2<br>EN 45545-2<br>2002/44/CE |