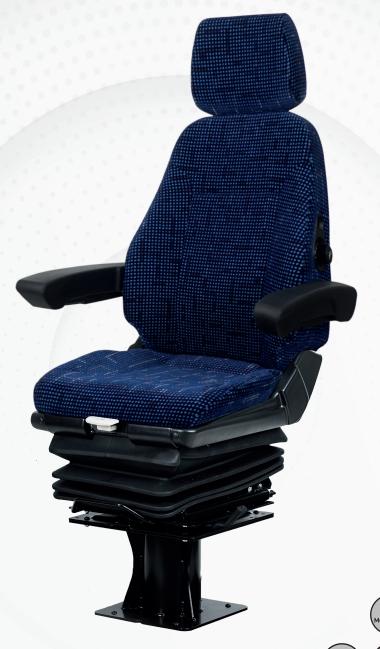

## TP1101/H7

RAILWAY SEATS

TP1101/H7

| TP1101/H7                                          |                                            |
|----------------------------------------------------|--------------------------------------------|
| Air suspension                                     | N/A                                        |
| Air suspension with 12V or 24V built-in compressor | N/A                                        |
| Mechanical suspension                              | N/A                                        |
| Weight adjustment                                  | N/A                                        |
| Suspension stroke                                  | N/A                                        |
| Height adjustment                                  | 100mm                                      |
| Turn Table                                         | <b>A</b>                                   |
| Adjustable shock absorber                          | N/A                                        |
| Slide travel                                       | 190mm                                      |
| Lumbar adjustment                                  | •                                          |
| Adjustable armrests                                | <b>A</b>                                   |
| Adjustable headrest                                | •                                          |
| Backrest adjustment                                | •                                          |
| Seat cushion tilt adjustment                       | •                                          |
| Seat cushion depth adjustment                      | •                                          |
| Vinyl trim                                         | N/A                                        |
| Cloth trim                                         | •                                          |
| Genuine leather trim                               | N/A                                        |
| 3-point seat belt - integrated                     |                                            |
| 2-point seat belt                                  |                                            |
| Document box-pouch                                 |                                            |
| Front Controls                                     | N/A                                        |
| LH Controls                                        | •                                          |
| RH Controls                                        |                                            |
| Heater                                             | <b>A</b>                                   |
| Operator presence switch                           |                                            |
| Slides between seat top and suspension             | N/A                                        |
| Standard connection widths                         | 280mm                                      |
| Optional connection widths                         | 216 - 230 - 260 - 320 - 328mm              |
| Testing                                            | EN 15085-2 CL2<br>EN 45545-2<br>2002/44/CE |