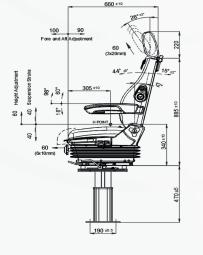

## **RAILWAY SEATS**

| TP1101/M80H3                                       |                                            |
|----------------------------------------------------|--------------------------------------------|
| Air suspension                                     |                                            |
| Air suspension with 12V or 24V built-in compressor |                                            |
| Mechanical suspension                              |                                            |
| Weight adjustment                                  | Manual up to 150kgs.                       |
| Suspension stroke                                  | 80mm                                       |
| Height adjustment                                  | 60mm                                       |
| Optional suspension stroke                         | 60 mm - 100 mm                             |
| Turn Table                                         |                                            |
| Adjustable shock absorber                          | N/A                                        |
| Slide travel                                       | 190mm                                      |
| Lumbar adjustment                                  |                                            |
| Adjustable armrests                                |                                            |
| Adjustable headrest                                |                                            |
| Backrest adjustment                                | •                                          |
| Seat cushion tilt adjustment                       |                                            |
| Seat cushion depth adjustment                      | •                                          |
| Pedestal height adjustment                         | 120mm                                      |
| Vinyl trim                                         | N/A                                        |
| Cloth trim                                         | •                                          |
| Genuine leather trim                               | N/A                                        |
| 3-point seat belt                                  |                                            |
| 2-point seat belt                                  |                                            |
| Document box-pouch                                 |                                            |
| Front Controls                                     | N/A                                        |
| LH Controls                                        | •                                          |
| RH Controls                                        |                                            |
| Heater                                             |                                            |
| Operator presence switch                           |                                            |
| Slides between seat top and suspension             | N/A                                        |
| Standard connection widths                         | 216mm                                      |
| Optional connection widths                         | 230 - 260 - 280 - 320 - 328mm              |
| Testing                                            | EN 15085-2 CL2<br>EN 45545-2<br>2002/44/CE |