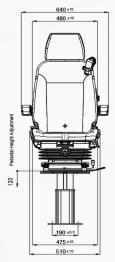

## **RAILWAY SEATS**

| TP1101/M80H3                                       |                                            |
|----------------------------------------------------|--------------------------------------------|
| Air suspension                                     |                                            |
| Air suspension with 12V or 24V built-in compressor |                                            |
| Mechanical suspension                              |                                            |
| Weight adjustment                                  | Manual up to 150kgs.                       |
| Suspension stroke                                  | 80mm                                       |
| Height adjustment                                  | 60mm                                       |
| Optional suspension stroke                         | 60 mm - 100 mm                             |
| Turn Table                                         |                                            |
| Adjustable shock absorber                          | N/A                                        |
| Slide travel                                       | 190mm                                      |
| Lumbar adjustment                                  |                                            |
| Adjustable armrests                                |                                            |
| Adjustable headrest                                |                                            |
| Backrest adjustment                                | •                                          |
| Seat cushion tilt adjustment                       |                                            |
| Seat cushion depth adjustment                      | •                                          |
| Pedestal height adjustment                         | 120mm                                      |
| Vinyl trim                                         | N/A                                        |
| Cloth trim                                         | •                                          |
| Genuine leather trim                               | N/A                                        |
| 3-point seat belt                                  |                                            |
| 2-point seat belt                                  |                                            |
| Document box-pouch                                 |                                            |
| Front Controls                                     | N/A                                        |
| LH Controls                                        | •                                          |
| RH Controls                                        |                                            |
| Heater                                             |                                            |
| Operator presence switch                           |                                            |
| Slides between seat top and suspension             | N/A                                        |
| Standard connection widths                         | 216mm                                      |
| Optional connection widths                         | 230 - 260 - 280 - 320 - 328mm              |
| Testing                                            | EN 15085-2 CL2<br>EN 45545-2<br>2002/44/CE |