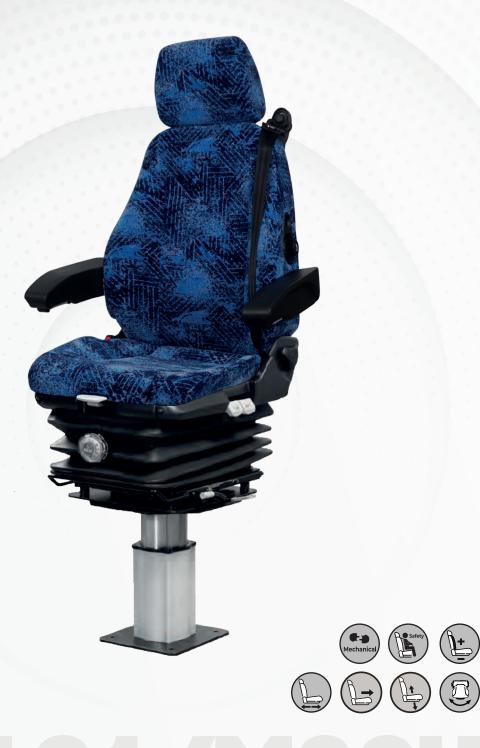

## **RAILWAY SEATS**

| TP1101/M80H3                                       |                                            |
|----------------------------------------------------|--------------------------------------------|
| Air suspension                                     |                                            |
| Air suspension with 12V or 24V built-in compressor |                                            |
| Mechanical suspension                              |                                            |
| Weight adjustment                                  | Manual up to 150kgs.                       |
| Suspension stroke                                  | 80mm                                       |
| Height adjustment                                  | 60mm                                       |
| Optional suspension stroke                         | 60 mm - 100 mm                             |
| Turn Table                                         |                                            |
| Adjustable shock absorber                          | N/A                                        |
| Slide travel                                       | 190mm                                      |
| Lumbar adjustment                                  |                                            |
| Adjustable armrests                                |                                            |
| Adjustable headrest                                |                                            |
| Backrest adjustment                                | •                                          |
| Seat cushion tilt adjustment                       |                                            |
| Seat cushion depth adjustment                      | •                                          |
| Pedestal height adjustment                         | 120mm                                      |
| Vinyl trim                                         | N/A                                        |
| Cloth trim                                         | •                                          |
| Genuine leather trim                               | N/A                                        |
| 3-point seat belt                                  |                                            |
| 2-point seat belt                                  |                                            |
| Document box-pouch                                 |                                            |
| Front Controls                                     | N/A                                        |
| LH Controls                                        | •                                          |
| RH Controls                                        |                                            |
| Heater                                             |                                            |
| Operator presence switch                           |                                            |
| Slides between seat top and suspension             | N/A                                        |
| Standard connection widths                         | 216mm                                      |
| Optional connection widths                         | 230 - 260 - 280 - 320 - 328mm              |
| Testing                                            | EN 15085-2 CL2<br>EN 45545-2<br>2002/44/CE |